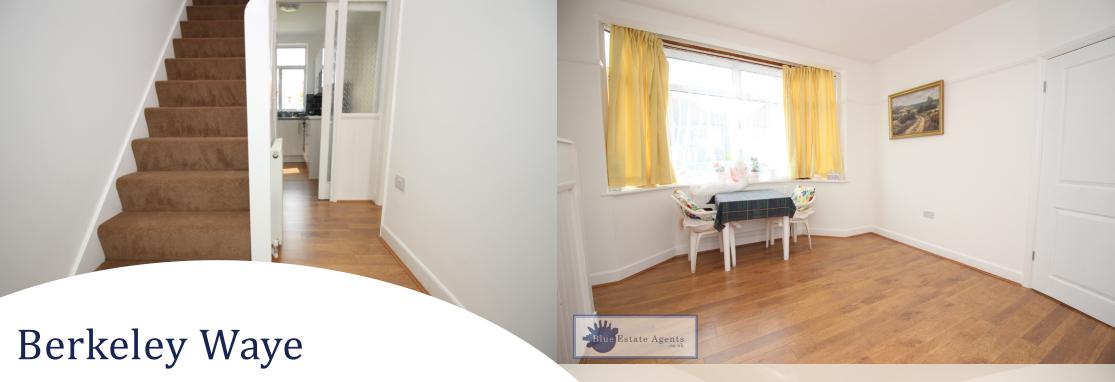

## Lounge

3.7m x 3.6m (12' 2" x 11' 10")

# **Dining Room**

3.3m x 3.3m (10' 10" x 10' 10")