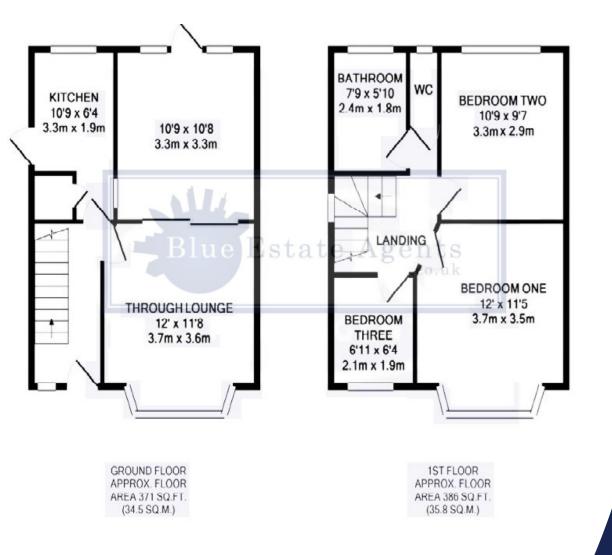

## Lounge

3.7m x 3.6m (12' 2" x 11' 10")

# **Dining Room**

3.3m x 3.3m (10' 10" x 10' 10")

## Kitchen

3.3m x 1.9m (10' 10" x 6' 3")

#### **Master Bedroom**

3.7m x 3.5m (12' 2" x 11' 6")

## Bedroom Two

3.3m x 2.9m (10' 10" x 9' 6")

## **Bedroom Three**

2.1m x 1.9m (6' 11" x 6' 3")

## Bathroom

#### WC

(Not Measured)