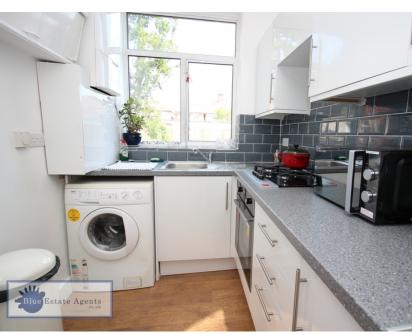

te. The whole property has gone through major renovations works, such as new electric wiring, new plumbing and freshly painted throughout. Outside to the rear you have a good size rear garden which is approx. 85 ft. Outside to the front you have off street parking and also gives you side access to the rear garden.

The property offers scope for a single storey rear extension up to 6 meters, loft conversion and brick built out building (subject to usual planning consent STPP)

Sited within walking distance to Berkeley Primary School as well as Bus links to Hounslow West Underground Station and London Heathrow Airport. Also, conveniently located within walking distance to many local amenities on Vicarage Farm Road as well as the A4/ M4 providing links into The City and neighboring towns.





## Lounge

3.7m x 3.6m (12' 2" x 11' 10")

# **Dining Room**

3.3m x 3.3m (10' 10" x 10' 10")

## Kitchen

3.3m x 1.9m (10' 10" x 6' 3")

#### **Master Bedroom**

3.7m x 3.5m (12' 2" x 11' 6")

## Bedroom Two

3.3m x 2.9m (10' 10" x 9' 6")

## **Bedroom Three**

2.1m x 1.9m (6' 11" x 6' 3")

## Bathroom

#### WC

(Not Measured)

#### Garden

Approx. 85ft





Blue Estate Agents
315 Vicarage Farm Road, Hounslow
Greater London
TW5 0DR