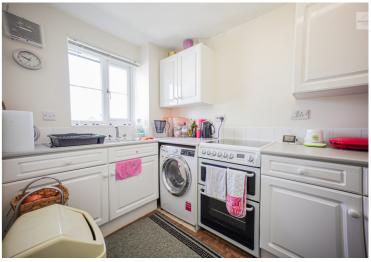

## Kitchen 11'8" x 5'11" (3.56m x 1.80m)

Window to rear aspect, lino flooring, power points, stainless steel sink, mixer taps, tiled splash backs, extractor fan, plumbing for washing machine, door to reception.