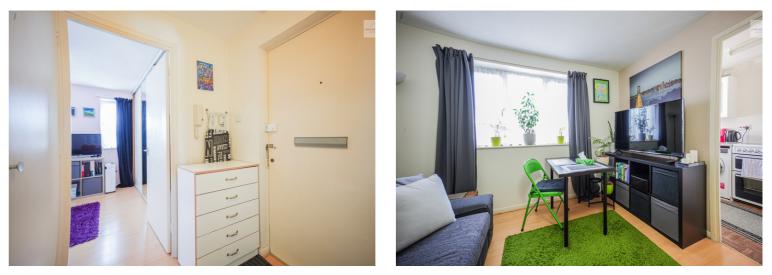

### Entrance Hall

Door entry phone system, electrical fuse box, loft hatch, door to reception, bedroom, bathroom.

#### Reception 15'0" x 12'3" ( 4.5m x 3.12m)

Window to rear aspect, power point, laminate flooring, door to kitchen.