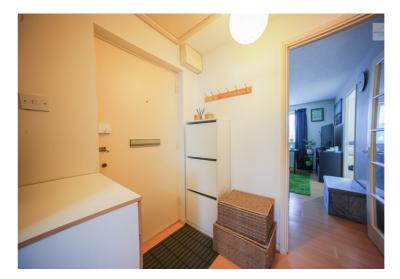

### Entrance Hall

Door entry phone system, electrical fuse box, loft hatch, door to reception, bedroom, bathroom.