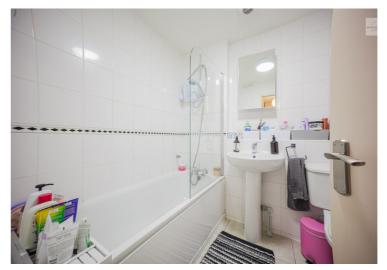

### Bathroom 7'4" x 5'11" (2.24m x 1.80m)

Low flush w.c, wash hand basin, panel bath, fully tiled walls, tiled flooring, electric shower, extractor fan.