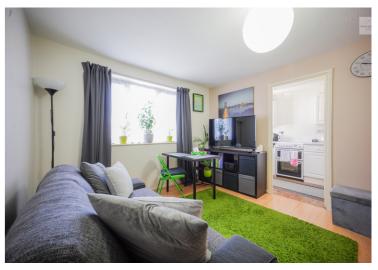

#### Reception 15'0" x 12'3" ( 4.5m x 3.12m)

Window to rear aspect, power point, laminate flooring, door to kitchen.

## Kitchen 11'8" x 5'11" (3.56m x 1.80m)

Window to rear aspect, lino flooring, power points, stainless steel sink, mixer taps, tiled splash backs, extractor fan, plumbing for washing machine, door to reception.