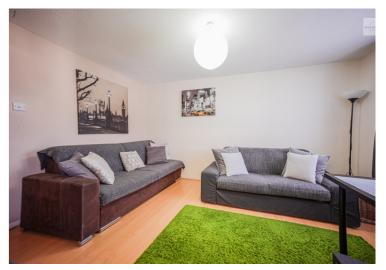

#### Reception 15'0" x 12'3" ( 4.5m x 3.12m)

Window to rear aspect, power point, laminate flooring, door to kitchen.