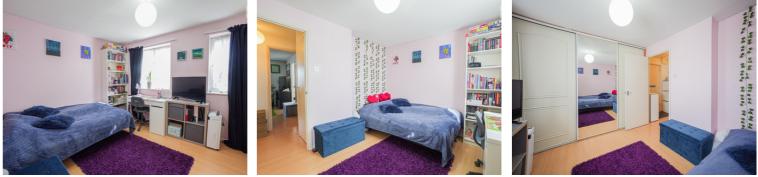

### Bedroom 10'10" x 10'5" (3.3m x 3.18m)

Window to Front aspect, power points, laminate flooring, built in wardrobe.