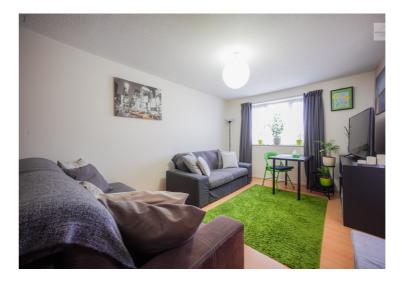

#### Reception 15'0" x 12'3" ( 4.5m x 3.12m)

Window to rear aspect, power point, laminate flooring, door to kitchen.