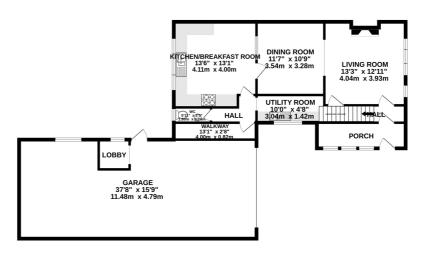

TO APPRECIATE THE SPACE AN INTERNAL VIEWING IS HIGHLY RECOMMENDED - NO ONWARD CHAIN.

Situated almost opposite The Discovery Centre, residents can enjoy beautiful walks around the nearby lakes, making it an ideal location for dog walking and nature enthusiasts. The accommodation is thoughtfully laid out, beginning with a welcoming hallway that leads into a spacious lounge. The lounge flows seamlessly into a dining room, large kitchen/breakfast room, providing a perfect space for family gatherings and entertaining. An inner hallway off the kitchen houses a utility room and a convenient downstairs cloakroom. Upstairs, there are three well-proportioned bedrooms and a modern shower room featuring a walk-in shower.

- Hallway
- Spacious lounge
- Dining Room
- Large/Kitchen breakfast room
- O Inner Hallway
- Downstairs cloakroom
- Utility room
- Spacious Master Bedroom
- Bedroom 2.
- Bedroom 3 single room
- Driveway parking for several cars
- Double garage /workshop
- Front Garden
- Rear garden
- Close to Thatcham Discovery centre/Nature reserve
- © Excellent communication links

GROUND FLOOR 1ST FLOOR

Whilst every attempt has been made to ensure the accuracy of the floorplan contained here, measuremen Whilst every attempt has been made to ensure the accuracy of the noorpian contained neter, measurements of doors, windows, rooms and any other items are approximate and not responsibility is taken for any error, omission or mis-statement. This plan is for illustrative purposes only and should be used as such by any prospective purchaser. The services, systems and appliances shown have not been tested and no quarantee as to their operability or efficiency can be given.