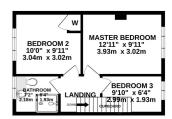

TO APPRECIATE THE SPACE AN INTERNAL VIEWING IS HIGHLY RECOMMENDED - NO ONWARD CHAIN.

Situated almost opposite The Discovery Centre, residents can enjoy beautiful walks around the nearby lakes, making it an ideal location for dog walking and nature enthusiasts. The accommodation is thoughtfully laid out, beginning with a welcoming hallway that leads into a spacious lounge. The lounge flows seamlessly into a dining room, large kitchen/breakfast room, providing a perfect space for family gatherings and entertaining. An inner hallway off the kitchen houses a utility room and a convenient downstairs cloakroom. Upstairs, there are three well-proportioned bedrooms and a modern shower room featuring a walk-in shower.

- Hallway
- Spacious lounge
- Dining Room
- Large/Kitchen breakfast room
- O Inner Hallway
- Downstairs cloakroom
- Utility room
- Spacious Master Bedroom
- Bedroom 2.
- Bedroom 3 single room
- Driveway parking for several cars
- Double garage /workshop
- Front Garden
- Rear garden
- Close to Thatcham Discovery centre/Nature reserve
- © Excellent communication links

GROUND FLOOR 1ST FLOOR

Whilst every attempt has been made to ensure the accuracy of the floorplan contained here, measuremen Whilst every attempt has been made to ensure the accuracy of the noorpian contained neter, measurements of doors, windows, rooms and any other items are approximate and not responsibility is taken for any error, omission or mis-statement. This plan is for illustrative purposes only and should be used as such by any prospective purchaser. The services, systems and appliances shown have not been tested and no quarantee as to their operability or efficiency can be given.