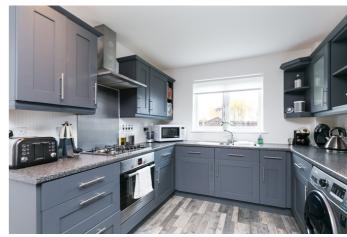

With the contemporary flooring continuing from the hall, the exceptionally spacious dining room and kitchen offers a a front-facing bay window and a side access door to the garden. The stylish fitted kitchen itself includes stone-effect worktops, a sink with drainer, a mosaic-tiled surround, unit downlighting, and an integrated dishwasher, fridge/freezer, oven, and gas hob with a canopy above.