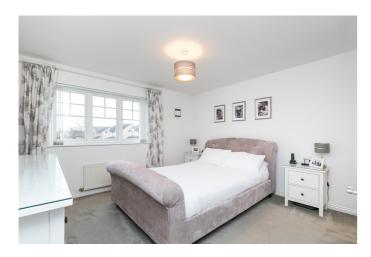

On the first floor, the master bedroom is set to the front, with a built-in wardrobe and store cupboard, carpeted flooring, a feature alcove, and an en-suite shower room with a two-piece suite and an integrated cubicle. Similarly-sized bedrooms two and three are set to either aspect and include carpeted flooring and built-in wardrobes, with front-facing bedroom two and including a feature alcove with shelving, and with flexible bedroom four set overlooking the rear garden.