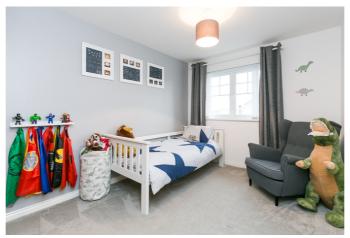

On the first floor, the master bedroom is set to the front, with a built-in wardrobe and store cupboard, carpeted flooring, a feature alcove, and an en-suite shower room with a two-piece suite and an integrated cubicle. Similarly-sized bedrooms two and three are set to either aspect and include carpeted flooring and built-in wardrobes, with front-facing bedroom two and including a feature alcove with shelving, and with flexible bedroom four set overlooking the rear garden.