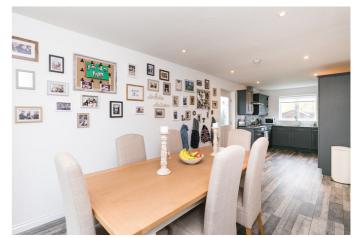

With the contemporary flooring continuing from the hall, the exceptionally spacious dining room and kitchen offers a a front-facing bay window and a side access door to the garden. The stylish fitted kitchen itself includes stone-effect worktops, a sink with drainer, a mosaic-tiled surround, unit downlighting, and an integrated dishwasher, fridge/freezer, oven, and gas hob with a canopy above.