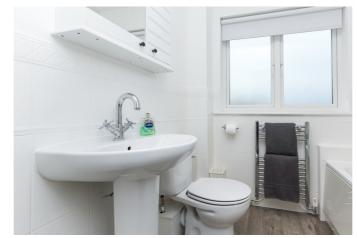

Completing the accommodation, the family bathroom consists of a threepiece suite, with a mains shower over the bath, a ladder radiator, woodeffect flooring, and tiled splashwalls.

Legal Disclaimer : Floor-plan and measurements are for illustrative guidance only, and not intended to form part of any contract.