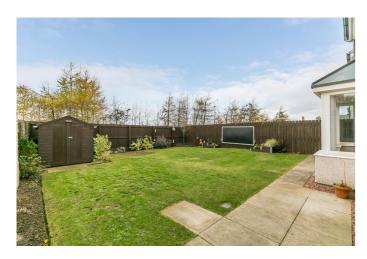

Comprises: an entrance hallway, living room, kitchen/dining room, upper hall, four bedrooms, en-suite shower room, a family bathroom, and a ground floor WC.

Light and tastefully finished throughout, there is HIVE gas central heating, double glazing, multiple TV and phone points, and excellent storage provision including a loft. Externally, there is a spacious enclosed rear garden laid to lawn, with a patio and a store shed. To the front, is a lawn and a double driveway leading to the integral garage with power and lighting.