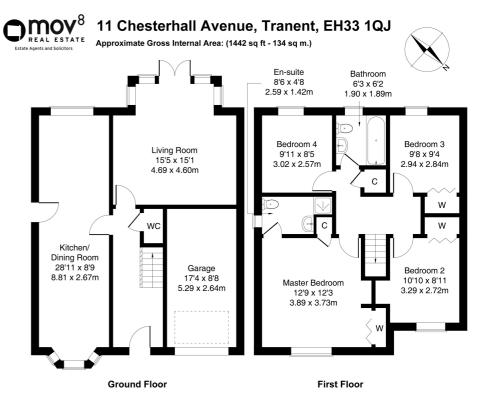

Comprises: an entrance hallway, living room, kitchen/dining room, upper hall, four bedrooms, en-suite shower room, a family bathroom, and a ground floor WC.

Light and tastefully finished throughout, there is HIVE gas central heating, double glazing, multiple TV and phone points, and excellent storage provision including a loft. Externally, there is a spacious enclosed rear garden laid to lawn, with a patio and a store shed. To the front, is a lawn and a double driveway leading to the integral garage with power and lighting.

The entrance hall has ample space for outerwear, with built-in stores under the stairs, and easy maintenance wood-effect flooring. The hall grants access throughout, including to a ground floor WC with a modern two-piece suite. Rear-facing, the bright living room includes a box-bay window with French patio doors leading out to the rear garden, carpeted flooring, and a central pendant light fitting.

With the contemporary flooring continuing from the hall, the exceptionally spacious dining room and kitchen offers a a front-facing bay window and a side access door to the garden. The stylish fitted kitchen itself includes stone-effect worktops, a sink with drainer, a mosaic-tiled surround, unit downlighting, and an integrated dishwasher, fridge/freezer, oven, and gas hob with a canopy above.

On the first floor, the master bedroom is set to the front, with a built-in wardrobe and store cupboard, carpeted flooring, a feature alcove, and an en-suite shower room with a two-piece suite and an integrated cubicle. Similarly-sized bedrooms two and three are set to either aspect and include carpeted flooring and built-in wardrobes, with front-facing bedroom two and including a feature alcove with shelving, and with flexible bedroom four set overlooking the rear garden.

Completing the accommodation, the family bathroom consists of a threepiece suite, with a mains shower over the bath, a ladder radiator, woodeffect flooring, and tiled splashwalls.

Legal Disclaimer : Floor-plan and measurements are for illustrative guidance only, and not intended to form part of any contract.