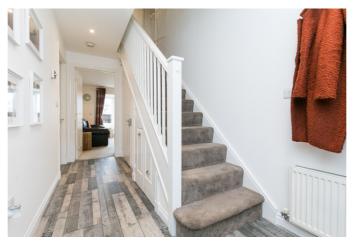

The entrance hall has ample space for outerwear, with built-in stores under the stairs, and easy maintenance wood-effect flooring. The hall grants access throughout, including to a ground floor WC with a modern two-piece suite. Rear-facing, the bright living room includes a box-bay window with French patio doors leading out to the rear garden, carpeted flooring, and a central pendant light fitting.