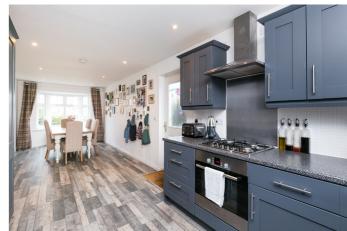

With the contemporary flooring continuing from the hall, the exceptionally spacious dining room and kitchen offers a a front-facing bay window and a side access door to the garden. The stylish fitted kitchen itself includes stone-effect worktops, a sink with drainer, a mosaic-tiled surround, unit downlighting, and an integrated dishwasher, fridge/freezer, oven, and gas hob with a canopy above.