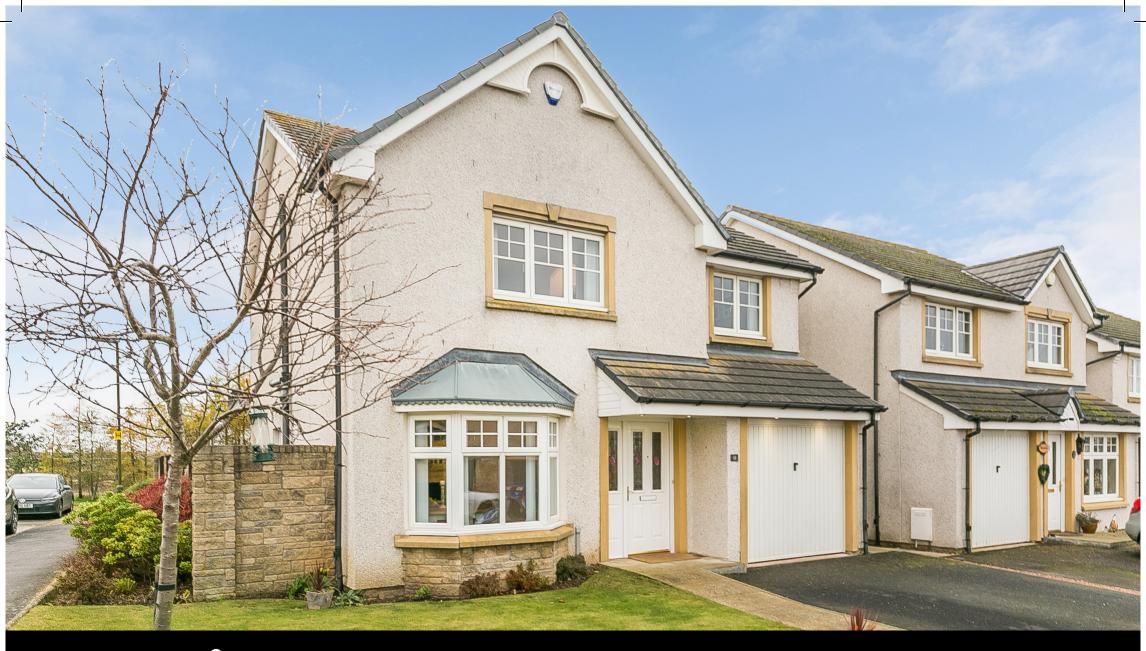

11 Chesterhall Avenue, Macmerry, Tranent, East Lothian, EH33 1QJ

Beautifully-Presented & Spacious Four Bedroom, Detached Family Home

Up to date price and viewing info at mov8realestate.com/property

espc rightmove a Zoopla

# **Property Description**

Beautifully-presented and spacious four bedroom, modern detached family home, with gardens, driveway and an integrated garage. The property is set on a corner plot of a modern, maintained and family-orientated residential development in Macmerry, near Tranent, in East Lothian.

Comprises: an entrance hallway, living room, kitchen/dining room, upper hall, four bedrooms, en-suite shower room, a family bathroom, and a ground floor WC.

Light and tastefully finished throughout, there is HIVE gas central heating, double glazing, multiple TV and phone points, and excellent storage provision including a loft. Externally, there is a spacious enclosed rear garden laid to lawn, with a patio and a store shed. To the front, is a lawn and a double driveway leading to the integral garage with power and lighting.