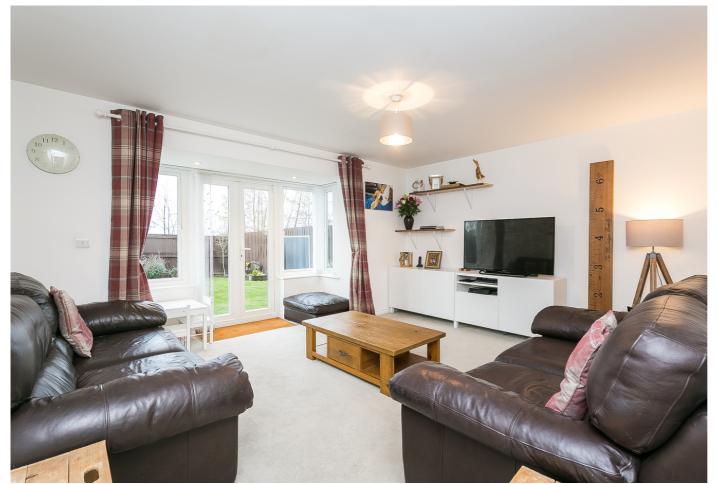

The entrance hall has ample space for outerwear, with built-in stores under the stairs, and easy maintenance wood-effect flooring. The hall grants access throughout, including to a ground floor WC with a modern two-piece suite. Rear-facing, the bright living room includes a box-bay window with French patio doors leading out to the rear garden, carpeted flooring, and a central pendant light fitting.