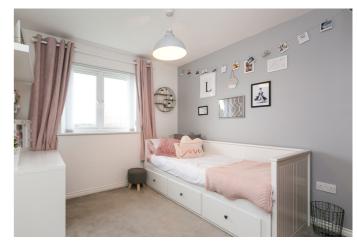

On the first floor, the master bedroom is set to the front, with a built-in wardrobe and store cupboard, carpeted flooring, a feature alcove, and an en-suite shower room with a two-piece suite and an integrated cubicle. Similarly-sized bedrooms two and three are set to either aspect and include carpeted flooring and built-in wardrobes, with front-facing bedroom two and including a feature alcove with shelving, and with flexible bedroom four set overlooking the rear garden.