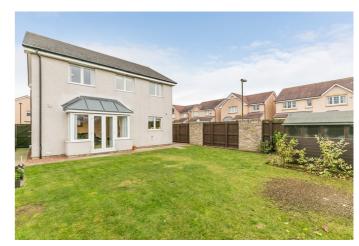

Comprises: an entrance hallway, living room, kitchen/dining room, upper hall, four bedrooms, en-suite shower room, a family bathroom, and a ground floor WC.

Light and tastefully finished throughout, there is HIVE gas central heating, double glazing, multiple TV and phone points, and excellent storage provision including a loft. Externally, there is a spacious enclosed rear garden laid to lawn, with a patio and a store shed. To the front, is a lawn and a double driveway leading to the integral garage with power and lighting.