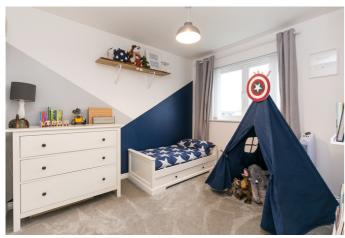

On the first floor, the master bedroom is set to the front, with a built-in wardrobe and store cupboard, carpeted flooring, a feature alcove, and an en-suite shower room with a two-piece suite and an integrated cubicle. Similarly-sized bedrooms two and three are set to either aspect and include carpeted flooring and built-in wardrobes, with front-facing bedroom two and including a feature alcove with shelving, and with flexible bedroom four set overlooking the rear garden.