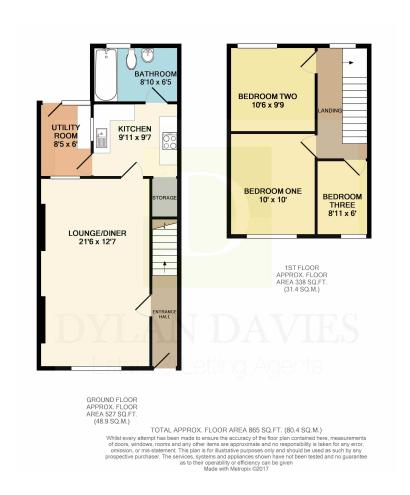

# **ROOM DESCRIPTIONS**

**ENTRANCE HALLWAY** 

**LOUNGE / DINER** 

**KITCHEN** 

3' 4" x 11' 8" (1.02m x 3.56m)

12' 7" x 21' 6" (3.84m x 6.55m)

9' 11" x 9' 7" (3.02m x 2.92m)

| UTILITY ROOM  8' 5" x 6' 1" (2.57m x 1.96m)       |
|---------------------------------------------------|
| FAMILY BATHROOM<br>6' 5" x 8' 10" (1.96m x 2.69m) |
| FIRST FLOOR                                       |
| LANDING 5' 7" max x 12' 0" (1.70m x 3.66m)        |
| BEDROOM ONE 10' 0" x 10' 0" (3.05m x 3.05m)       |
| BEDROOM TWO 10' 6" x 9' 9" (3.20m x 2.97m)        |
| BEDROOM THREE<br>6' 0" x 8' 11" (1.83m x 2.72m)   |
| EXTERNAL                                          |
| REAR GARDEN                                       |
| REAR PARKING / HARDSTANDING                       |
| FRONT COURTYARD GARDEN                            |

## FLOORPLAN & EPC