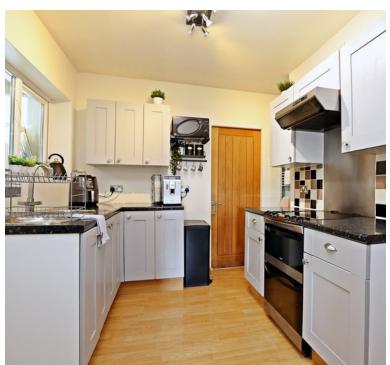

In recent years the property has been updated to include Upvc double-glazing and a recently installed combi gas central heating

Outstanding and spacious lounge/diner offers comfortable family living accommodation, awash with modern touches and finishes. The kitchen has classic shaker style cabinets complimented with marble effect worktops, which adds that extra touch of class to an already modern kitchen area. The lovely ground floor bathroom benefits from a stylish and neutral design, complete with bath, hand basin and WC. The combi boiler can be found in the corner cupboard in the bathroom.