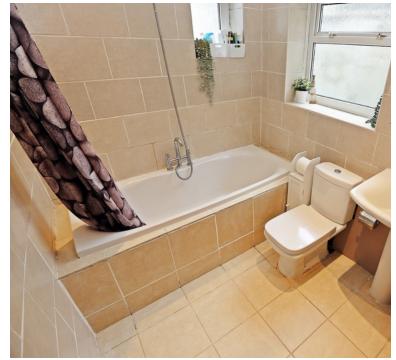

In recent years the property has been updated to include Upvc double-glazing and a recently installed combi gas central heating

Outstanding and spacious lounge/diner offers comfortable family living accommodation, awash with modern touches and finishes. The kitchen has classic shaker style cabinets complimented with marble effect worktops, which adds that extra touch of class to an already modern kitchen area. The lovely ground floor bathroom benefits from a stylish and neutral design, complete with bath, hand basin and WC. The combi boiler can be found in the corner cupboard in the bathroom.