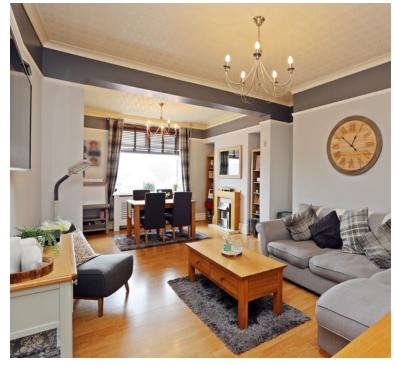

This exceptional and well presented three bedroom terraced home is a true delight and must be viewed to be fully appreciated. Sympathetically updated to a high standard and offering comfortable and spacious accommodation for modern family living.

In recent years the property has been updated to include Upvc double-glazing and a recently installed combi gas central heating

Outstanding and spacious lounge/diner offers comfortable family living accommodation, awash with modern touches and finishes. The kitchen has classic shaker style cabinets complimented with marble effect worktops, which adds that extra touch of class to an already modern kitchen area. The lovely ground floor bathroom benefits from a stylish and neutral design, complete with bath, hand basin and WC. The combi boiler can be found in the corner cupboard in the bathroom.