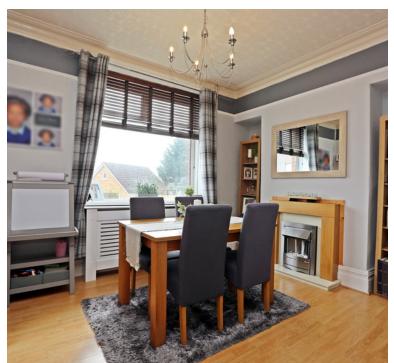

In recent years the property has been updated to include Upvc double-glazing and a recently installed combi gas central heating

Outstanding and spacious lounge/diner offers comfortable family living accommodation, awash with modern touches and finishes. The kitchen has classic shaker style cabinets complimented with marble effect worktops, which adds that extra touch of class to an already modern kitchen area. The lovely ground floor bathroom benefits from a stylish and neutral design, complete with bath, hand basin and WC. The combi boiler can be found in the corner cupboard in the bathroom.