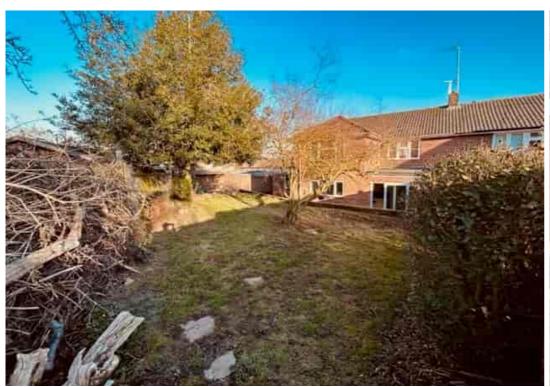

#### Rear Garden

Patio area with steps leading up to raised lawned area complimented with a dwarf brick wall surround, mature shrubs and perimeter fencing, outside tap, path to gated front access.