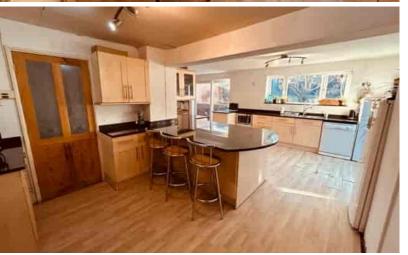

#### Kitchen/Breakfast Room/Diner

Rear Aspect double glazed window with matching French doors to side. Range of matching wall and base units with worktops over incorporating one and a half bowl stainless steel single drainer sink unit with mixer taps. Fitted double oven with 5 ring induction hob, laminate wood flooring, space for appliances, cupboards, breakfast bar, heated towel rail, open aspect to: