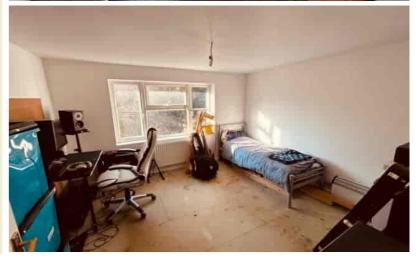

#### **Bedroom One**

Front aspect double glazed window, fitted radiator, built in wardrobes, built in cupboard.

## **Bedroom Two**

Rear aspect double glazed window, fitted radiator.

## **Bedroom Three**

Side aspect double glazed window, built in cupboard, fitted radiator.

# **Bedroom Four**

Side aspect double glazed window, fitted radiator, built in cupboard.

#### **Bedroom Five**

Rear aspect double glazed window, fitted radiator, exposed wood flooring.