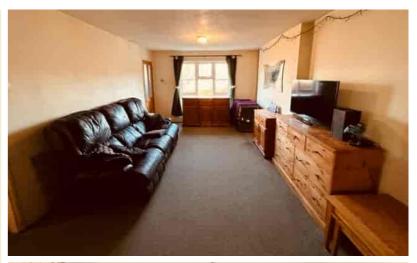

# Lounge

Front aspect double glazed window overlooking front garden. Fitted radiator.