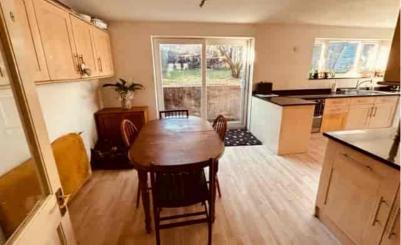

#### Kitchen/Breakfast Room/Diner

Rear Aspect double glazed window with matching French doors to side. Range of matching wall and base units with worktops over incorporating one and a half bowl stainless steel single drainer sink unit with mixer taps. Fitted double oven with 5 ring induction hob, laminate wood flooring, space for appliances, cupboards, breakfast bar, heated towel rail, open aspect to:

# **Dining Area**

Patio doors to rear garden, laminate wood flooring, fitted radiator, door to: