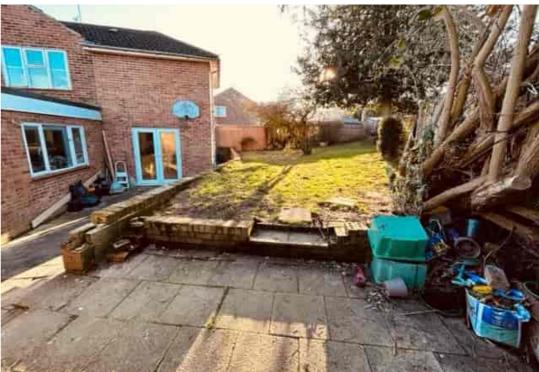

#### Rear Garden

Patio area with steps leading up to raised lawned area complimented with a dwarf brick wall surround, mature shrubs and perimeter fencing, outside tap, path to gated front access.