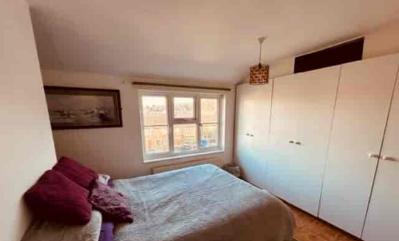

#### **Bedroom One**

Front aspect double glazed window, fitted radiator, built in wardrobes, built in cupboard.

## **Bedroom Two**

Rear aspect double glazed window, fitted radiator.

## **Bedroom Three**

Side aspect double glazed window, built in cupboard, fitted radiator.

# **Bedroom Four**

Side aspect double glazed window, fitted radiator, built in cupboard.

#### **Bedroom Five**

Rear aspect double glazed window, fitted radiator, exposed wood flooring.