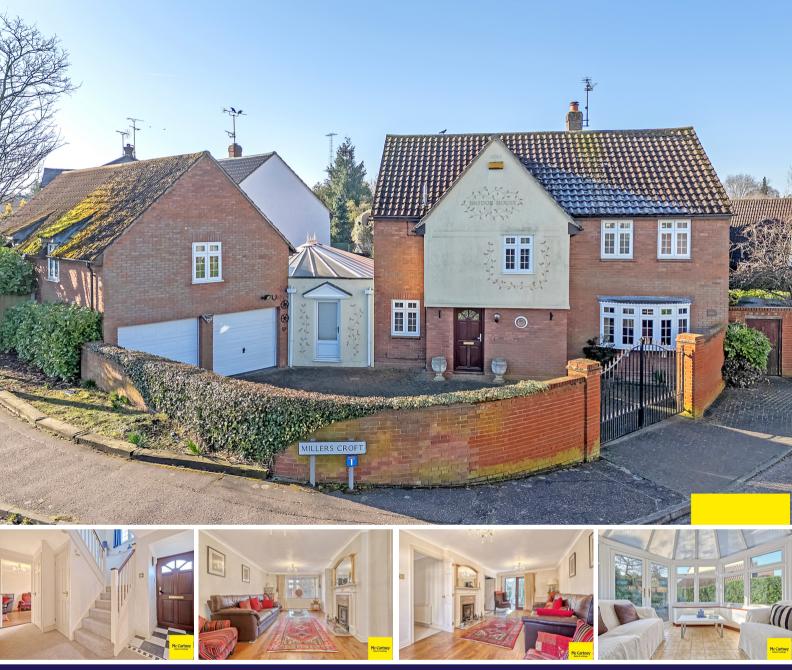

## Millers Croft, Chelmsford £800,000 Freehold

- Spacious
  Executive Home –
  Over 2,450 sq. ft.
- Expansive Living Areas
- No Onward Chain
- Grand Entrance & Secure Driveway
- Self-Contained Studio/Games Room
- Prime Great
  Baddow Location

An Exceptional Five-Bedroom Executive Home – Over 2,400 SQFT of Living Space

Set within a prestigious and highly sought-after location, this impressive five-bedroom detached residence offers a rare opportunity to acquire a substantial and beautifully extended family home with an abundance of versatile living space. Having