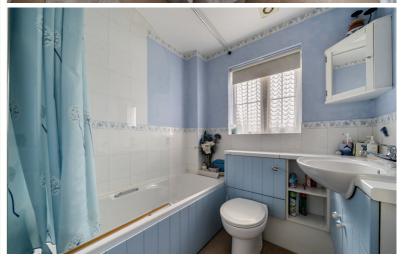

## **Bathroom**

Window to front aspect, Three piece suite to include bath with electric shower over, low level W.C, wash hand basin, extractor fan.