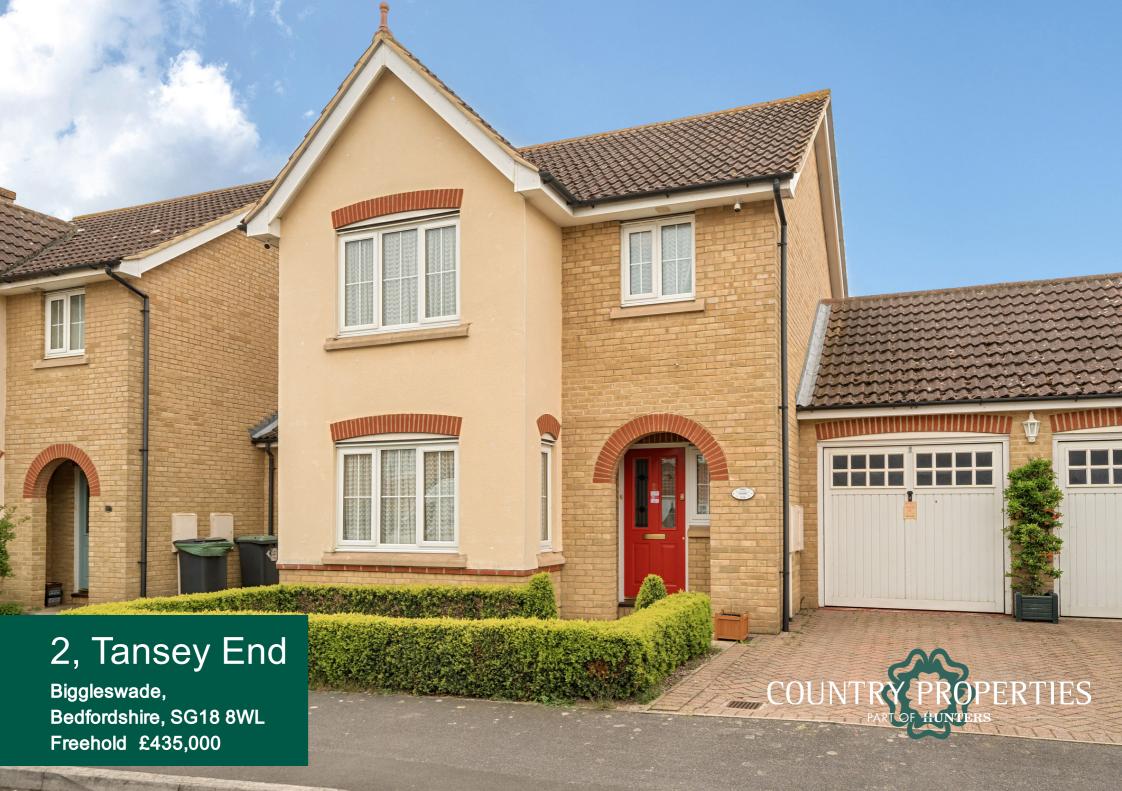

A three bedroom link detached house situated on the popular Saxon Gate development. The property is located close to leisure facilities, Biggleswade retail park and is within easy access to A1M.

- Three bedrooms with en-suite to master
- Kitchen /breakfast room
- Conservatory.
- Single garage with door to garden
- Enclosed, sunny rear garden.