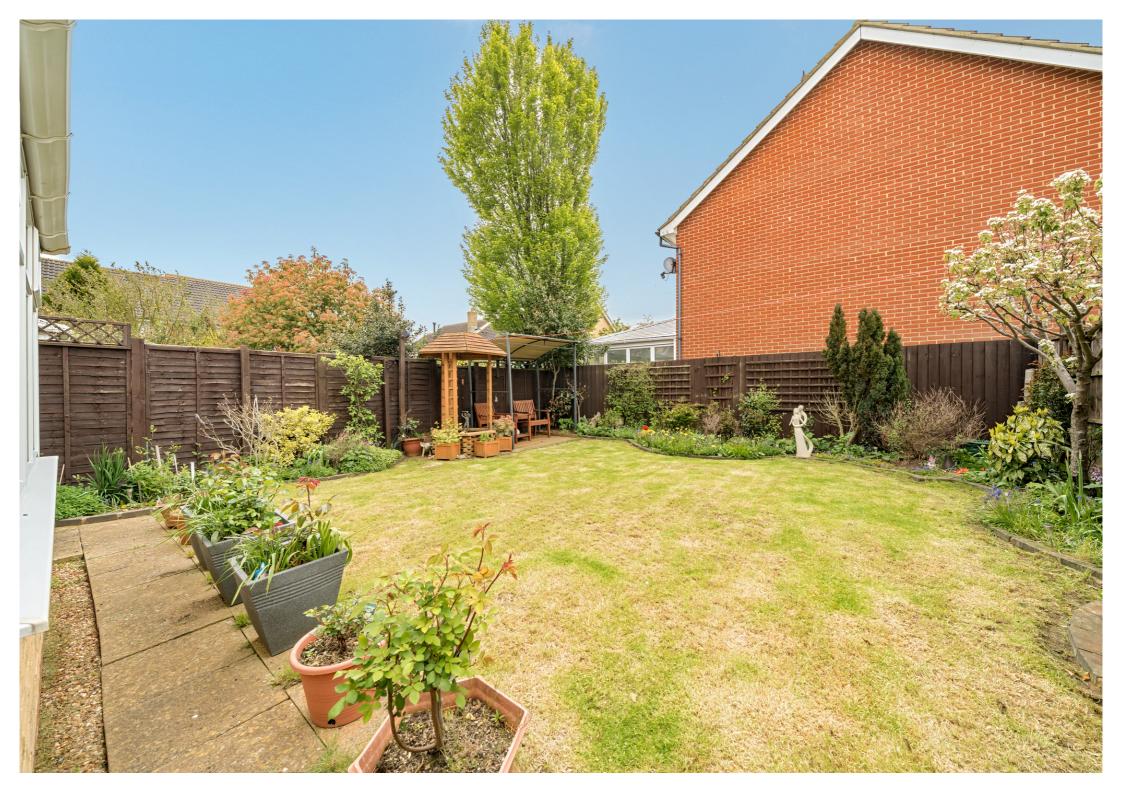

## Rear Garden

Door to garage, enclosed garden with wooden fencing mainly laid to lawn.

Approximate Area = 977 sq ft / 90.7 sq m Garage = 158 sq ft / 14.6 sq m Total = 1135 sq ft / 105.3 sq m

- PART OF HUNTERS