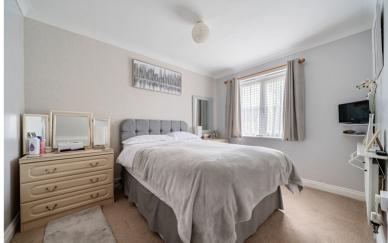

#### Bedroom 2

11' 2" x 10' 8" (3.40m x 3.25m) Window to rear aspect, radiator.

# Bedroom 3

8' 1" x 8' 6" (2.46m x 2.59m) Window to rear aspect, radiator.