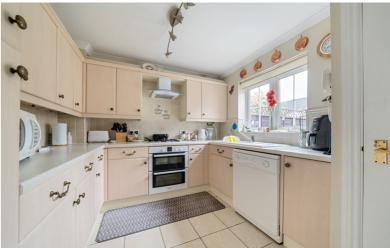

#### Kitchen/Breakfast Room

8' 8" x 17' 4" (2.64m x 5.28m)
Window to front aspect, matching wall and base level units with work surface over and in-top sink with drainer, integrated electric oven, gas hob with extractor over, space for fridge freezer, cupboard housing washing machine and tumble dryer, radiator.