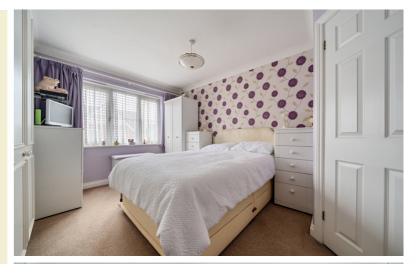

#### **Master Bedroom**

12' 8" x 10' 8" (3.86m x 3.25m) Window to front aspect, built-in wardrobe, radiator.

#### **En-Suite**

Window to side aspect, low level W.C, wash hand basin, shower cubicle.