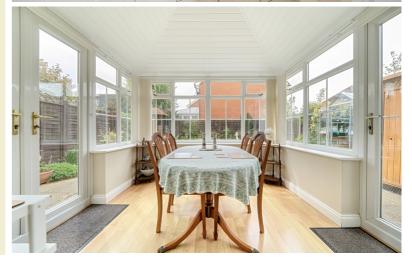

# Conservatory

10' 1" x 10' 4" (3.07m x 3.15m) Brick base with doors to either side, wall mounted electric radiator.