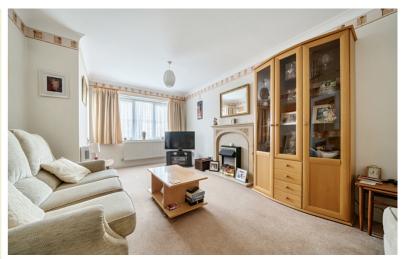

# Lounge

10' 6" x 17' 8" (3.20m x 5.38m)

Dual aspect room with window to side and to front, feature fireplace with stone surround.