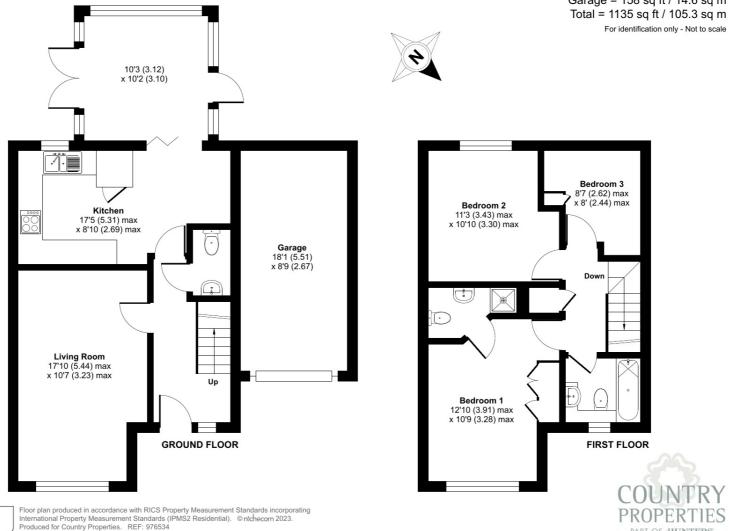

## **Ground Floor**

#### **Entrance Hall**

Window to front aspect, radiator, stairs to first floor

# Lounge

10' 6" x 17' 8" (3.20m x 5.38m)

Dual aspect room with window to side and to front, feature fireplace with stone surround.

#### Cloakroom

Low level W.C, wash hand basin, radiator.

#### Kitchen/Breakfast Room

8' 8" x 17' 4" (2.64m x 5.28m)
Window to front aspect, matching wall and base level units with work surface over and in-top sink with drainer, integrated electric oven, gas hob with extractor over, space for fridge freezer, cupboard housing washing machine and tumble dryer, radiator.

# Conservatory

10' 1" x 10' 4" (3.07m x 3.15m) Brick base with doors to either side, wall mounted electric radiator.

#### First Floor

# Landing

Hatch to loft vault.

#### **Master Bedroom**

12' 8" x 10' 8" (3.86m x 3.25m) Window to front aspect, built-in wardrobe, radiator.

#### **En-Suite**

Window to side aspect, low level W.C, wash hand basin, shower cubicle.

#### Bedroom 2

11' 2" x 10' 8" (3.40m x 3.25m) Window to rear aspect, radiator.

# Bedroom 3

8' 1" x 8' 6" (2.46m x 2.59m) Window to rear aspect, radiator.

## **Bathroom**

Window to front aspect, Three piece suite to include bath with electric shower over, low level W.C, wash hand basin, extractor fan.

#### **Front Garden**

Single garage, off road parking for 1 car.

## Rear Garden

Door to garage, enclosed garden with wooden fencing mainly laid to lawn.

Approximate Area = 977 sq ft / 90.7 sq m Garage = 158 sq ft / 14.6 sq m Total = 1135 sq ft / 105.3 sq m

- PART OF HUNTERS