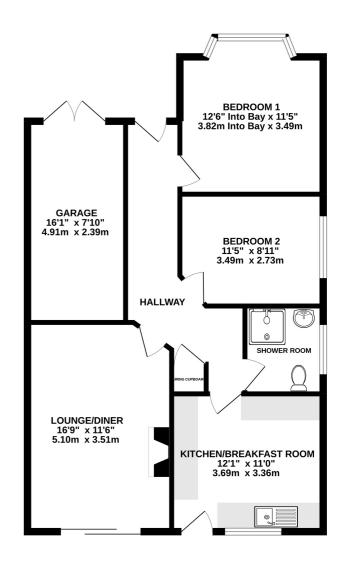

#### **Description**

Guide Price - £350,000 - £375,000.

Offered with no forward chain, this well presented two bedroom semi detached bungalow is located in the sought after area of Wigmore. Move in with confidence, as the owners installed a new Ideal combination boiler in 2023 covered by a five-year guarantee, and they also updated pipework and radiators in the lounge, kitchen, hallway, and both bedrooms,. Step inside to a spacious hallway that leads you to a generously sized main bedroom with a charming bay window, a second double bedroom, and a modern shower room with a Mira electric shower fitted in 2023. The bright and inviting lounge features a stylish fireplace and sliding doors that open onto the garden, while the shaker-style kitchen is equipped with a built-in fridge/freezer, oven, and electric hob. Outside, the rear garden offers a peaceful retreat, with a patio area, well-maintained lawn, and attractive plant and shrub borders. Side access leads to the front of the property, where you'll find a neatly presented garden, a private driveway, and a garage that includes a brand-new fuse board. Ideally situated on a bus route with excellent access to the M2 motorway, this home is also conveniently close to local amenities, including Hempstead Valley Shopping Centre and a range of shops in Wigmore.