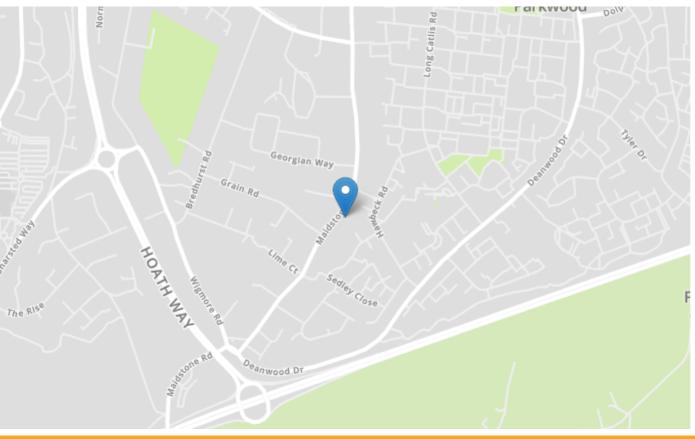

## **Property Location**

Maidstone Road, Wigmore, Gillingham, Kent, ME8 0LQ

|                        |              |          |    |   | Current | Potentia |
|------------------------|--------------|----------|----|---|---------|----------|
| Very energy efficient  | - lower run  | ning cos | ts |   |         |          |
| (92-100)               |              |          |    |   |         |          |
| (81-91)                | 3            |          |    |   |         | 86       |
| (69-80)                | C            |          |    |   |         |          |
| (55-68)                | D            | )        |    |   | 55      |          |
| (39-54)                |              | E        |    |   |         |          |
| (21-38)                |              |          | F  |   |         |          |
| (1-20)                 |              |          | (  | 3 |         |          |
| Not energy efficient - | higher runni | ng costs |    |   |         |          |