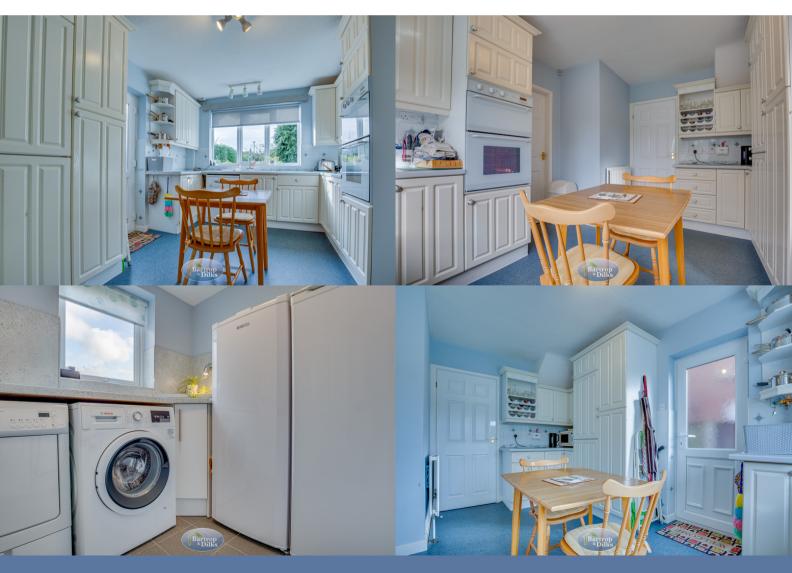

#### Kitchen 4.37m x 3.27m (14' 4" x 10' 9")

With wall and base fitted units, worksurfaces, integrated fridge and freezer, electric hob, oven and extractor, plumbing for a dishwasher, side door, rear window.

## Utility Room 2.07m x 1.97m (6' 9" x 6' 6")

With fitted units, sink unit with mixer tap, side/front facing window, central heating radiator, tiled floor, plumbing for an automatic washing machine.