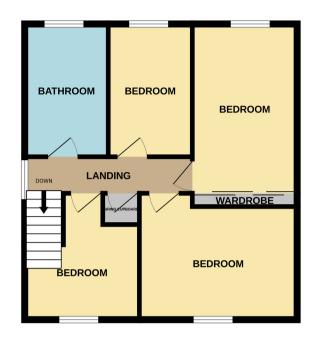

# First Floor

#### Landing

With a side facing window, cylinder airing cupboard, loft access.

Bedroom One 3.54m x 3.05m (11' 7" x 10' 0") With a front facing window, central heating radiator.

#### **Bedroom Two 4.02m x 2.41m (13' 2" x 7' 11")** With a mirror front wardrobe, rear facing window, central heating radiator.

#### Bedroom Three

Bedroom Four 3.09m x 2.10m (10' 2" x 6' 11") With a front facing window, central heating radiator.

#### Bathroom

Fitted with a white four piece suite that comprises of; panelled bath, shower cubicle and shower unit, wash hand basin set within a vanity unit, low flush w.c, heated towel rail, rear facing window, tiling.