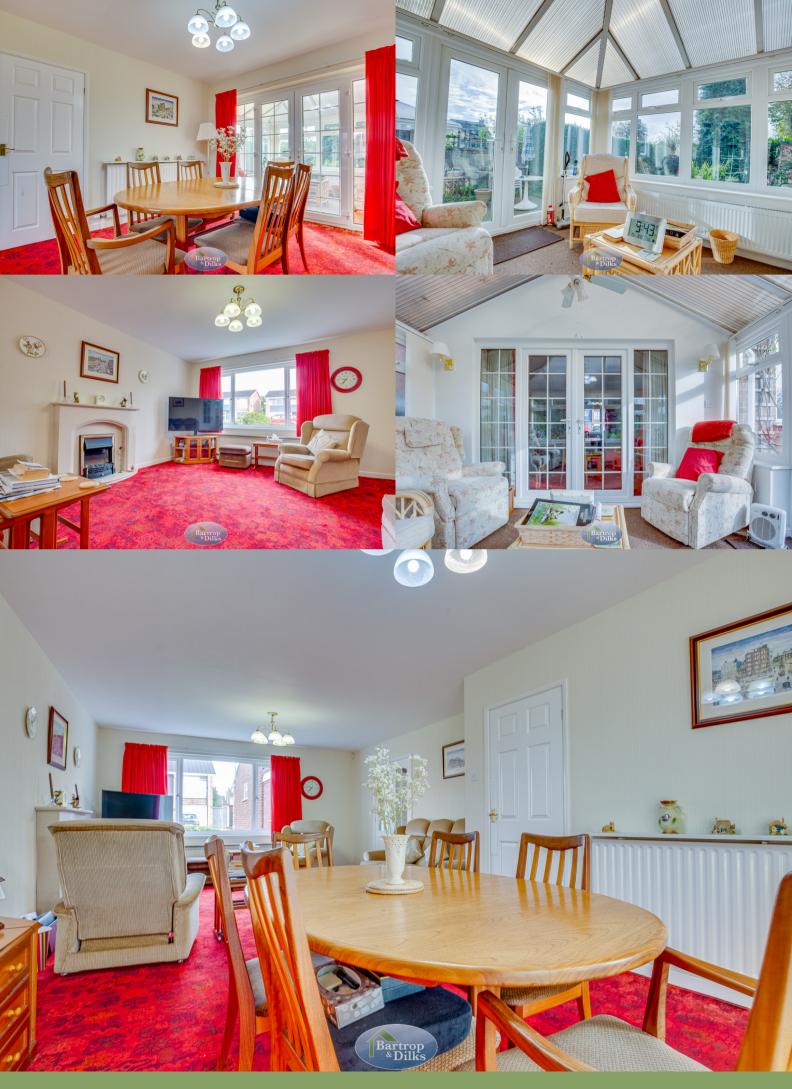

# Lounge/Dining Room 7.61m x 4.23m (25' 0" x 13' 11")

Measurements being max with fire surround and electric fire, two central heating radiators, front facing window, rear facing French doors to the conservatory.

#### Conservatory 3.85m x 2.80m (12' 8" x 9' 2")

Being uPVC double glazed and brick built with side facing French doors, central heating radiator.