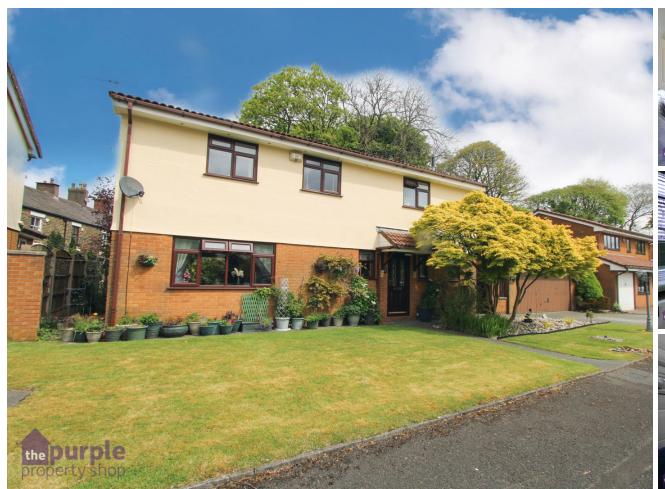

# 10 The Beeches, Bolton, Lancashire, BL1 7BS

The Purple Property Shop are proud to present this highly impressive four bedroom executive family house bursting with an abundance of indoor & outdoor space and boasting a Cul-De-sac position. The property has four spacious bedrooms, en-suite to main bedroom and downstairs W/C.

The Beeches is situated just off Belmont Road in the Bolton area, a highly sought after modern development. On the fringes of the West Pennine Moors, this popular development is ideally located for all local amenities including rail, motorway links and a choice of schools at all levels.

#### Gardens

The property is garden fronted. To the rear of the property is a spacious garden with patio area, pond and access to the garage and front of the property.

### **Parking**

To the front of the property is a large driveway to fit 2 vehicles and a large double garage that can also fit 2 vehicles. The double garage also features power for lighting and water.

ngland Wales & N Ireland