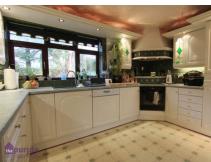

### Kitchen

The kitchen is fitted with an array of wall and base units. integrated appliances include: double sink with mixer tap and drainage board, induction hob, electric oven with extractor fan, built in fridge/freezer and microwave and space to accommodate a dishwasher. Large rear elevation window, vinyl flooring and access to utility room.