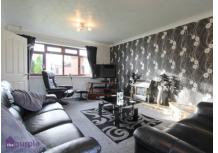

# Dining room/Reception room

Wood affect flooring, large rear elevation window, access to lounge.

# Lounge

Carpeted flooring, gas fire with stone feature, front elevation window, large sliding door to rear garden and two light fittings.