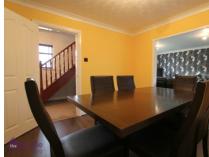

# Dining room/Reception room

Wood affect flooring, large rear elevation window, access to lounge.

# Lounge

Carpeted flooring, gas fire with stone feature, front elevation window, large sliding door to rear garden and two light fittings.