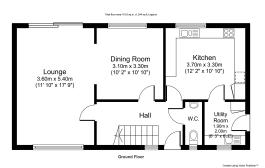

In brief, the property to the ground floor comprises of an entrance hall, handy downstairs W/C, kitchen, utility room and two spacious reception rooms. To the first floor are 4 spacious

Tel: 01204 598979

### **GROUND FLOOR**

#### **Entrance Hall**

Carpeted flooring, front elevation window, under stairs storage, downstairs W/C and access to kitchen, lounge and dining room.

### Kitchen

The kitchen is fitted with an array of wall and base units. integrated appliances include: double sink with mixer tap and drainage board, induction hob, electric oven with extractor fan, built in fridge/freezer and microwave and space to accommodate a dishwasher. Large rear elevation window, vinyl flooring and access to utility room.

# **Utility Room**

Vinyl flooring, plumbed for washer and vented for dryer, stainless sink with drainage board, front elevation window, access to boiler and door to rear garden.

# Dining room/Reception room

Wood affect flooring, large rear elevation window, access to lounge.

# Lounge

Carpeted flooring, gas fire with stone feature, front elevation window, large sliding door to rear garden and two light fittings.