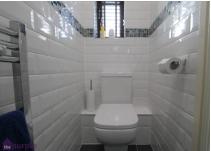

#### Downstairs W/C

Tile flooring and walls, sink with vanity unit and Carpeted flooring, large rear elevation mixer tap, W/C, heated towel rail and front elevation frosted window.