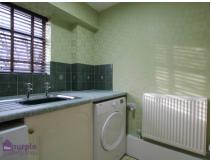

# **Utility Room**

Vinyl flooring, plumbed for washer and vented for dryer, stainless sink with drainage board, front elevation window, access to boiler and door to rear garden.