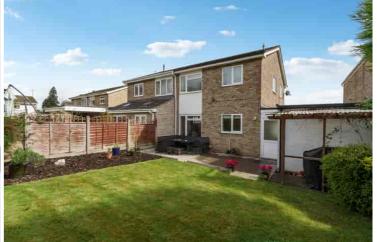

## Outside

a private, established rear garden mainly laid to lawn with pergola, paved entertainment area, personal door to Side Passage, two garden sheds

#### Garage

with up and over door, power and light connected