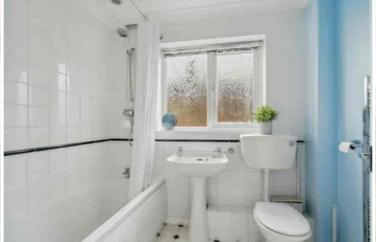

# **Bedroom Four**

radiator, window to the side aspect

three piece white suite to comprise panel bath with shower over, low level W.C., and wash hand basin, walls tiled to full height, heated towel radiator, frosted window to the side aspect