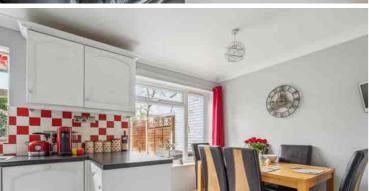

### Kitchen & Dining Room

to comprise fitted storage cupboard units with fitted worksurfaces, inset one a half bowl stainless steel sink and drainer with splashback wall tiling, integrated fan assisted double oven, 4 burner gas hob with extractor over, dishwasher and fridge, space/plumbing for automatic washing machine, radiator, two windows to the rear aspect, radiator, glazed door to the Side Passage