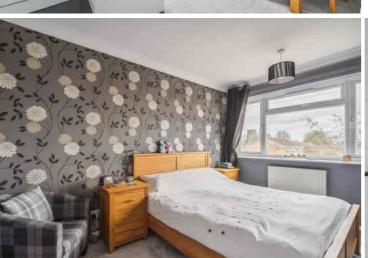

# **Bedroom One**

radiator, window to the front aspect

# **Bedroom Two**

radiator, window to the rear aspect

# **Bedroom Three**

radiator, window to the rear aspect

# **Bedroom Four**

radiator, window to the side aspect

three piece white suite to comprise panel bath with shower over, low level W.C., and wash hand basin, walls tiled to full height, heated towel radiator, frosted window to the side aspect