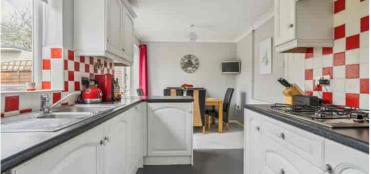

### Kitchen & Dining Room

to comprise fitted storage cupboard units with fitted worksurfaces, inset one a half bowl stainless steel sink and drainer with splashback wall tiling, integrated fan assisted double oven, 4 burner gas hob with extractor over, dishwasher and fridge, space/plumbing for automatic washing machine, radiator, two windows to the rear aspect, radiator, glazed door to the Side Passage