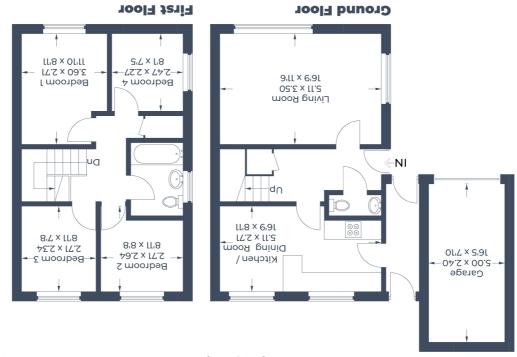

Illustration for identification purposes only, measurements are approximate, not to scale. © CJ Property Marketing Produced for Peter & Lane

fround Floor = 40.6 sq m / 448 sq ft First Floor = 41.6 sq m / 448 sq ft Carage = 12.0 sq m / 129 sq ft Total = 99.6 sq m / 1,072 sq ft Approximate Gross Internal Area