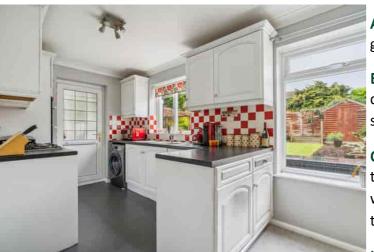

### Kitchen & Dining Room

to comprise fitted storage cupboard units with fitted worksurfaces, inset one a half bowl stainless steel sink and drainer with splashback wall tiling, integrated fan assisted double oven, 4 burner gas hob with extractor over, dishwasher and fridge, space/plumbing for automatic washing machine, radiator, two windows to the rear aspect, radiator, glazed door to the Side Passage