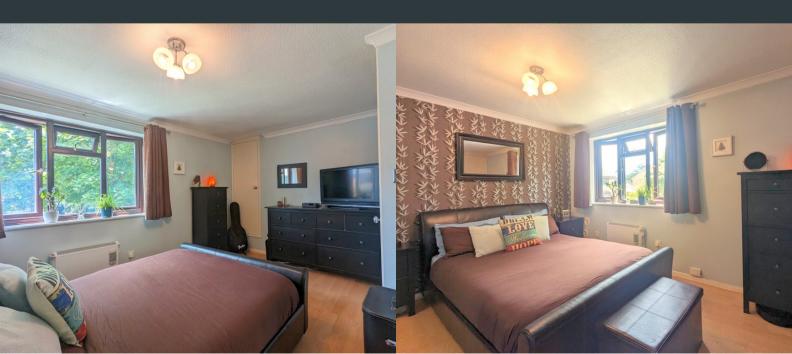

## Bedroom

4.13m x 2.92m (13' 7" x 9' 7") Front aspect double glazed window, built in wardrobe and cupboard over stairs, laminate flooring and wall mounted electric radiator.