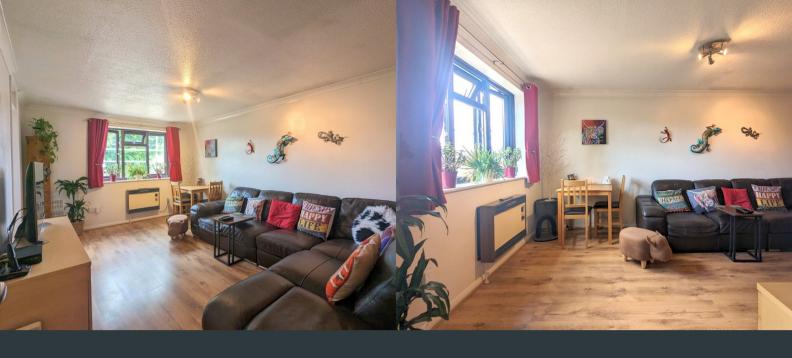

## Lounge/ Diner

3.28m x 4.81m (10' 9" x 15' 9") Rear aspect double glazed window, laminate flooring, gas convector heater and ample space for lounge and dining room furniture.