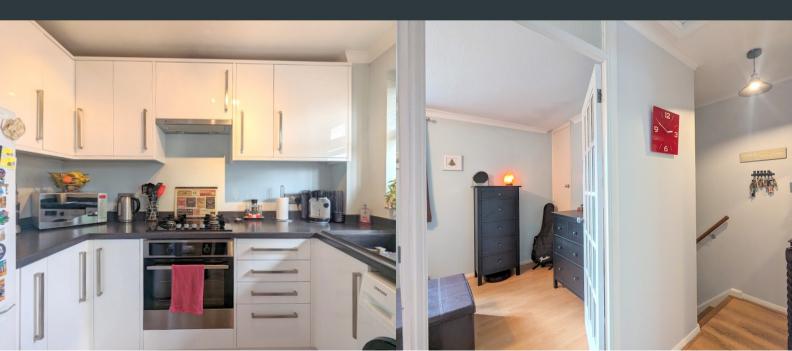

#### **Entrance**

Approached by a front aspect UPVC door, wooden stairs to landing, loft hatch, built in airing cupboard housing the hot water tank, laminate flooring and glass panelled door to;

## Kitchen

1.71m x 2.70m (5' 7" x 8' 10") Rear aspect double glazed window, a modern range of eye and base level units with integrated drainage sink, oven, gas hob, extractor fan and space for fridge/freezer and washing machine.