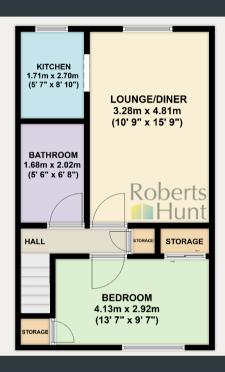

## **ROOM DESCRIPTIONS**

#### **Entrance**

Approached by a front aspect UPVC door, wooden stairs to landing, loft hatch, built in airing cupboard housing the hot water tank, laminate flooring and glass panelled door to;

## Lounge/ Diner

3.28m x 4.81m (10' 9" x 15' 9") Rear aspect double glazed window, laminate flooring, gas convector heater and ample space for lounge and dining room furniture.

## Kitchen

1.71m x 2.70m (5' 7" x 8' 10") Rear aspect double glazed window, a modern range of eye and base level units with integrated drainage sink, oven, gas hob, extractor fan and space for fridge/freezer and washing machine.

## Bedroom

4.13m x 2.92m (13' 7" x 9' 7") Front aspect double glazed window, built in wardrobe and cupboard over stairs, laminate flooring and wall mounted electric radiator.

#### **Bathroom**

1.68m x 2.02m (5' 6" x 6' 8") Roll top bath with electric power shower, low level WC, vanity wash basin, extractor fan, vinyl floor and tiled walls.