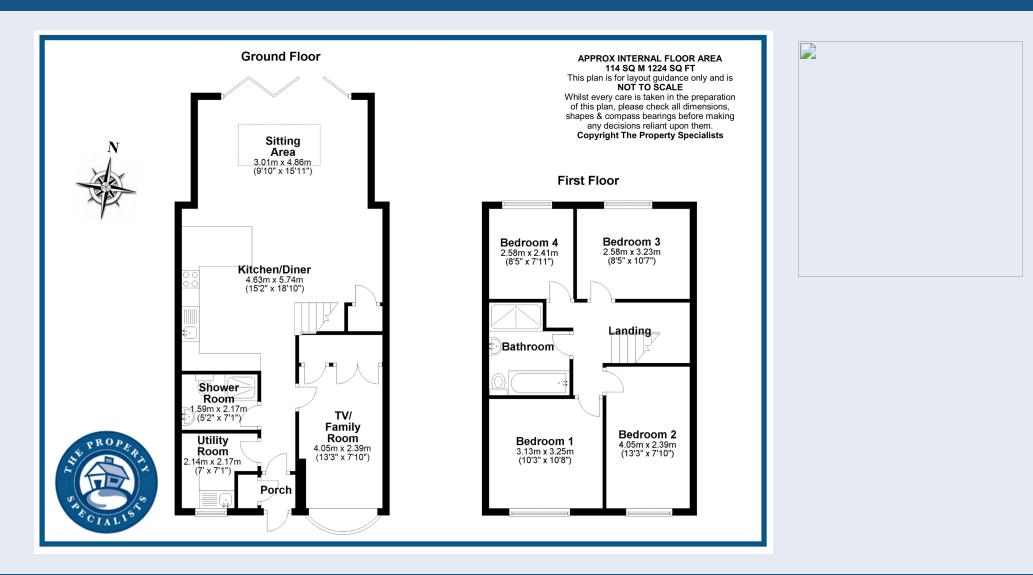

On entering the property, you are greeted by a light and bright entrance hall with doors leading to a separate utility room and a modern ground floor cloakroom/shower. As previously mentioned the kitchen family room boasts a huge range of fitted units including integrated appliances. To the rear of the room is a fantastic seating area looking over the low maintenance rear garden, this is in addition to a good size reception to the front of the house which is a perfect playroom/TV to relax and unwind.

On the first floor there are four good size bedrooms and a super-size family bathroom with four-piece suite including a large shower cubicle.

Outside there is off-road parking to the front, and the rear garden enjoys a nice outlook and is easy to maintain.

An internal viewing is strongly advised to fully appreciate the size and

- Deceptively Spacious Family Home
- Entrance Hallway with Ground Floor Cloakroom
- Ground Floor Cloakroom / Shower Room
- Fantastic Fitted Kitchen With Range Of Appliances
- Playroom / TV Room
- Separate Utility Room
- Open Plan Kitchen Family Room With Bi Fold Doors To The Rear Garden
- Four Good Size Bedrooms
- Large Four Piece Family Bathroom
- Low Maintenance Rear Garden
- Off Road Parking To The Front