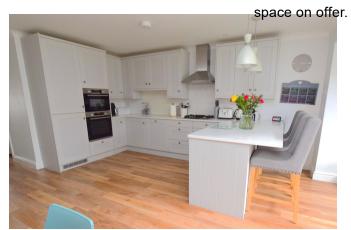

On entering the property, you are greeted by a light and bright entrance hall with doors leading to a separate utility room and a modern ground floor cloakroom/shower. As previously mentioned the kitchen family room boasts a huge range of fitted units including integrated appliances. To the rear of the room is a fantastic seating area looking over the low maintenance rear garden, this is in addition to a good size reception to the front of the house which is a perfect playroom/TV to relax and unwind.

An internal viewing is strongly advised to fully appreciate the size and

- Deceptively Spacious Family Home
- Entrance Hallway with Ground Floor Cloakroom
- Ground Floor Cloakroom / Shower Room
- Fantastic Fitted Kitchen With Range Of Appliances
- Playroom / TV Room
- Separate Utility Room
- Open Plan Kitchen Family Room With Bi Fold Doors To The Rear Garden
- Four Good Size Bedrooms
- Large Four Piece Family Bathroom
- Low Maintenance Rear Garden
- Off Road Parking To The Front