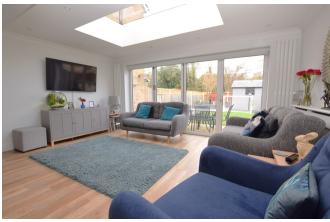

On entering the property, you are greeted by a light and bright entrance hall with doors leading to a separate utility room and a modern ground floor cloakroom/shower. As previously mentioned the kitchen family room boasts a huge range of fitted units including integrated appliances. To the rear of the room is a fantastic seating area looking over the low maintenance rear garden, this is in addition to a good size reception to the front of the house which is a perfect playroom/TV to relax and unwind.

An internal viewing is strongly advised to fully appreciate the size and

- Deceptively Spacious Family Home
- Entrance Hallway with Ground Floor Cloakroom
- Ground Floor Cloakroom / Shower Room
- Fantastic Fitted Kitchen With Range Of Appliances
- Playroom / TV Room
- Separate Utility Room
- Open Plan Kitchen Family Room With Bi Fold Doors To The Rear Garden
- Four Good Size Bedrooms
- Large Four Piece Family Bathroom
- Low Maintenance Rear Garden
- Off Road Parking To The Front