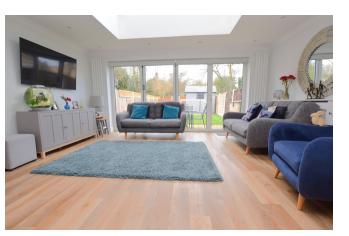

On entering the property, you are greeted by a light and bright entrance hall with doors leading to a separate utility room and a modern ground floor cloakroom/shower. As previously mentioned the kitchen family room boasts a huge range of fitted units including integrated appliances. To the rear of the room is a fantastic seating area looking over the low maintenance rear garden, this is in addition to a good size reception to the front of the house which is a perfect playroom/TV to relax and unwind.

An internal viewing is strongly advised to fully appreciate the size and

- Deceptively Spacious Family Home
- Entrance Hallway with Ground Floor Cloakroom
- Ground Floor Cloakroom / Shower Room
- Fantastic Fitted Kitchen With Range Of Appliances
- Playroom / TV Room
- Separate Utility Room
- Open Plan Kitchen Family Room With Bi Fold Doors To The Rear Garden
- Four Good Size Bedrooms
- Large Four Piece Family Bathroom
- Low Maintenance Rear Garden
- Off Road Parking To The Front