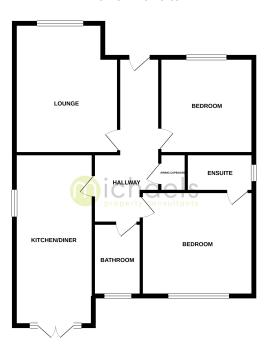

ite.

#### **En-Suite**



Window to side, double shower, close coupled WC, vanity wash hand basin, tiled floor, tied walls.

#### **Bedroom Two**



 $11'10" \times 11'5"$  (3.61m x 3.48m) Window to front, TV point, underfloor heating, flooring available by negotiation.

#### Bathroom

Obscure window to rear, panel bath with shower screen and rain shower over, vanity wash hand basin, enclosed cistern WC, tiled walls, tiled floor with heating under.



Rear Garden



A good sized rear garden being mainly laid to lawn with panel fencing, gated side access, sandstone patio area, outside tap.

#### **Parking**

To the front of the property there is a block paved driveway providing ample off road parking.

## Property Details.

#### Floorplans

GROUND FLOOR 1032 sq. ft. (95.9 sq. m.) approx.



#### Location



#### **Energy Ratings**





We have not carried out a structural survey and the services, appliances and specific fittings have not been tested. All photographs, measurements, floor plans and distances referred to are given as a guide only and should not be relied upon for the purchase of carpets or any other fixtures or fittings. Gardens, roof terraces, balconies and communal gardens as well as tenure and lease details cannot have their accuracy guaranteed for intending purchasers. Lease details, service ground rent (where applicable) are given as a guide only and should be checked and confirmed by your solicitor prior to exchange of contracts.