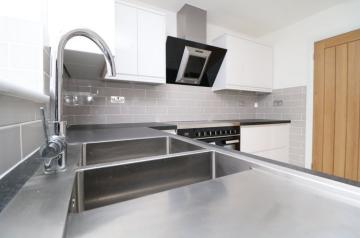

#### Kitchen/Diner

20' 9" x 9' 7" (6.32m x 2.92m) With french doors and sidelights to rear, window to rear, tile flooring with heating under, a stylish range of handleless units and drawers with worktops over, inset sink and drainer, fitted range cooker with extractor over, integrated fridge/freezer, integrated washing machine, integrated dishwasher, matching eye level units.