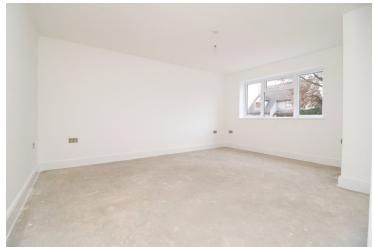

#### **Living Room**

15' 10" x 12' 8" (4.83m x 3.86m) Window to front, TV point, underfloor heating and flooring available subject to negotiation.

#### **Bedroom Two**

 $11'10" \times 11'5"$  (3.61m x 3.48m) Window to front, TV point, underfloor heating, flooring available by negotiation.