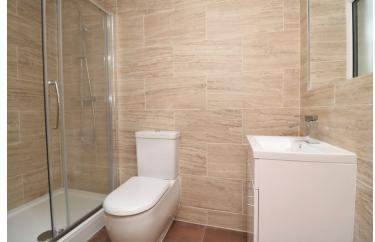

#### Bathroom

Obscure window to rear, panel bath with shower screen and rain shower over, vanity wash hand basin, enclosed cistern WC, tiled walls, tiled floor with heating under.

Rear Garden

A good sized rear garden being mainly laid to lawn with panel fencing, gated side access, sandstone patio area, outside tap.