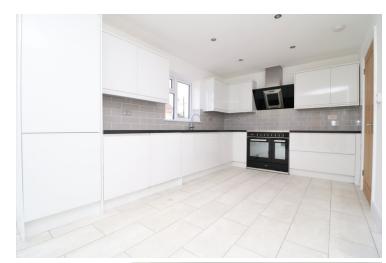

#### Kitchen/Diner

20' 9" x 9' 7" (6.32m x 2.92m) With french doors and sidelights to rear, window to rear, tile flooring with heating under, a stylish range of handleless units and drawers with worktops over, inset sink and drainer, fitted range cooker with extractor over, integrated fridge/freezer, integrated washing machine, integrated dishwasher, matching eye level units.