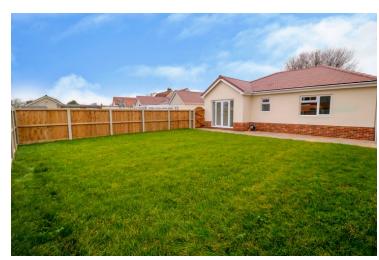

#### Bathroom

Obscure window to rear, panel bath with shower screen and rain shower over, vanity wash hand basin, enclosed cistern WC, tiled walls, tiled floor with heating under.

Rear Garden

A good sized rear garden being mainly laid to lawn with panel fencing, gated side access, sandstone patio area, outside tap.

#### **Parking**

To the front of the property there is a block paved driveway providing ample off road parking.