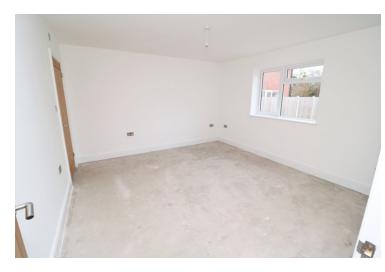

#### **Bedroom Two**

 $11'10" \times 11'5"$  (3.61m x 3.48m) Window to front, TV point, underfloor heating, flooring available by negotiation.