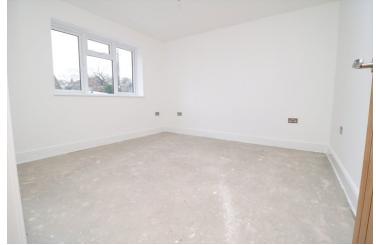

#### Bedroom One

### Property Details.

 $13'8" \times 12'9"$  (4.17m x 3.89m) Window to rear, underfloor heating, flooring available with negotiation, door to en-suite.

#### **Bedroom Two**

 $11'10" \times 11'5"$  (3.61m x 3.48m) Window to front, TV point, underfloor heating, flooring available by negotiation.