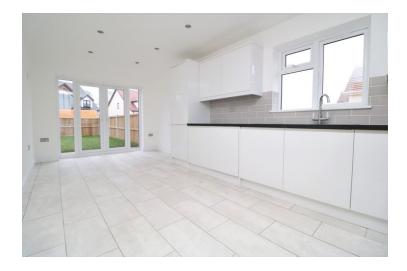

#### Kitchen/Diner

20' 9" x 9' 7" (6.32m x 2.92m) With french doors and sidelights to rear, window to rear, tile flooring with heating under, a stylish range of handleless units and drawers with worktops over, inset sink and drainer, fitted range cooker with extractor over, integrated fridge/freezer, integrated washing machine, integrated dishwasher, matching eye level units.