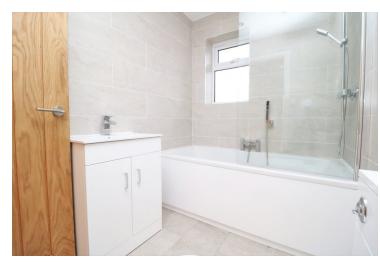

#### **En-Suite**

Window to side, double shower, close coupled WC, vanity wash hand basin, tiled floor, tied walls.

#### Bathroom

Obscure window to rear, panel bath with shower screen and rain shower over, vanity wash hand basin, enclosed cistern WC, tiled walls, tiled floor with heating under.

Rear Garden

A good sized rear garden being mainly laid to lawn with panel fencing, gated side access, sandstone patio area, outside tap.