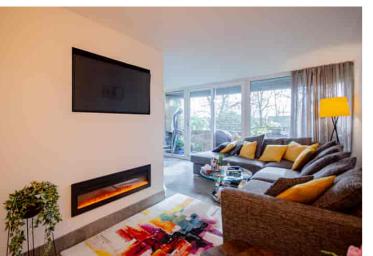

- Luxury Apartment
- High Specification Throughout
- Open Plan Living Room
- Kitchen Dining Room
- Balcony
- Two Bedrooms
- Luxury Bathroom

## Description

A high specification, second floor apartment, located close to the village centre. The property has recently undergone a complete make-over programme and is offed in excellent decorative condition throughout. With gas central heating and PVCu double glazed windows, comprises: Communal entrance door, lobby and staircase to second floor. Own personal entrance door to a reception hall with a built-in storage cupboard. Open plan living room with feature wall housing recessed TV, fully equipped kitchen dining room, sunny south facing balcony, main bedroom with fitted wardrobes, second bedroom with fitted wardrobes (currently used as a dressing room) and luxury bathroom. Externally there are communal gardens and there is a communal parking on site.