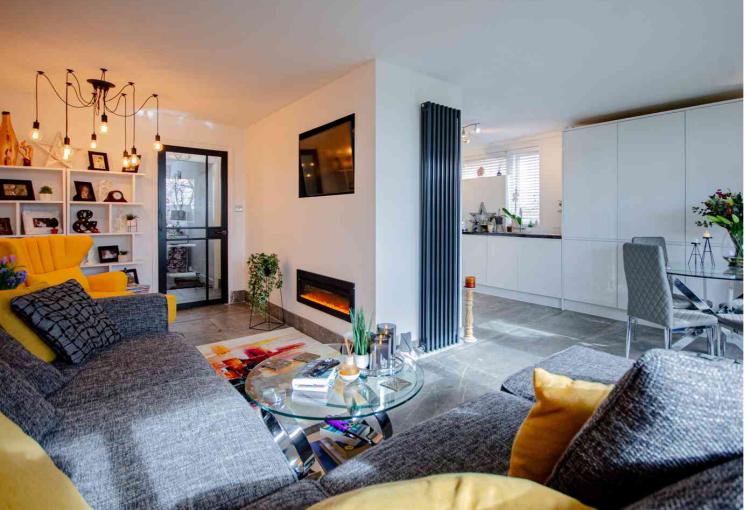

- Luxury Apartment
- High Specification Throughout
- Open Plan Living Room
- Kitchen Dining Room
- Balcony
- Two Bedrooms
- Luxury Bathroom

## Description

A high specification, second floor apartment, located close to the village centre. The property has recently undergone a complete make-over programme and is offed in excellent decorative condition throughout. With gas central heating and PVCu double glazed windows, comprises: Communal entrance door, lobby and staircase to second floor. Own personal entrance door to a reception hall with a built-in storage cupboard. Open plan living room with feature wall housing recessed TV, fully equipped kitchen dining room, sunny south facing balcony, main bedroom with fitted wardrobes, second bedroom with fitted wardrobes (currently used as a dressing room) and luxury bathroom. Externally there are communal gardens and there is a communal parking on site.