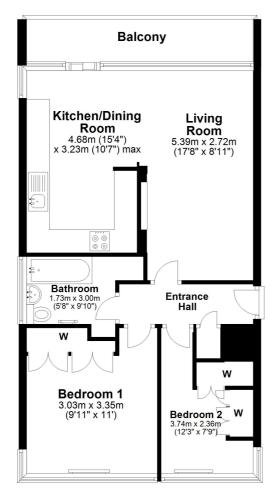

## Second Floor Approx. 60.2 sq. metres (647.8 sq. feet)

Total area: approx. 60.2 sq. metres (647.8 sq. feet)

Boomin

These particulars, whilst believed to be accurate are set out as a general outline only for guidance and do not constitute any part of an offer or contract. Intending purchasers should not rely on them as statements of representation of fact, but must satisfy themselves by inspection or otherwise as to their accuracy. All measurements quoted are approximate. We are unable to confirm the working order of any fixtures and fittings including appliances that are included in these particulars. No person in this firms employment has the authority to make or give any representation or warranty in respect of the property.