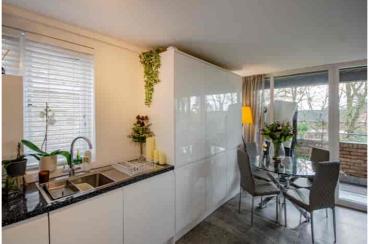

- Luxury Apartment
- High Specification Throughout
- Open Plan Living Room
- Kitchen Dining Room
- Balcony
- Two Bedrooms
- Luxury Bathroom

## Description

A high specification, second floor apartment, located close to the village centre. The property has recently undergone a complete make-over programme and is offed in excellent decorative condition throughout. With gas central heating and PVCu double glazed windows, comprises: Communal entrance door, lobby and staircase to second floor. Own personal entrance door to a reception hall with a built-in storage cupboard. Open plan living room with feature wall housing recessed TV, fully equipped kitchen dining room, sunny south facing balcony, main bedroom with fitted wardrobes, second bedroom with fitted wardrobes (currently used as a dressing room) and luxury bathroom. Externally there are communal gardens and there is a communal parking on site.