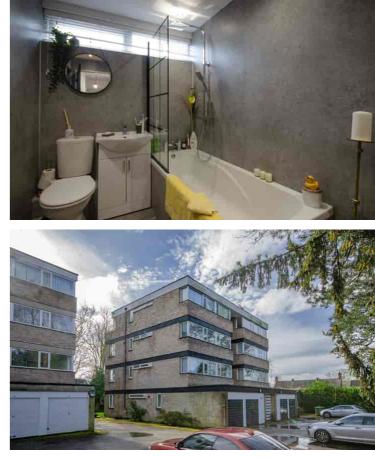

## Description

A high specification, second floor apartment, located close to the village centre. The property has recently undergone a complete make-over programme and is offed in excellent decorative condition throughout. With gas central heating and PVCu double glazed windows, comprises: Communal entrance door, lobby and staircase to second floor. Own personal entrance door to a reception hall with a built-in storage cupboard. Open plan living room with feature wall housing recessed TV, fully equipped kitchen dining room, sunny south facing balcony, main bedroom with fitted wardrobes, second bedroom with fitted wardrobes (currently used as a dressing room) and luxury bathroom. Externally there are communal gardens and there is a communal parking on site.