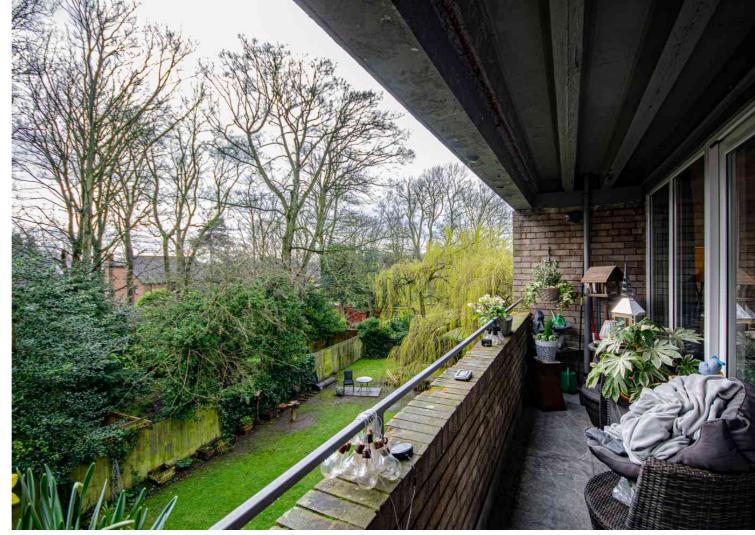

## Description

A high specification, second floor apartment, located close to the village centre. The property has recently undergone a complete make-over programme and is offed in excellent decorative condition throughout. With gas central heating and PVCu double glazed windows, comprises: Communal entrance door, lobby and staircase to second floor. Own personal entrance door to a reception hall with a built-in storage cupboard. Open plan living room with feature wall housing recessed TV, fully equipped kitchen dining room, sunny south facing balcony, main bedroom with fitted wardrobes, second bedroom with fitted wardrobes (currently used as a dressing room) and luxury bathroom. Externally there are communal gardens and there is a communal parking on site.