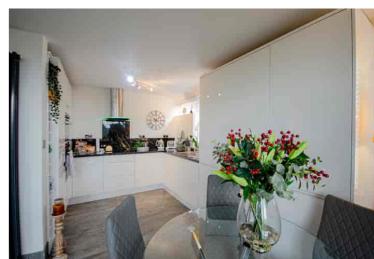

## Description

A high specification, second floor apartment, located close to the village centre. The property has recently undergone a complete make-over programme and is offed in excellent decorative condition throughout. With gas central heating and PVCu double glazed windows, comprises: Communal entrance door, lobby and staircase to second floor. Own personal entrance door to a reception hall with a built-in storage cupboard. Open plan living room with feature wall housing recessed TV, fully equipped kitchen dining room, sunny south facing balcony, main bedroom with fitted wardrobes, second bedroom with fitted wardrobes (currently used as a dressing room) and luxury bathroom. Externally there are communal gardens and there is a communal parking on site.