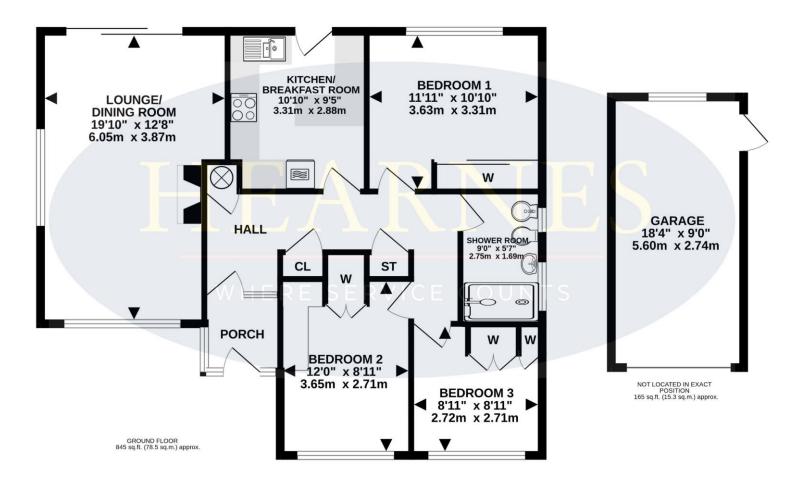

## TOTAL FLOOR AREA: 1010 sq.ft. (93.8 sq.m.) approx.

Whilst every attempt has been made to ensure the accuracy of the floorplan contained here, measurements of doors, windows, rooms and any other items are approximate and no responsibility is taken for any error, omission or mis-statement. This plan is for illustrative purposes only and should be used as such by any prospective purchaser. The services, systems and appliances shown have not been tested and no guarantee as to their operability or efficiency can be given.

Made with Metropix ©2024