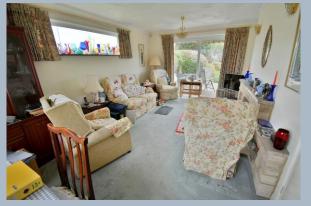

- Three bedroom detached bungalow with secluded south facing garden and owned solar panels
- Entrance porch
- Entrance hall
- Good size 20ft dual aspect lounge/dining room
- Kitchen/breakfast room incorporating roll top work surfaces, base and
  wall units, recess and plumbing for washing machine, low level breakfast
  bar, integrated oven, grill, hob and extractor, integrated fridge and
  freezer, double glazed window overlooking the rear garden, double
  glazed door giving access out
- **Bedroom one** is a generous size double bedroom with fitted wardrobes
- Bedroom two is also a double bedroom with wardrobe, drawer storage and shelving
- **Bedroom three** is a good size single bedroom with fitted wardrobes
- Shower room incorporating a walk-in shower area, bidet, WC, wash hand basin, partly tiled walls
- The rear garden measures approximately 45ft x 40ft, faces a southerly aspect and offers an excellent degree of seclusion
- Adjoining the rear of the property there is a paved patio a path continues down to a rear pedestrian access, detached single garage and driveway. The remainder of the garden is predominantly laid to lawn and bordered by well stocked flower beds. The garden itself is fully enclosed
- There is a good sized area of **front and side garden**
- Further benefits include; double glazing, a gas fired heating system, owned solar panels and solar heated hot water