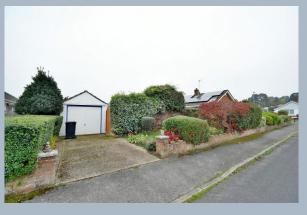

## FREEHOLD GUIDE PRICE £375,000

This conveniently located three bedroom, one shower room detached bungalow has a secluded south facing rear garden, detached single garage and driveway.

A unique and added benefit of the property are the owned solar panels along with the convenient location as it is located approximately 750 metres from Ferndown's town centre.

- Three bedroom detached bungalow with secluded south facing garden and owned solar panels
- Entrance porch
- Entrance hall
- Good size 20ft dual aspect lounge/dining room
- Kitchen/breakfast room incorporating roll top work surfaces, base and
  wall units, recess and plumbing for washing machine, low level breakfast
  bar, integrated oven, grill, hob and extractor, integrated fridge and
  freezer, double glazed window overlooking the rear garden, double
  glazed door giving access out
- **Bedroom one** is a generous size double bedroom with fitted wardrobes
- Bedroom two is also a double bedroom with wardrobe, drawer storage and shelving
- **Bedroom three** is a good size single bedroom with fitted wardrobes
- Shower room incorporating a walk-in shower area, bidet, WC, wash hand basin, partly tiled walls
- The rear garden measures approximately 45ft x 40ft, faces a southerly aspect and offers an excellent degree of seclusion
- Adjoining the rear of the property there is a paved patio a path continues down to a rear pedestrian access, detached single garage and driveway. The remainder of the garden is predominantly laid to lawn and bordered by well stocked flower beds. The garden itself is fully enclosed
- There is a good sized area of **front and side garden**
- Further benefits include; double glazing, a gas fired heating system, owned solar panels and solar heated hot water