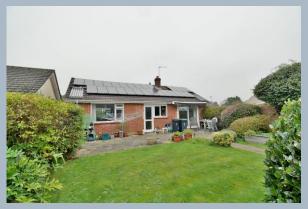

## FREEHOLD GUIDE PRICE £375,000

This conveniently located three bedroom, one shower room detached bungalow has a secluded south facing rear garden, detached single garage and driveway.

A unique and added benefit of the property are the owned solar panels along with the convenient location as it is located approximately 750 metres from Ferndown's town centre.

- Three bedroom detached bungalow with secluded south facing garden and owned solar panels
- Entrance porch
- Entrance hall
- Good size 20ft dual aspect lounge/dining room
- Kitchen/breakfast room incorporating roll top work surfaces, base and
  wall units, recess and plumbing for washing machine, low level breakfast
  bar, integrated oven, grill, hob and extractor, integrated fridge and
  freezer, double glazed window overlooking the rear garden, double
  glazed door giving access out
- **Bedroom one** is a generous size double bedroom with fitted wardrobes
- Bedroom two is also a double bedroom with wardrobe, drawer storage and shelving
- **Bedroom three** is a good size single bedroom with fitted wardrobes
- Shower room incorporating a walk-in shower area, bidet, WC, wash hand basin, partly tiled walls
- The rear garden measures approximately 45ft x 40ft, faces a southerly aspect and offers an excellent degree of seclusion
- Adjoining the rear of the property there is a paved patio a path continues down to a rear pedestrian access, detached single garage and driveway. The remainder of the garden is predominantly laid to lawn and bordered by well stocked flower beds. The garden itself is fully enclosed
- There is a good sized area of **front and side garden**
- Further benefits include; double glazing, a gas fired heating system, owned solar panels and solar heated hot water