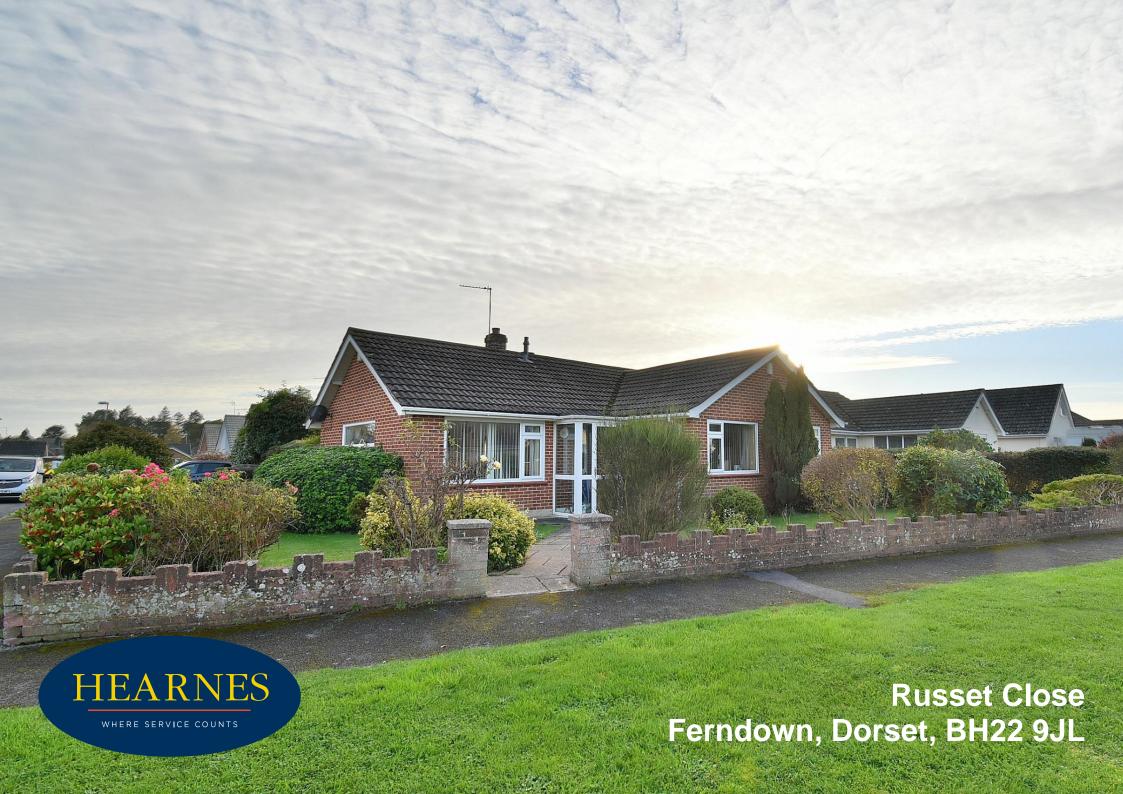

## FREEHOLD GUIDE PRICE £375,000

This conveniently located three bedroom, one shower room detached bungalow has a secluded south facing rear garden, detached single garage and driveway.

A unique and added benefit of the property are the owned solar panels along with the convenient location as it is located approximately 750 metres from Ferndown's town centre.

## "A superbly positioned bungalow with a secluded south facing garden, single garage and owned solar panels"