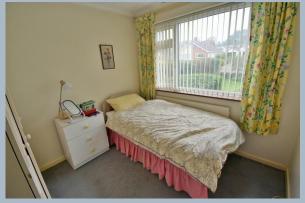

- Three bedroom detached bungalow with secluded south facing garden and owned solar panels
- Entrance porch
- Entrance hall
- Good size 20ft dual aspect lounge/dining room
- Kitchen/breakfast room incorporating roll top work surfaces, base and
  wall units, recess and plumbing for washing machine, low level breakfast
  bar, integrated oven, grill, hob and extractor, integrated fridge and
  freezer, double glazed window overlooking the rear garden, double
  glazed door giving access out
- **Bedroom one** is a generous size double bedroom with fitted wardrobes
- Bedroom two is also a double bedroom with wardrobe, drawer storage and shelving
- **Bedroom three** is a good size single bedroom with fitted wardrobes
- Shower room incorporating a walk-in shower area, bidet, WC, wash hand basin, partly tiled walls
- The rear garden measures approximately 45ft x 40ft, faces a southerly aspect and offers an excellent degree of seclusion
- Adjoining the rear of the property there is a paved patio a path continues down to a rear pedestrian access, detached single garage and driveway. The remainder of the garden is predominantly laid to lawn and bordered by well stocked flower beds. The garden itself is fully enclosed
- There is a good sized area of **front and side garden**
- Further benefits include; double glazing, a gas fired heating system, owned solar panels and solar heated hot water