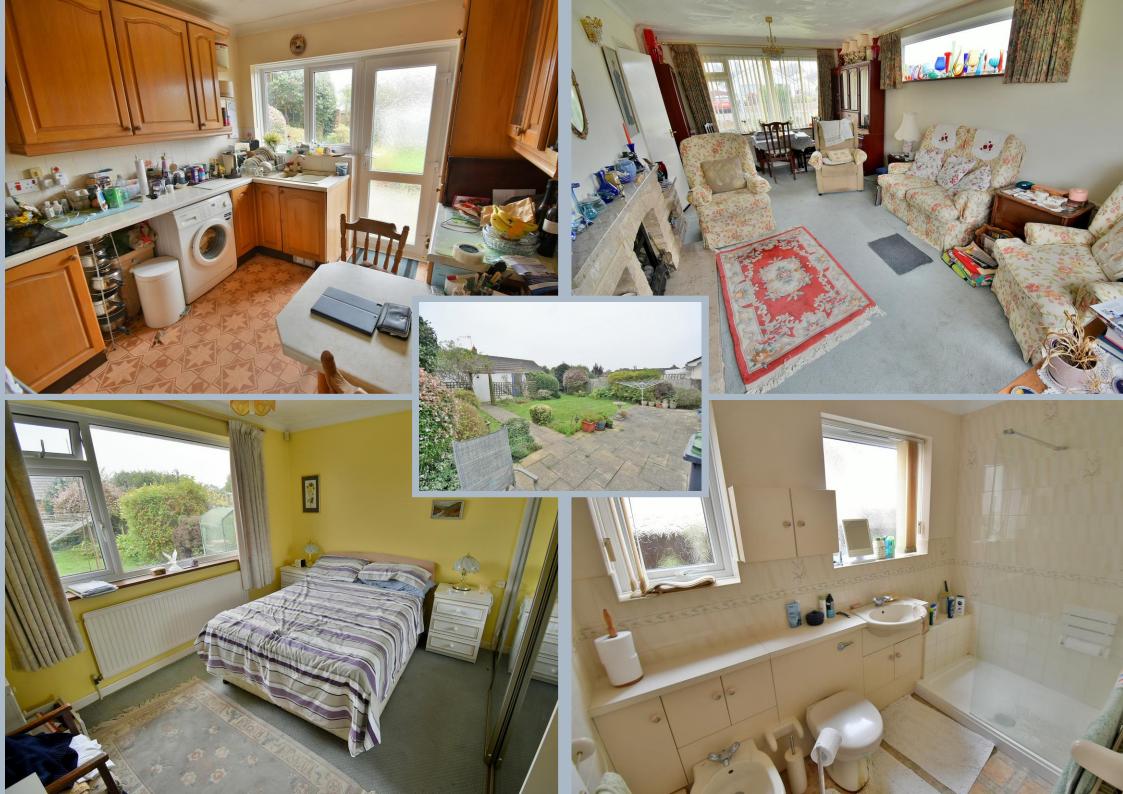

## FREEHOLD GUIDE PRICE £375,000

This conveniently located three bedroom, one shower room detached bungalow has a secluded south facing rear garden, detached single garage and driveway.

A unique and added benefit of the property are the owned solar panels along with the convenient location as it is located approximately 750 metres from Ferndown's town centre.

- Three bedroom detached bungalow with secluded south facing garden and owned solar panels
- Entrance porch
- Entrance hall
- Good size 20ft dual aspect lounge/dining room
- Kitchen/breakfast room incorporating roll top work surfaces, base and
  wall units, recess and plumbing for washing machine, low level breakfast
  bar, integrated oven, grill, hob and extractor, integrated fridge and
  freezer, double glazed window overlooking the rear garden, double
  glazed door giving access out
- **Bedroom one** is a generous size double bedroom with fitted wardrobes
- Bedroom two is also a double bedroom with wardrobe, drawer storage and shelving
- **Bedroom three** is a good size single bedroom with fitted wardrobes
- Shower room incorporating a walk-in shower area, bidet, WC, wash hand basin, partly tiled walls
- The rear garden measures approximately 45ft x 40ft, faces a southerly aspect and offers an excellent degree of seclusion
- Adjoining the rear of the property there is a paved patio a path continues down to a rear pedestrian access, detached single garage and driveway. The remainder of the garden is predominantly laid to lawn and bordered by well stocked flower beds. The garden itself is fully enclosed
- There is a good sized area of **front and side garden**
- Further benefits include; double glazing, a gas fired heating system, owned solar panels and solar heated hot water

## "A superbly positioned bungalow with a secluded south facing garden, single garage and owned solar panels"