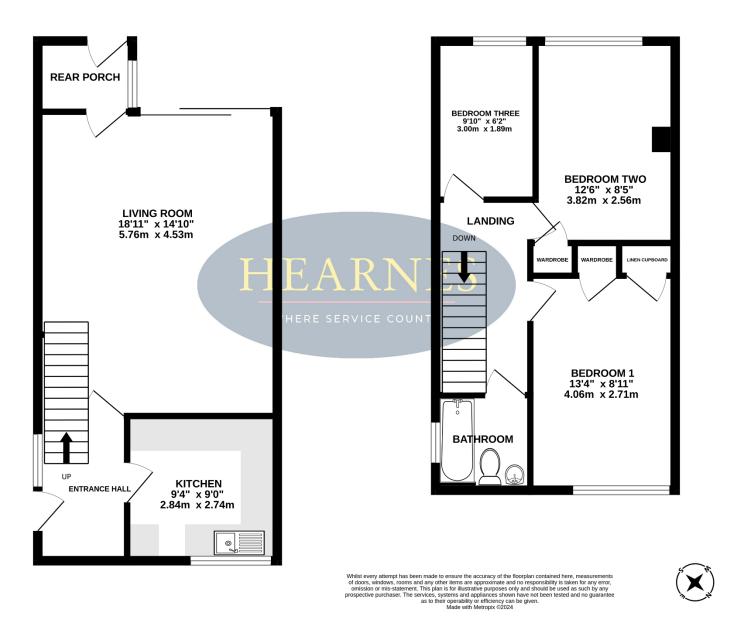

COUNCIL TAX BAND: B EPC RATING: D
AGENTS NOTE: The heating system, mains and appliances have not been tested by Hearnes Estate Agents.

GROUND FLOOR 1ST FLOOR