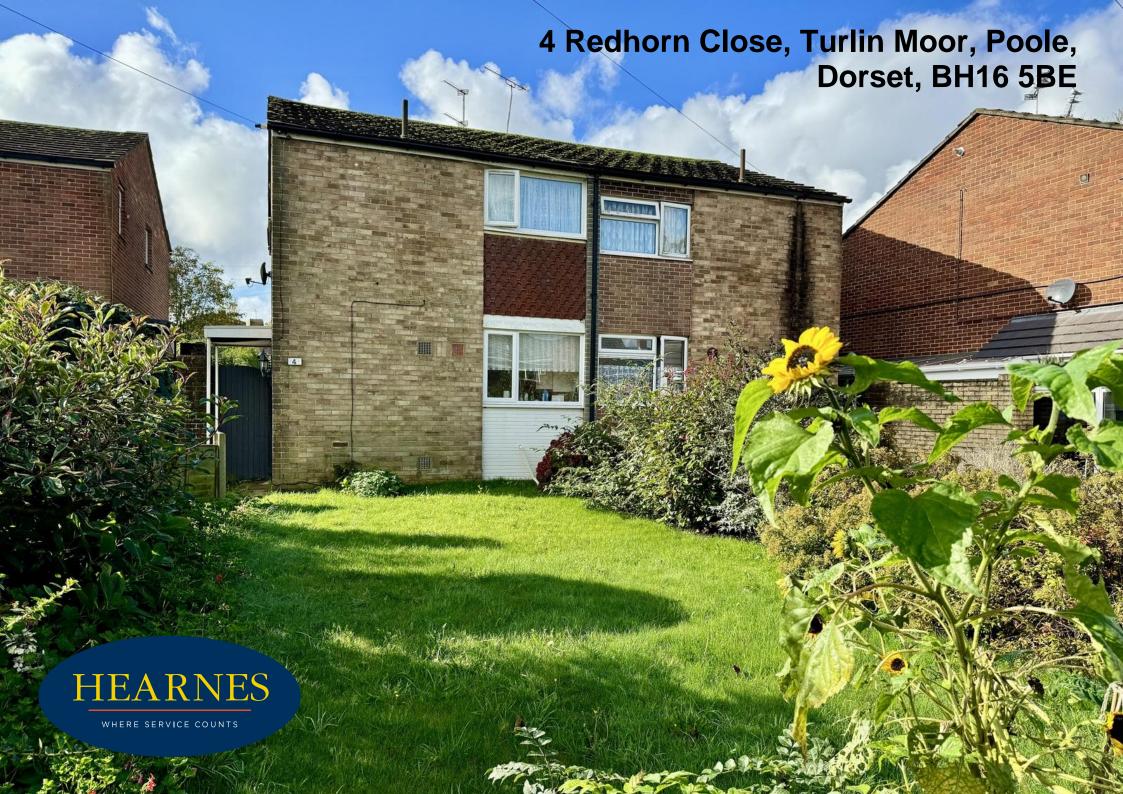

## 4 Redhorn Close, Turlin Moor, Poole, Dorset, BH16 5BE FREEHOLD GUIDE PRICE £260,000 - £265,000

A 3 bedroom semi-detached home set on a good-sized plot with on street parking and a garage. The property has a good size lounge/dining room, modern kitchen with integrated appliances, gas central heating and double glazing. The current owners have enjoyed living here for 8 years and been a happy home to raise their young family. There is a good size front garden along with a south westerly facing rear garden with gate to the garage.

- 3 bedroom semi-detached home set at the end of a cul de sac
- Set off the road, with an area of green to the front
- On street parking close by at the end of the cul de sac
- Spacious lounge/dining room with doors out to the garden
- Modern refitted kitchen in a range of white shaker style units with wood effect worktops over and integrated oven and microwave, induction hob, washing machine, dishwasher and fridge/freezer. Attractive wall tiling and window the front overlooking the green.
- Main bedroom with built in wardrobes, second bedroom with built in wardrobe and further single bedroom
- Modern bathroom with a white suite having a wc, wash hand basin and bath with shower over
- Good size front and south westerly facing rear gardens
- Double glazed windows and gas central heating
- Garage at the rear approached via a service road