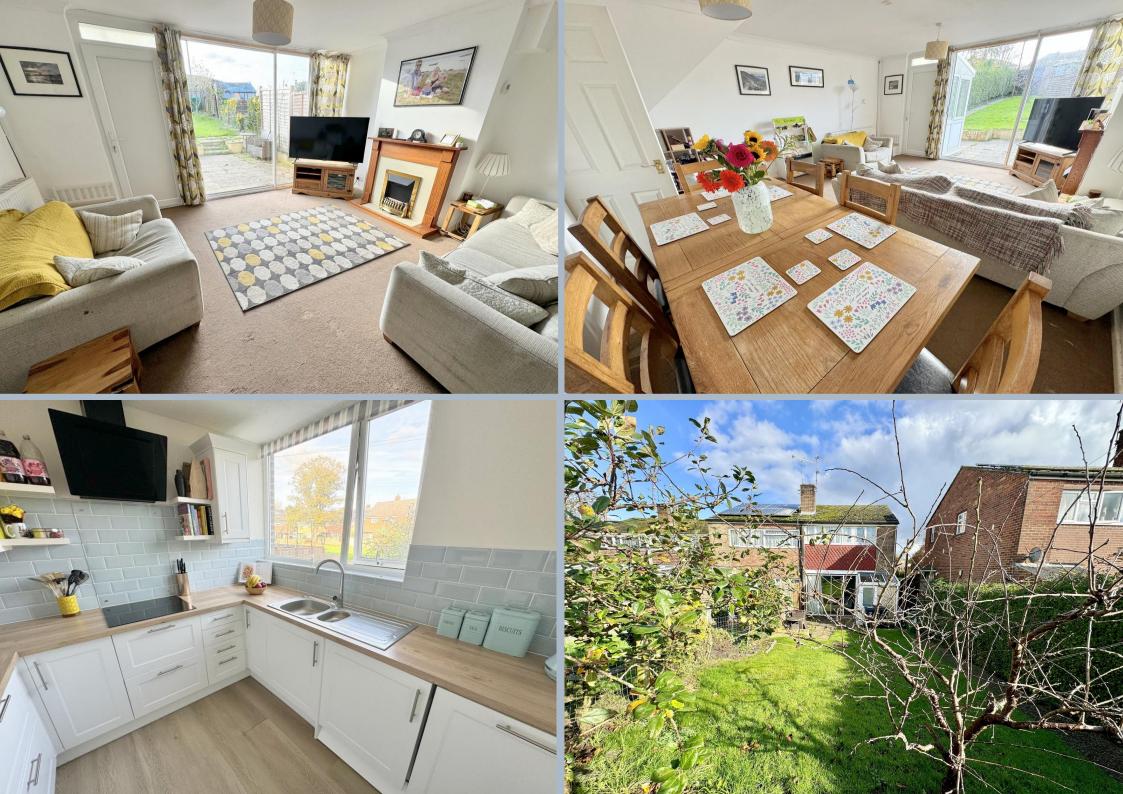

## 4 Redhorn Close, Turlin Moor, Poole, Dorset, BH16 5BE FREEHOLD GUIDE PRICE £260,000 - £265,000

A 3 bedroom semi-detached home set on a good-sized plot with on street parking and a garage. The property has a good size lounge/dining room, modern kitchen with integrated appliances, gas central heating and double glazing. The current owners have enjoyed living here for 8 years and been a happy home to raise their young family. There is a good size front garden along with a south westerly facing rear garden with gate to the garage.

- 3 bedroom semi-detached home set at the end of a cul de sac
- Set off the road, with an area of green to the front
- On street parking close by at the end of the cul de sac
- Spacious lounge/dining room with doors out to the garden
- Modern refitted kitchen in a range of white shaker style units with wood effect worktops over and integrated oven and microwave, induction hob, washing machine, dishwasher and fridge/freezer. Attractive wall tiling and window the front overlooking the green.
- Main bedroom with built in wardrobes, second bedroom with built in wardrobe and further single bedroom
- Modern bathroom with a white suite having a wc, wash hand basin and bath with shower over
- Good size front and south westerly facing rear gardens
- Double glazed windows and gas central heating
- Garage at the rear approached via a service road