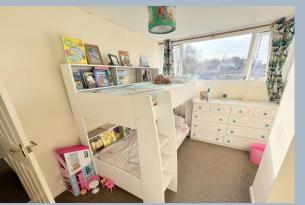

- 3 bedroom semi-detached home set at the end of a cul de sac
- Set off the road, with an area of green to the front
- On street parking close by at the end of the cul de sac
- Spacious lounge/dining room with doors out to the garden
- Modern refitted kitchen in a range of white shaker style units with wood effect worktops over and integrated oven and microwave, induction hob, washing machine, dishwasher and fridge/freezer. Attractive wall tiling and window the front overlooking the green.
- Main bedroom with built in wardrobes, second bedroom with built in wardrobe and further single bedroom
- Modern bathroom with a white suite having a wc, wash hand basin and bath with shower over
- Good size front and south westerly facing rear gardens
- Double glazed windows and gas central heating
- Garage at the rear approached via a service road