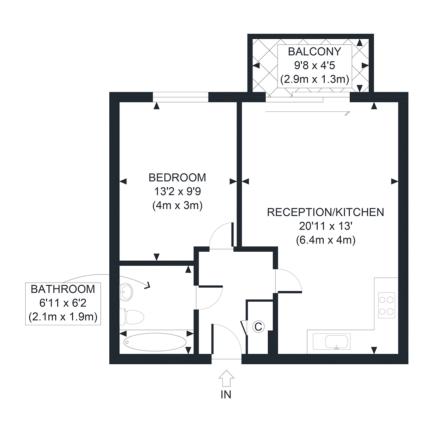

## Holly Court, John Harrison Way, £350,000 London, SE10 0BL

THIRD FLOOR GROSS INTERNAL FLOOR AREA 485 SQ FT

## APPROX. GROSS INTERNAL FLOOR AREA 485 SQ FT / 45 SQM

Disclaimer: Floor plan measurements are approximate and are for illustrative purposes only. While we do not doubt the floor plan accuracy and completeness, you or your advisors should conduct a careful, independent investigation of the property in respect of monetary valuation