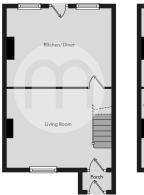

#### Floorplans

First Floor

Ground Floor

#### Ground Floor

#### Entrance Porch/Hall

#### Living Room

15' 6" x 11' 9" (4.72m x 3.58m)

#### Kitchen/Diner

15' 8" x 12' 0" (4.78m x 3.66m)