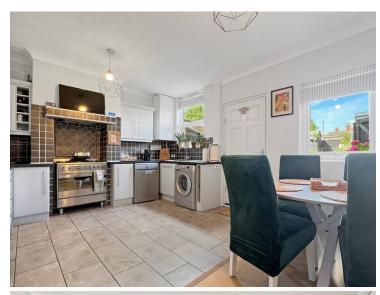

Refurbished Throughout
- Generous Kitchen/Diner
- UPVC Windows With Bespoke
  Window Shutters
- Porch & New Composite Front Door
- Landscaped Rear Garden

## 67 Braintree Road, Witham, Essex. CM8 2DB.

Michaels Property Consultants are delighted launch to the market this deceptively spacious and extensively refurbished two bedroom terraced house, positioned with short walking distance to the mainline railway station with direct routes to London Liverpool Street in just 45 minutes. New to the market and offered for sale with a complete onward chain, this character filled property dates back to circa 1850, with a tasteful modern twist throughout.



### Property Details.

#### Ground Floor

#### Entrance Porch/Hall

#### Living Room





15' 6" x 11' 9" (4.72m x 3.58m)

#### Kitchen/Diner





15' 8" x 12' 0" (4.78m x 3.66m)

#### First Floor

#### **Bedroom One**



15' 6" x 10' 7" (4.72m x 3.23m)

### Property Details.

#### **Bedroom Two**



12' 2" x 9' 8" (3.71m x 2.95m)

#### **Refitted Shower Room**



Landscaped Rear Garden



### Property Details.

#### Floorplans





First Floor

Ground Floor

#### Location



#### **Energy Ratings**

We have not carried out a structural survey and the services, appliances and specific fittings have not been tested. All photographs, measurements, floor plans and distances referred to are given as a guide only and should not be relied upon for the purchase of carpets or any other fixtures or fittings. Gardens, roof terraces, balconies and communal gardens as well as tenure and lease details cannot have their accuracy guaranteed for