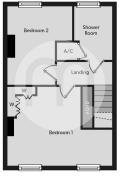

#### Floorplans

First Floor

Ground Floor

#### First Floor

#### **Bedroom One**

15' 6" x 10' 7" (4.72m x 3.23m)

#### **Bedroom Two**

12' 2" x 9' 8" (3.71m x 2.95m)

#### **Refitted Shower Room**

Landscaped Rear Garden