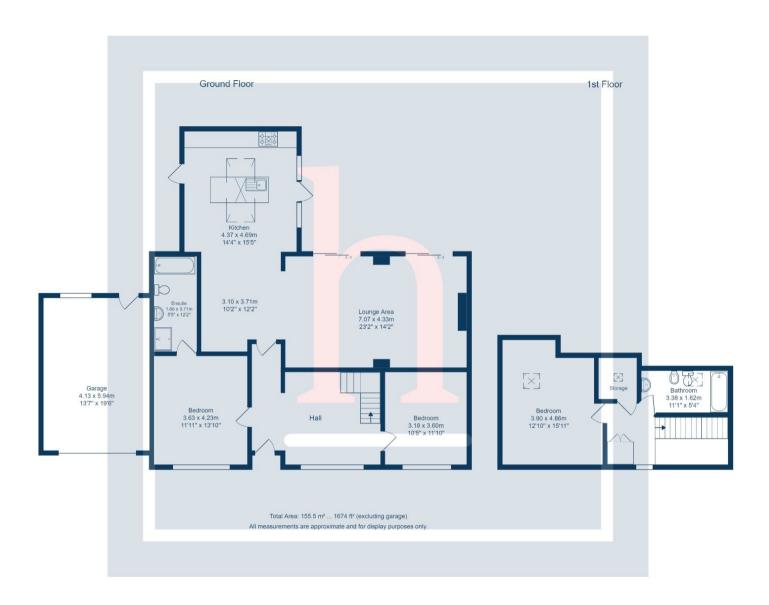

T: 0151 625 0125

E: info@homewirral.co.uk W: www.homewirral.co.uk

A: 42 Grange Road, West Kirby, CH48 4EF

Simply a one off! Sat on a corner plot in Oak Avenue is this extended, three bedroom, dormer bungalow. Offering everything for a family or a buyer looking for that stylish downsize, this property offers spacious living accommodation, plenty of storage and a modern finish throughout. With the amenities of Upton, Saughall Massie and Moreton all nearby, you also benefit from being within close proximity to reputable schools and great transport links. This is certainly not one to be missed.