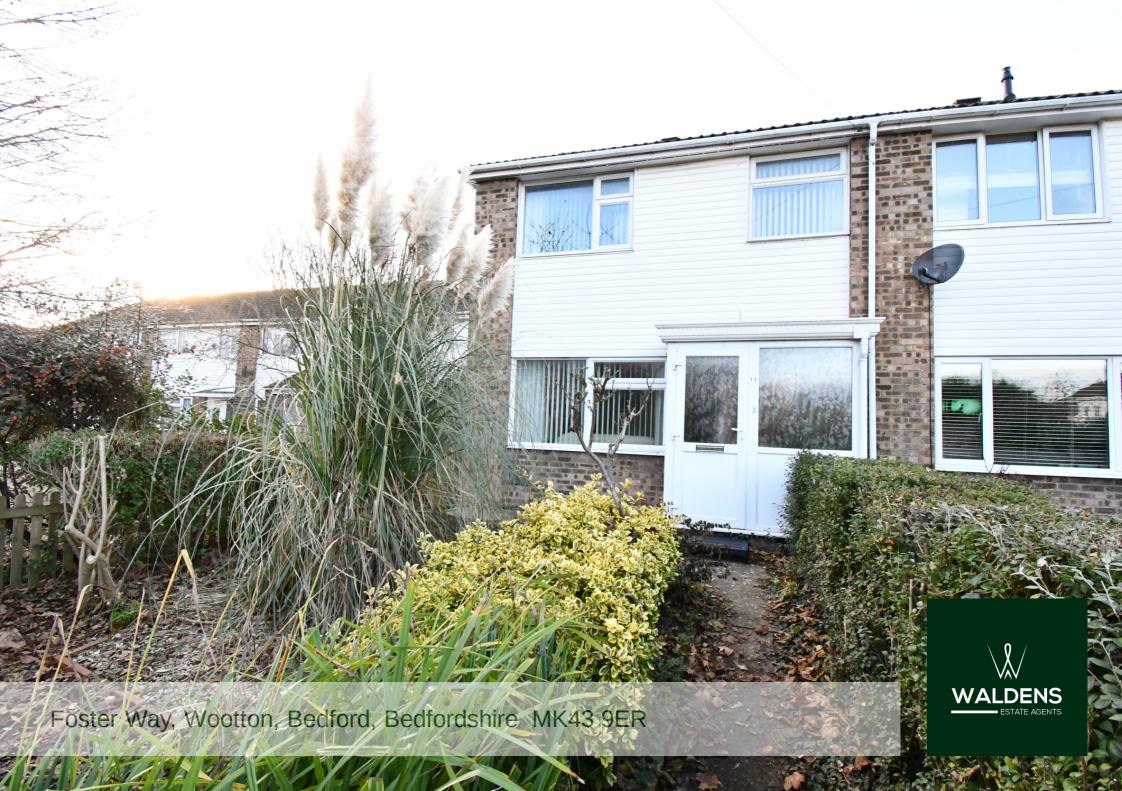

Foster Way Wootton Bedford Bedfordshire MK43 9ER

## £275,000

Waldens are delighted to receive instructions to sell this 3 Bedroom end of terrace property in Wootton. With the benefit of a conservatory adding extra living space and off road parking and sold with no onward chain.

## Village location

Entering the property into the entrance porch with further door leading you into the lounge. Lounge with stairs to the first floor and door to kitchen. Lounge with ample space for relaxing with window to front aspect. Kitchen fitted with an abundance of units, space for cooker, space for fridge, plumbing for washing machine, window and door to rear aspect. Conservatory which is generous in size and fitted with central heating so it makes this room usable all year round. On the first floor. Landing with airing cupboard which houses the boiler. Two double bedrooms and one single and a shower room finish off the internal area of this property. On the outside front garden which is low maintenance and enclosed by wooden fencing. Rear garden partly laid to lawn and enclosed by wooden fencing. Garage at the rear of the property with electric roller door. Driveway provides additional parking for up to three cars.