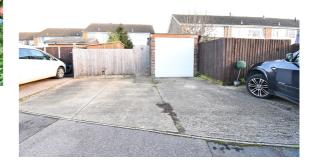

## Village location

Entering the property into the entrance porch with further door leading you into the lounge. Lounge with stairs to the first floor and door to kitchen. Lounge with ample space for relaxing with window to front aspect. Kitchen fitted with an abundance of units, space for cooker, space for fridge, plumbing for washing machine, window and door to rear aspect. Conservatory which is generous in size and fitted with central heating so it makes this room usable all year round. On the first floor. Landing with airing cupboard which houses the boiler. Two double bedrooms and one single and a shower room finish off the internal area of this property. On the outside front garden which is low maintenance and enclosed by wooden fencing. Rear garden partly laid to lawn and enclosed by wooden fencing. Garage at the rear of the property with electric roller door. Driveway provides additional parking for up to three cars.