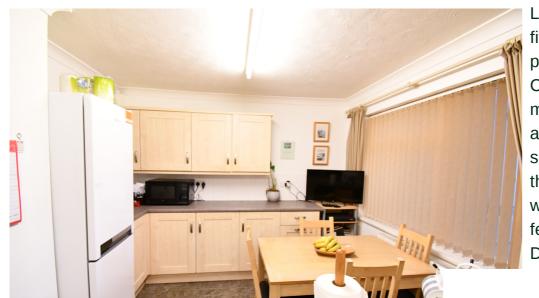

## Village location

Entering the property into the entrance porch with further door leading you into the lounge. Lounge with stairs to the first floor and door to kitchen. Lounge with ample space for relaxing with window to front aspect. Kitchen fitted with an abundance of units, space for cooker, space for fridge, plumbing for washing machine, window and door to rear aspect. Conservatory which is generous in size and fitted with central heating so it makes this room usable all year round. On the first floor. Landing with airing cupboard which houses the boiler. Two double bedrooms and one single and a shower room finish off the internal area of this property. On the outside front garden which is low maintenance and enclosed by wooden fencing. Rear garden partly laid to lawn and enclosed by wooden fencing. Garage at the rear of the property with electric roller door. Driveway provides additional parking for up to three cars.