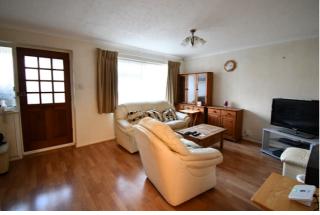

## Village location

Entering the property into the entrance porch with further door leading you into the lounge. Lounge with stairs to the first floor and door to kitchen. Lounge with ample space for relaxing with window to front aspect. Kitchen fitted with an abundance of units, space for cooker, space for fridge, plumbing for washing machine, window and door to rear aspect. Conservatory which is generous in size and fitted with central heating so it makes this room usable all year round. On the first floor. Landing with airing cupboard which houses the boiler. Two double bedrooms and one single and a shower room finish off the internal area of this property. On the outside front garden which is low maintenance and enclosed by wooden fencing. Rear garden partly laid to lawn and enclosed by wooden fencing. Garage at the rear of the property with electric roller door. Driveway provides additional parking for up to three cars.