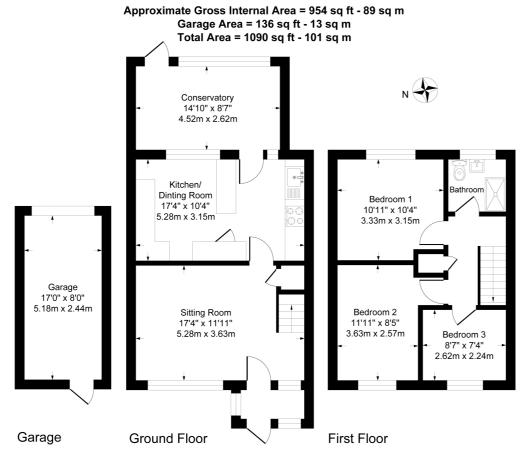

## Village location

Entering the property into the entrance porch with further door leading you into the lounge. Lounge with stairs to the first floor and door to kitchen. Lounge with ample space for relaxing with window to front aspect. Kitchen fitted with an abundance of units, space for cooker, space for fridge, plumbing for washing machine, window and door to rear aspect. Conservatory which is generous in size and fitted with central heating so it makes this room usable all year round. On the first floor. Landing with airing cupboard which houses the boiler. Two double bedrooms and one single and a shower room finish off the internal area of this property. On the outside front garden which is low maintenance and enclosed by wooden fencing. Rear garden partly laid to lawn and enclosed by wooden fencing. Garage at the rear of the property with electric roller door. Driveway provides additional parking for up to three cars.

Although every attempt has been made to ensure accuracy, all measurements are approximate.

This floorplan is for illustrative purposes only and not to scale.

Measured in accordance with RICS Standards.