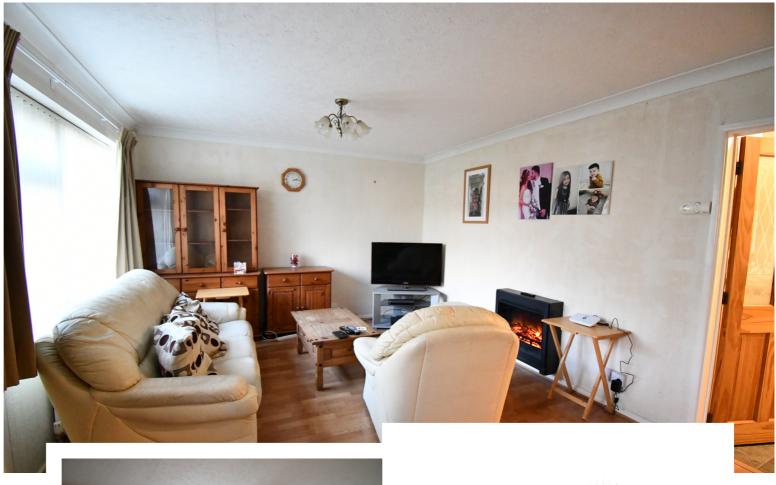

## Village location

Entering the property into the entrance porch with further door leading you into the lounge. Lounge with stairs to the first floor and door to kitchen. Lounge with ample space for relaxing with window to front aspect. Kitchen fitted with an abundance of units, space for cooker, space for fridge, plumbing for washing machine, window and door to rear aspect. Conservatory which is generous in size and fitted with central heating so it makes this room usable all year round. On the first floor. Landing with airing cupboard which houses the boiler. Two double bedrooms and one single and a shower room finish off the internal area of this property. On the outside front garden which is low maintenance and enclosed by wooden fencing. Rear garden partly laid to lawn and enclosed by wooden fencing. Garage at the rear of the property with electric roller door. Driveway provides additional parking for up to three cars.