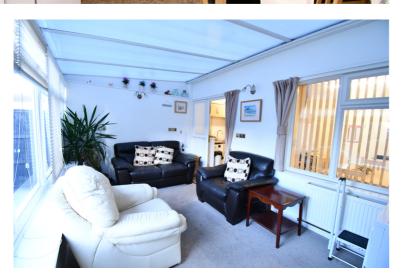

## Village location

Entering the property into the entrance porch with further door leading you into the lounge. Lounge with stairs to the first floor and door to kitchen. Lounge with ample space for relaxing with window to front aspect. Kitchen fitted with an abundance of units, space for cooker, space for fridge, plumbing for washing machine, window and door to rear aspect. Conservatory which is generous in size and fitted with central heating so it makes this room usable all year round. On the first floor. Landing with airing cupboard which houses the boiler. Two double bedrooms and one single and a shower room finish off the internal area of this property. On the outside front garden which is low maintenance and enclosed by wooden fencing. Rear garden partly laid to lawn and enclosed by wooden fencing. Garage at the rear of the property with electric roller door. Driveway provides additional parking for up to three cars.