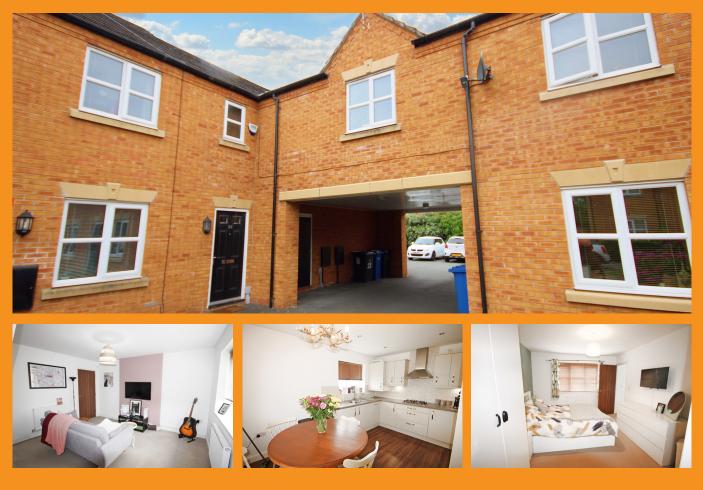

## Gilbert Drive, Warnington, WA4 £950 Per Month

Ashtons have available to let this spacious two bedroom terrace house on a popular location on the popular Edgewater Park Development.

In brief the property comprises of entrance porch, downstairs W.C., spacious lounge, high gloss modern kitchen with dining space and patio doors to the garden. Upstairs houses two double bedrooms, the master benefitting from en-suite shower room and there is also a family bathroom See more of this house at **ashtons.net** 

A

Externally there is two parking spaces to the rear and there is a good size rear garden.