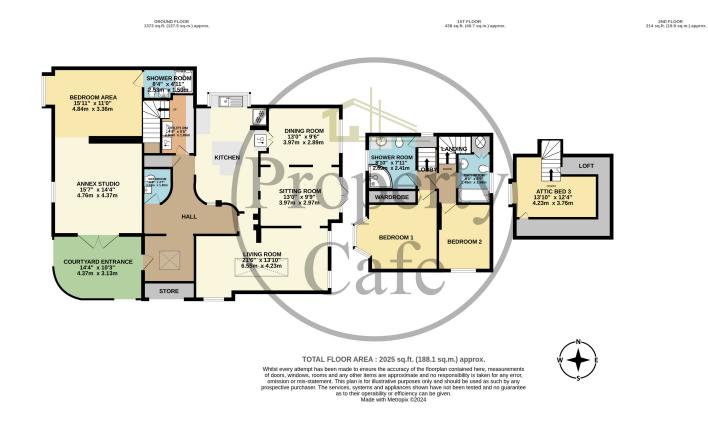

## 5 Mill View Road, Bexhill-on-Sea, East Sussex, TN39 5HD

£395,000

- Modern & Immaculate Decor Throughout
- Internal lobby Hall with Sky lantern
- Fitted kitchen with central island unit
- Spacious main reception with feature sky lantern
- Separate family dining room plus sitting room
- Ground floor WC and utility area
- Courtyard style entrance
- Immaculate and contemporary decor throughout
- Four bedroom detached family home
- (Annex with wet room style en-suite)
- Two first floor bedrooms plus attic room
- First floor bathroom and separate shower room
- Offering flexible and versatile accommodation
- An immaculately Presented Detached Family Home
- Newly fenced and lawned rear garden
- Enclosed parking area to the front
- Offered for sale with no onward chain
- Situated close to excellent shops and transport
- Three family bedrooms and self-contained annex
- Call our Bexhill Team on 01424 224488
- Internal viewing highly recommended