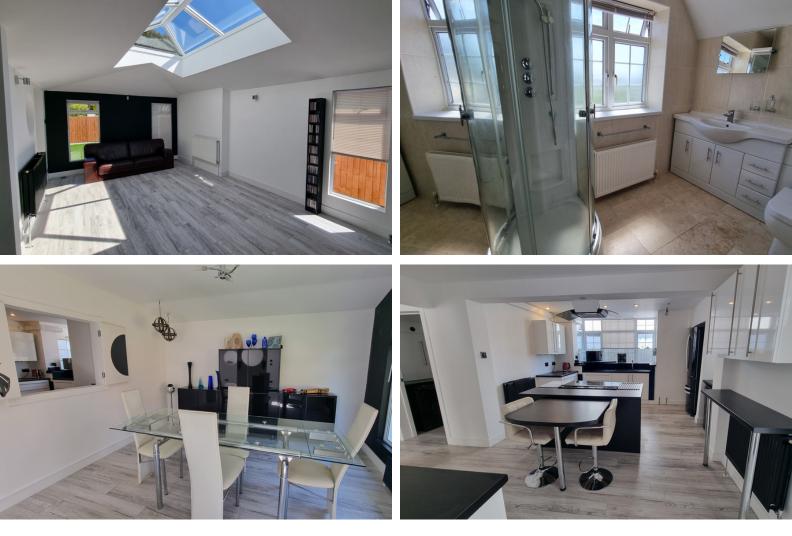

## 5 Mill View Road, Bexhill-on-Sea, East Sussex, TN39 5HD

£395,000

- Modern & Immaculate Decor Throughout
- Internal lobby Hall with Sky lantern
- Fitted kitchen with central island unit
- Spacious main reception with feature sky lantern
- Separate family dining room plus sitting room
- Ground floor WC and utility area
- Courtyard style entrance
- Immaculate and contemporary decor throughout
- Four bedroom detached family home
- (Annex with wet room style en-suite)
- Two first floor bedrooms plus attic room
- First floor bathroom and separate shower room
- Offering flexible and versatile accommodation
- An immaculately Presented Detached Family Home
- Newly fenced and lawned rear garden
- Enclosed parking area to the front
- Offered for sale with no onward chain
- Situated close to excellent shops and transport
- Three family bedrooms and self-contained annex
- Call our Bexhill Team on 01424 224488
- Internal viewing highly recommended