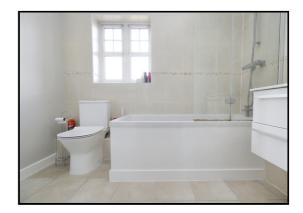

#### **Bathroom:**

Privacy window. Suite comprising WC, sink with vanity unit and bath with wall mounted overhead shower and glass screen. Part tiled walls. Spotlight. Extractor. Heated towel rail. Tiled flooring.