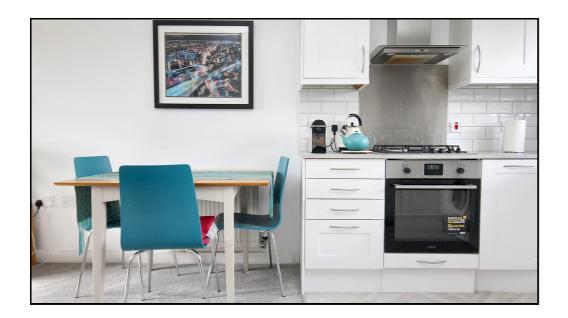

# Kitchen:

Window. Worktops with a range of wall and base mounted units and integrated; sink and drainer, dishwasher, gas hob, extractor fan, fridge/freezer, oven and microwave. Tiled splashback. Boiler. Lino flooring.