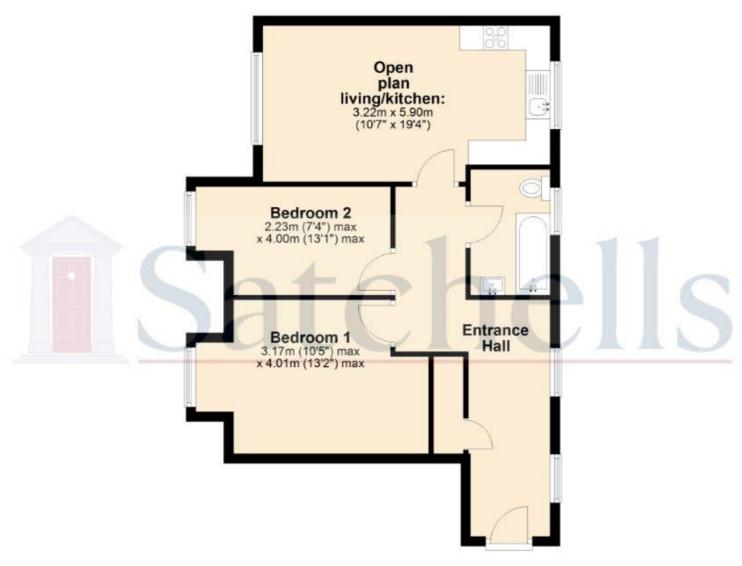

# Second Floor; Entrance Hall:

Large 3' x 4' storage cupboard. Two windows. Spotlights. Loft access. Radiator. Carpet flooring.

# **Living Room:**

Open plan to kitchen. Window. Two radiators. Carpet flooring.

# Kitchen:

Window. Worktops with a range of wall and base mounted units and integrated; sink and drainer, dishwasher, gas hob, extractor fan, fridge/freezer, oven and microwave. Tiled splashback. Boiler. Lino flooring.

#### **Bedroom One:**

Bay window. Alcove for wardrobe/drawers. Radiator. Carpet flooring.

### **Bedroom Two:**

Window. Radiator. Carpet flooring.

#### **Bathroom:**

Privacy window. Suite comprising WC, sink with vanity unit and bath with wall mounted overhead shower and glass screen. Part tiled walls. Spotlight. Extractor. Heated towel rail. Tiled flooring.

# Top Floor

For illastrative purposes only - NOT TO SCALE - Measurements shown are approximate. The size and position of doors, windows, appliances and other features are approximate.

Plan produced using PlanUp.