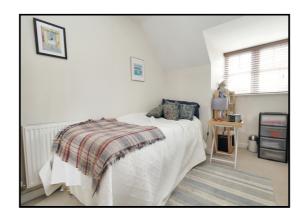

#### **Bedroom One:**

Bay window. Alcove for wardrobe/drawers. Radiator. Carpet flooring.

### **Bedroom Two:**

Window. Radiator. Carpet flooring.