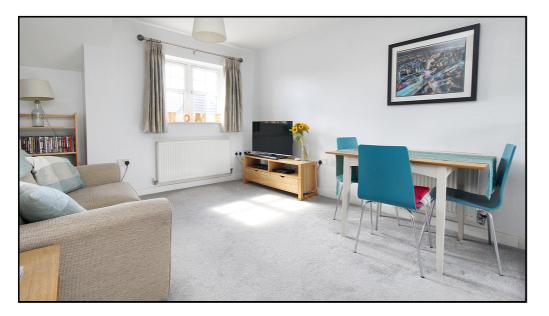

# **Living Room:**

Open plan to kitchen. Window. Two radiators. Carpet flooring.