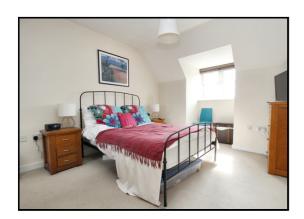

#### **Bedroom One:**

Bay window. Alcove for wardrobe/drawers. Radiator. Carpet flooring.