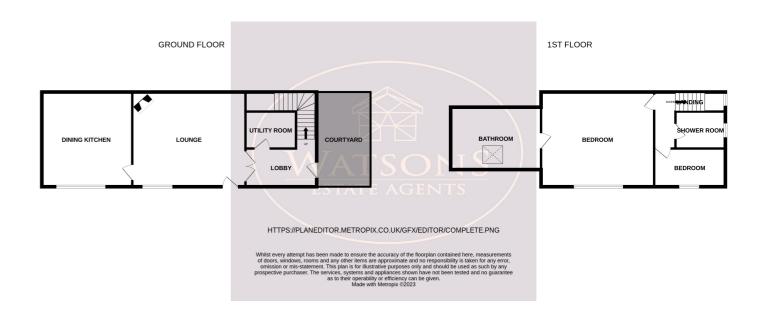

#### **Ground Floor**

## Lounge

5.61m x 4.7m (18' 5" x 15' 5") Oversized wooden stable entrance door, exposed ceiling beams, exposed brick walls, wooden flooring with underfloor heating, multifuel burner, doors to the dining kitchen & lobby.

# **Dining Kitchen**

4.7m x 4.52m (15' 5" x 14' 10") A wide range of matching shaker style wall & base units, wooden work surfaces incorporating an inset one & a half bowl sink & drainer unit with flexi tap. Integrated appliances to include: electric oven & microwave, fridge freezer and dishwasher. Inset gas hob with extractor over. Exposed brick walls, ceiling beams, track lighting, tiled flooring with under floor heating and uPVC double glazed window to the front.

#### Lobby

Stairs to the first floor, under floor heating, exposed brick walls and doors to the utility room and courtyard.

#### **Utility Room**

2.49m x 1.88m (8' 2" x 6' 2") Plumbing for washing machine & dryer. Under floor heating.

# **First Floor**

# Landing

UPVC double glazed window to the side, access to the attic, under floor heating and doors to the primary bedroom, bedroom 2 and shower room.

### **Primary Bedroom**

4.67m x 4.45m (15' 4" x 14' 7") UPVC double glazed window to the front, under floor heating, vaulted ceiling with exposed rafters, chapel door to the en suite.

### **En Suite**

3 piece suite in white comprising WC, vanity sink unit and free standing bath. Ceiling spotlights, eaves storage, ceiling beams, under floor heating and velux window to the front.

# Bedroom 2

4.14m x 1.91m (13' 7" x 6' 3") UPVC double glazed window to the front, storage cupboard housing the combination boiler, ceiling beams and under floor heating.

#### **Shower Room**

3 piece suite in white comprising WC, wall mounted sink and shower cubicle. Ceiling spotlights, extractor fan and obscured uPVC double glazed window to the side.