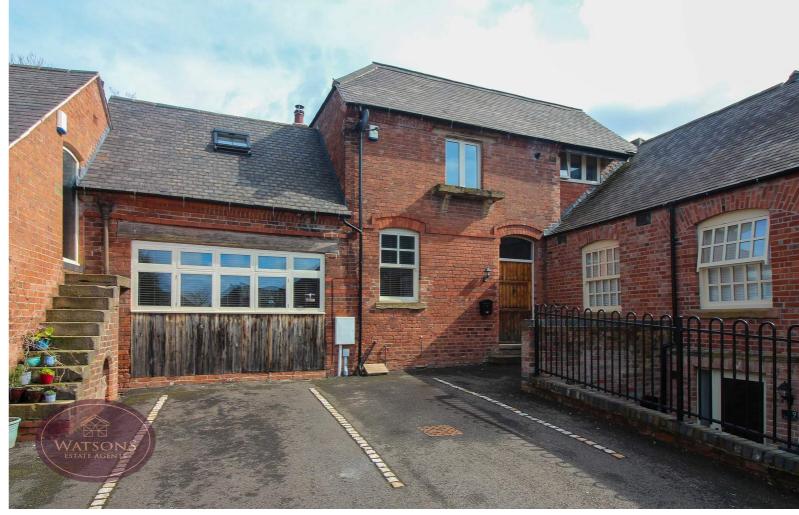

Our Seller says....

Important note to buyers: As the selling agents for the property described in this brochure we have taken all reasonable steps to ensure our property particulars are fair,

\*\*\* THE WOW FACTOR \*\*\* Exposed brickwork, spacious rooms and original beams are just some of the features you'll find at this Mews House set in an exclusive gated development, just outside Kimberley Town Centre. Sensitively converted approx. 5 years ago, our sellers have kept the property in pristine condition, and the quality workmanship of the fixtures and fittings look almost as good as the day they were installed. The accommodation is accessed by an oversized stable door, an instant nod to the character that sits behind it. The large lounge gives you an immediate sense of light & space and the multi fuel burner is perfect for those cosy winter nights. Love to entertain? The open plan dining kitchen is fitted with a range of integrated appliances and has ample space for an 8 seater dining table, perfect for dinner parties or family get togethers. A spacious lobby gives access to the enclosed courtyard and the utility room and could easily accommodate a desk & chair, for buyers that need to work from home. On the first floor, the landing leads to a shower room, bedroom 2 and the primary bedroom, where your eyes are just instantly drawn toward the vaulted ceiling and exposed rafters. A chapel style door leads to the en suite bathroom which is both beautiful & practical, and no doubt the most idyllic place to soak away your stresses at the end of a busy day. Outside, the enclosed walled courtyard is private & low maintenance, yet could brought to life throughout the summer with some pretty pots & planters. Access to the courtyard is via secure wrought iron gates and there are two allocated parking spaces directly in front of the property. This is one of those homes that simply must be viewed to be appreciated, so call our team to book and appointment before it's too late.

## Outside

To the side of the property is a private brick paved courtyard which is enclosed by brick walls to the perimeter.