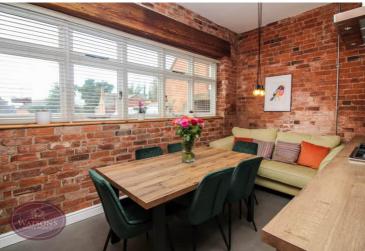

## Lounge

5.61m x 4.7m (18' 5" x 15' 5") Oversized wooden stable entrance door, exposed ceiling beams, exposed brick walls, wooden flooring with underfloor heating, multifuel burner, doors to the dining kitchen & lobby.

# **Dining Kitchen**

4.7m x 4.52m (15' 5" x 14' 10") A wide range of matching shaker style wall & base units, wooden work surfaces incorporating an inset one & a half bowl sink & drainer unit with flexi tap. Integrated appliances to include: electric oven & microwave, fridge freezer and dishwasher. Inset gas hob with extractor over. Exposed brick walls, ceiling beams, track lighting, tiled flooring with under floor heating and uPVC double glazed window to the front.