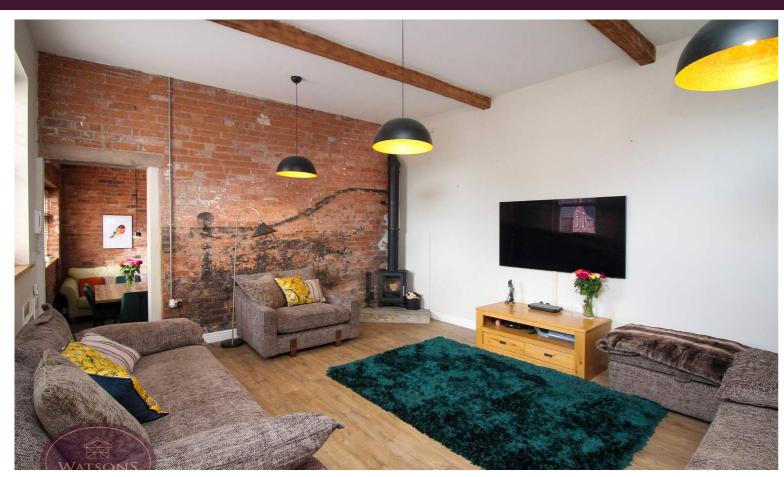

## Lounge

5.61m x 4.7m (18' 5" x 15' 5") Oversized wooden stable entrance door, exposed ceiling beams, exposed brick walls, wooden flooring with underfloor heating, multifuel burner, doors to the dining kitchen & lobby.