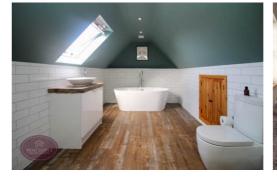

### **En Suite**

3 piece suite in white comprising WC, vanity sink unit and free standing bath. Ceiling spotlights, eaves storage, ceiling beams, under floor heating and velux window to the front.