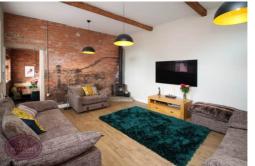

## Lounge

5.61m x 4.7m (18' 5" x 15' 5") Oversized wooden stable entrance door, exposed ceiling beams, exposed brick walls, wooden flooring with underfloor heating, multifuel burner, doors to the dining kitchen & lobby.