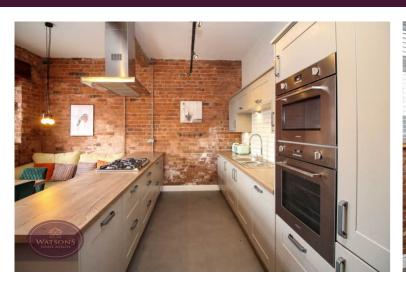

# **Dining Kitchen**

4.7m x 4.52m (15' 5" x 14' 10") A wide range of matching shaker style wall & base units, wooden work surfaces incorporating an inset one & a half bowl sink & drainer unit with flexi tap. Integrated appliances to include: electric oven & microwave, fridge freezer and dishwasher. Inset gas hob with extractor over. Exposed brick walls, ceiling beams, track lighting, tiled flooring with under floor heating and uPVC double glazed window to the front.