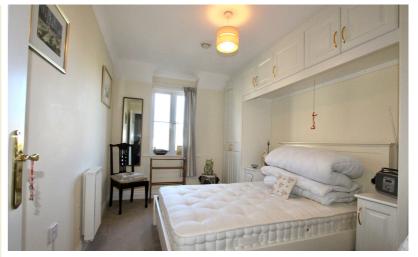

#### Bedroom 1

17' 2" x 8' 11" (5.23m x 2.72m) Window to front aspect. Built-in wardrobe. Electric heater. Coving. Telephone point.

#### Bedroom 2

12' 2" x 8' 10" (3.71m x 2.69m)
Range of built-in wardrobes with cupboards over. Window to front aspect. Wall mounted electric heater. Coving.