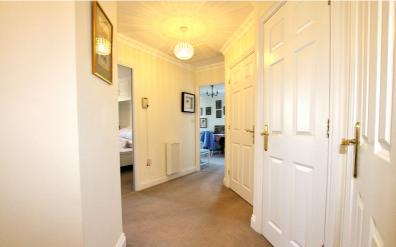

## Hallway

Large store cupboard housing meters. Further fitted cupboard for storage. Large airing cupboard with shelving and housing Pulsacoil electric pressure system. Wall mounted electric heater. Wall mounted emergency pull cord. Access to insulated loft space.