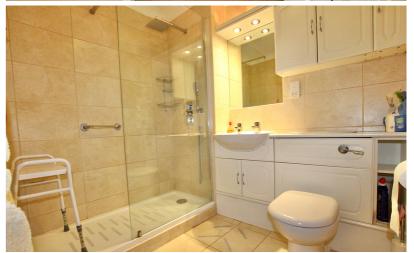

#### **Shower Room**

6' 11" x 6' 5" (2.11m x 1.96m)
Fully tiled with suite comprising low level W.C with concealed cistern, vanity wash hand basin with cupboards under and large walk-in shower cubicle with insert wall mounted shower control and hand held attachment. Electric towel rail. Convector heater. Vanity lighting. Wall mounted shaver point.