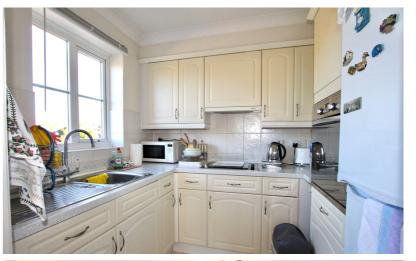

#### Kitchen

6' 6" x 5' 9" (1.98m x 1.75m)
Range of base and wall mounted units with work surfaces over incorporating stainless steel sink with mixer tap. Built-in oven, electric hob with extractor over and fridge freezer. Window to side aspect. Tiled splash-backs. Coving.