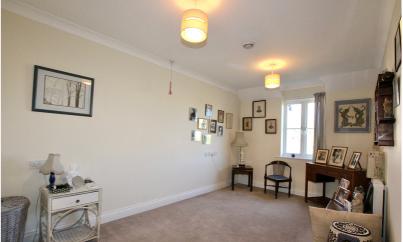

#### Bedroom 1

17' 2" x 8' 11" (5.23m x 2.72m) Window to front aspect. Built-in wardrobe. Electric heater. Coving. Telephone point.

#### Bedroom 2

12' 2" x 8' 10" (3.71m x 2.69m)
Range of built-in wardrobes with cupboards over. Window to front aspect. Wall mounted electric heater. Coving.