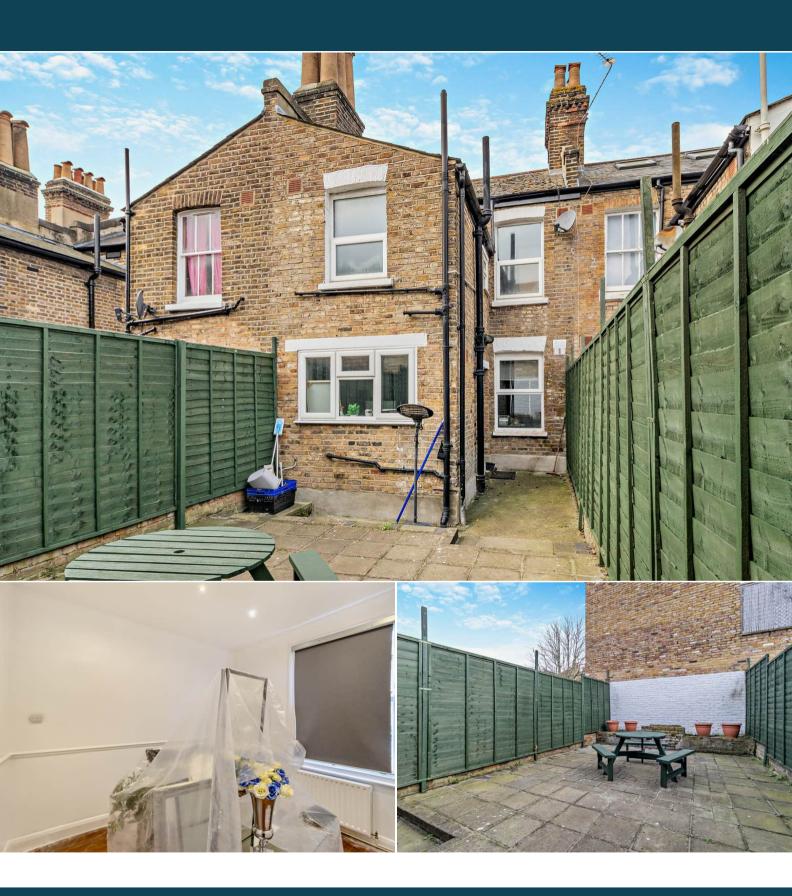

The council tax band is E.

The interior of this beautifully presented property comprises a spacious living room, dining room and fitted kitchen on the ground floor. The first floor consists of 2 bedrooms and the family bathroom. The exterior boasts a private rear yard, perfect for enjoying the summer months.

Located in North Kensington, the property is close to a range of amenities, including shops, supermarkets, restaurants and pubs. Excellent transport connections can be found from the A404, Queens Park Station and many local bus routes.