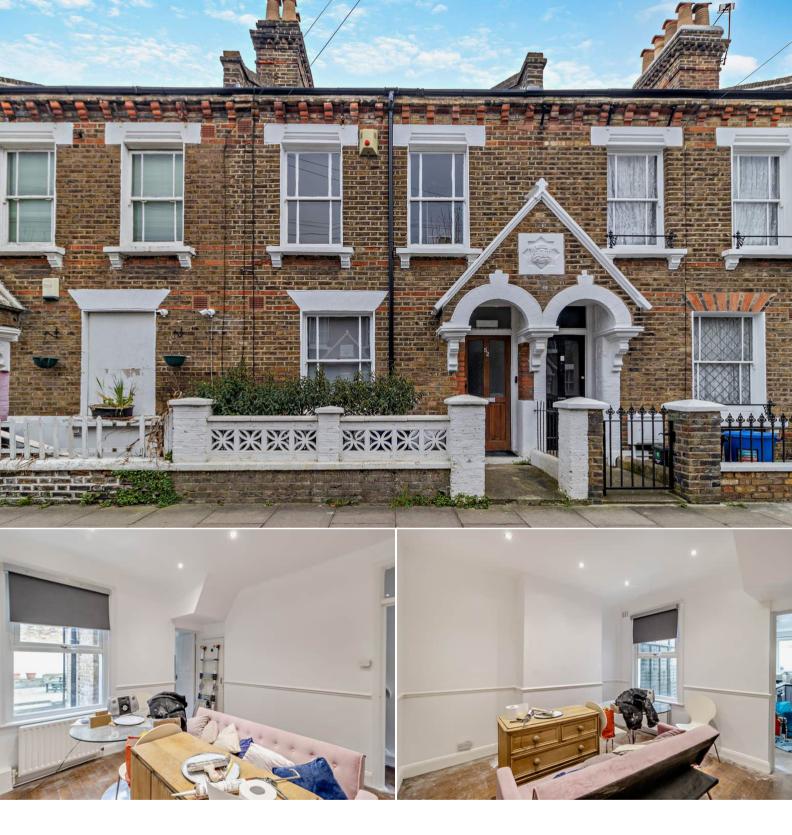

## First Avenue London

Bettermove are proud to present this 2 bedroom terraced house in London available with no forward chain.

The property benefits from double glazing, gas central heating throughout.

The council tax band is E.

The interior of this beautifully presented property comprises a spacious living room, dining room and fitted kitchen on the ground floor. The first floor consists of 2 bedrooms and the family bathroom. The exterior boasts a private rear yard, perfect for enjoying the summer months.

Located in North Kensington, the property is close to a range of amenities, including shops, supermarkets, restaurants and pubs. Excellent transport connections can be found from the A404, Queens Park Station and many local bus routes.