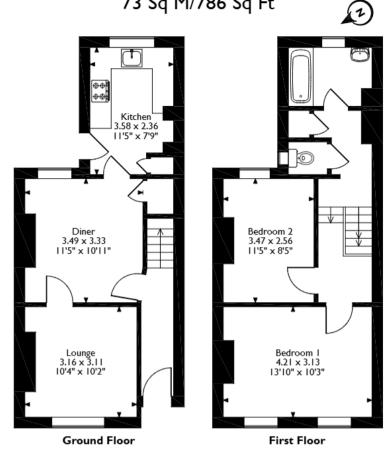

## First Avenue, London Approximate Gross Internal Area 73 Sq M/786 Sq Ft

Please note that the location of doors, windows and other items are approximate and this floorplan is to be used for illustrative purposes only. Unauthorized reproduction is prohibited.