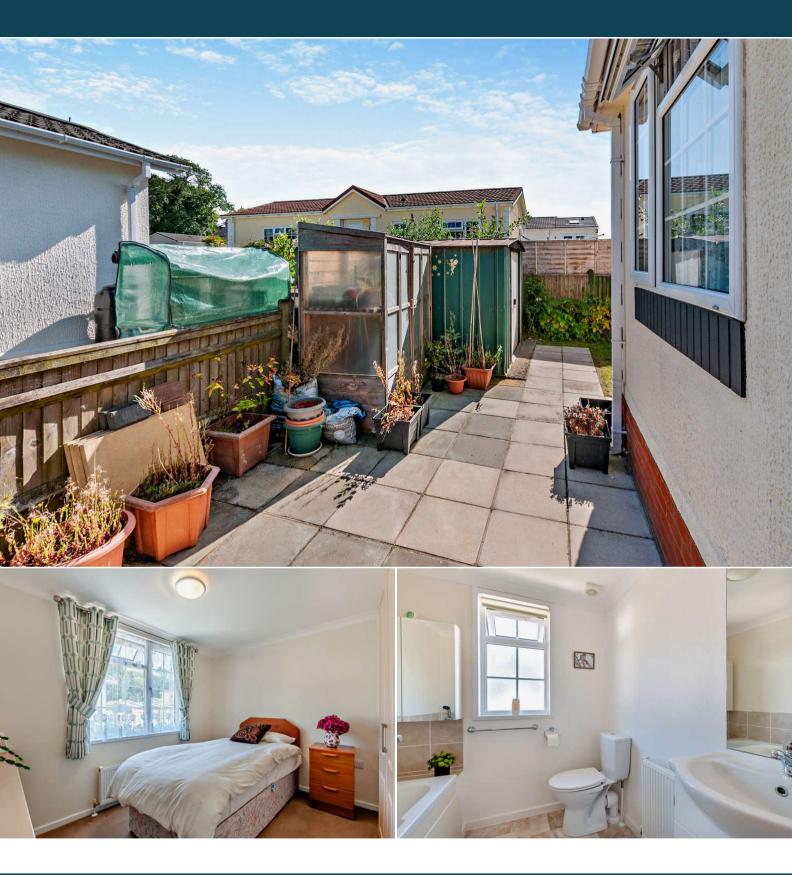

The council tax band is B.

The site fees for this property are: £2,200pa

The interior of this beautifully presented property comprises a spacious living room, dining room, fitted kitchen, 2 bedrooms, an ensuite and the family bathroom. The exterior boasts a private rear garden, perfect for enjoying the summer months.