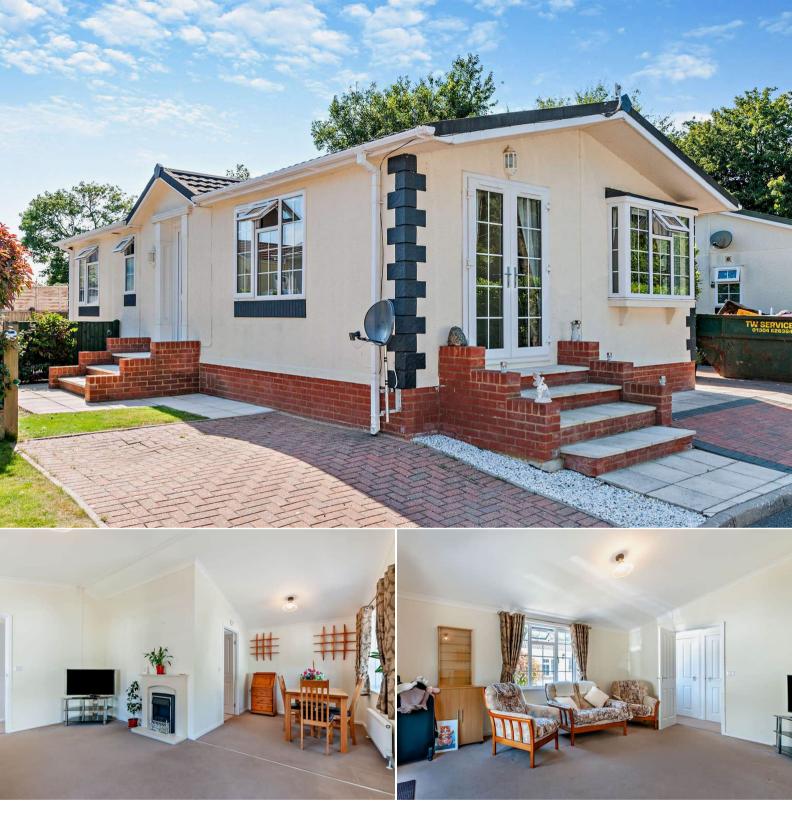

## Dover Road Canterbury

Bettermove are proud to present this 2 bedroom park home in Canterbury available with no forward chain/welcoming cash buyers only.

The property benefits from double glazing, LPG heating throughout and has off street parking available.

The council tax band is B.

The site fees for this property are: £2,200pa

The interior of this beautifully presented property comprises a spacious living room, dining room, fitted kitchen, 2 bedrooms, an ensuite and the family bathroom. The exterior boasts a private rear garden, perfect for enjoying the summer months.