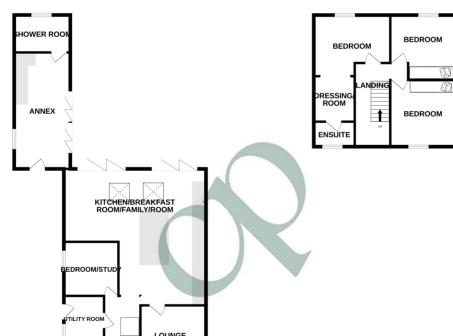

GROUND FLOOR

brobeine Anunos

1ST FLOOR

## **Ground Floor**

## **Entrance Hall**

Entrance door and double glazed window to the front, stairs rising to first floor, radiator.

Lounge

14' 9" x 10' 10" (4.50m x 3.30m) Double glazed window to the front, radiator.

Kitchen/Breakfast/Family Room

23' 7" x 21' 4" (7.19m x 6.50m) A range of base and wall mounted units with granite work surfaces over and central island, double stainless steel sink and drainer with Quooker tap and water softener. Skylight window and bi-folding doors opening to the garden. Radiator. Integrated appliances to include - splitlevel ovens, Neff hob with extractor over, fridge freezer and wine fridge, dishwasher, coffee machine.

### Utility

A range of base and wall mounted units with work surfaces over, sink and drainer, wall mounted gas boiler, space and plumbing for washing machine, double glazed door and window to the side.

## Bedroom Four/Study

8' 10" x 8' 10" (2.69m x 2.69m) Double glazed window to the side, radiator.

## Bathroom

A suite comprising of a panelled bath and separate shower area, low level WC, wash hand basin, heated towel rail, double glazed window to the side.

## First Floor

## Landing

Skylight window and access to bedrooms.

### Bedroom One

12' 2" x 11' 6" (3.71m x 3.51m) Double glazed window to the rear, radiator, opening to dressing room with fitted wardrobes.

#### Ensuite

### Annex Living Room

Entrance door opening to selfcontained annex space, bi-folding doors opening to the garden, radiator.

### Annex Kitchen

A range of base and wall mounted units with work surfaces over, electric hob with extractor over, sink and drainer.

### Annex Shower Room

A suite comprising of a shower cubicle with rainfall shower, low level WC, wash hand basin, double glazed window to the rear.

A suite comprising of a shower cubicle with rainfall shower, low level WC, wash hand basin, heated towel rail, double glazed window to the front.

#### Bedroom Two

12' 6" x 8' 10" (3.81m x 2.69m) Mirrorfronted wardrobes, double glazed window to the front, radiator.

#### **Bedroom Three**

10' 6" x 8' 10" (3.20m x 2.69m) Mirrorfronted wardrobes, double glazed window to the rear, radiator.