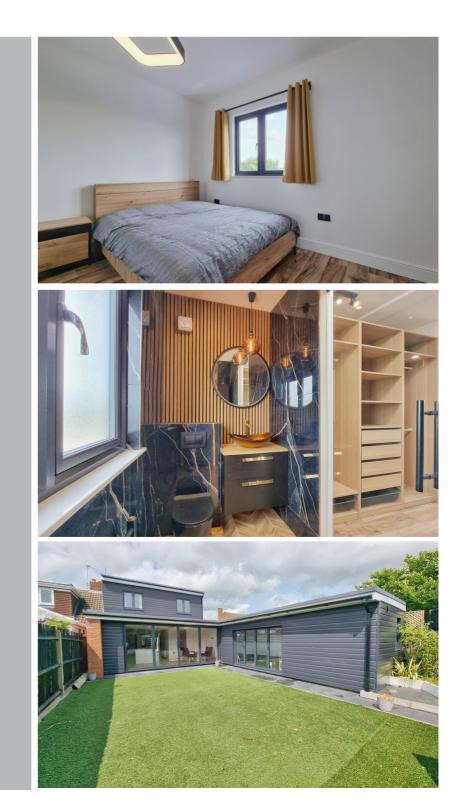

### Bedroom One

12' 2" x 11' 6" (3.71m x 3.51m) Double glazed window to the rear, radiator, opening to dressing room with fitted wardrobes.

#### Ensuite

#### Rear Garden

A south facing garden, laid to artificial lawn with raised flower beds and timber fencing.