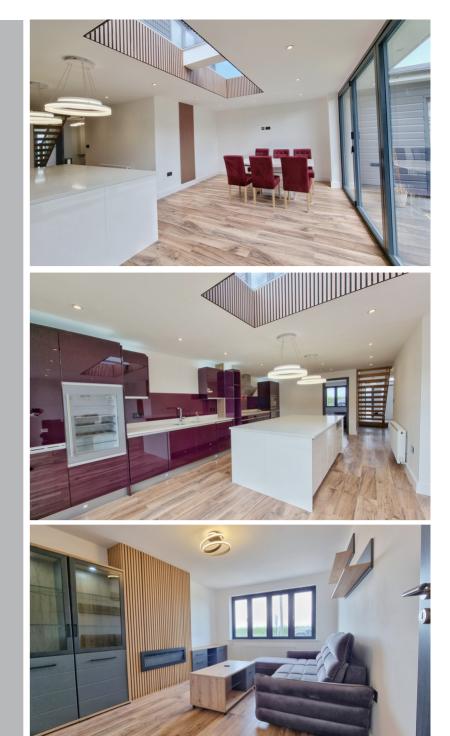

23' 7" x 21' 4" (7.19m x 6.50m) A range of base and wall mounted units with granite work surfaces over and central island, double stainless steel sink and drainer with Quooker tap and water softener. Skylight window and bi-folding doors opening to the garden. Radiator. Integrated appliances to include - splitlevel ovens, Neff hob with extractor over, fridge freezer and wine fridge, dishwasher, coffee machine.