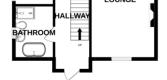

## **Entrance Hall**

Entrance door and double glazed window to the front, stairs rising to first floor, radiator.

Lounge

14' 9" x 10' 10" (4.50m x 3.30m) Double glazed window to the front, radiator.

Kitchen/Breakfast/Family Room

## Bathroom

A suite comprising of a panelled bath and separate shower area, low level WC, wash hand basin, heated towel rail, double glazed window to the side.