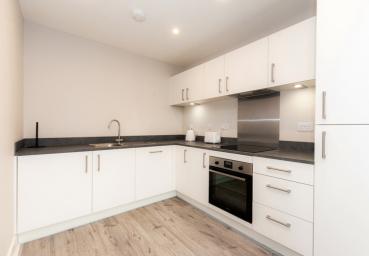

The property comprises an entrance hall with storage cupboard, open plan lounge/diner with integrated and modern fitted kitchen and modern bathroom suite with a shower over bath and one bedroom.

Features include a security entry phone system, gas central heating, electric blinds, private balcony and access to communal roof terrace.