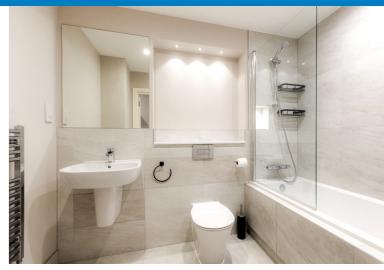

The property comprises an entrance hall with storage cupboard, open plan lounge/diner with integrated and modern fitted kitchen and modern bathroom suite with a shower over bath and one bedroom.

Features include a security entry phone system, gas central heating, electric blinds, private balcony and access to communal roof terrace.