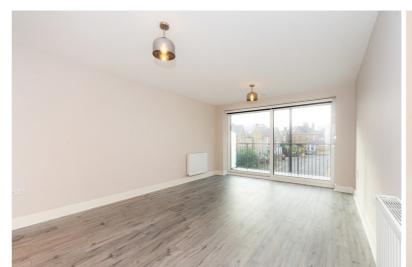

The property comprises an entrance hall with storage cupboard, open plan lounge/diner with integrated and modern fitted kitchen and modern bathroom suite with a shower over bath and one bedroom.

Features include a security entry phone system, gas central heating, electric blinds, private balcony and access to communal roof terrace.