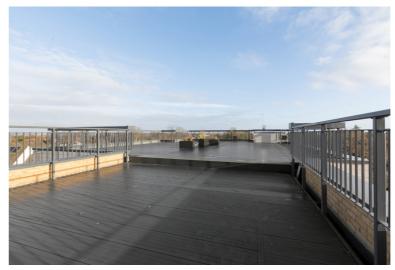

The property comprises an entrance hall with storage cupboard, open plan lounge/diner with integrated and modern fitted kitchen and modern bathroom suite with a shower over bath and one bedroom.

Features include a security entry phone system, gas central heating, electric blinds, private balcony and access to communal roof terrace.