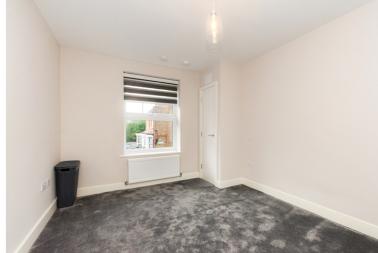

The property comprises an entrance hall with storage cupboard, open plan lounge/diner with integrated and modern fitted kitchen and modern bathroom suite with a shower over bath and one bedroom.

Features include a security entry phone system, gas central heating, electric blinds, private balcony and access to communal roof terrace.