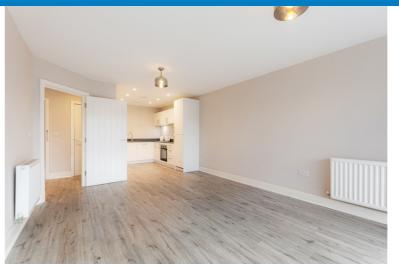

The property comprises an entrance hall with storage cupboard, open plan lounge/diner with integrated and modern fitted kitchen and modern bathroom suite with a shower over bath and one bedroom.

Features include a security entry phone system, gas central heating, electric blinds, private balcony and access to communal roof terrace.