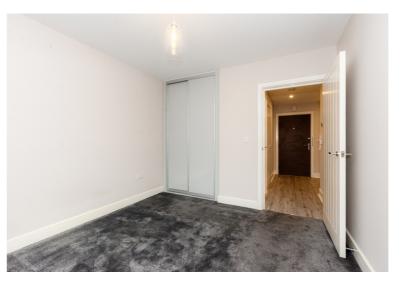

The property comprises an entrance hall with storage cupboard, open plan lounge/diner with integrated and modern fitted kitchen and modern bathroom suite with a shower over bath and one bedroom.

Features include a security entry phone system, gas central heating, electric blinds, private balcony and access to communal roof terrace.