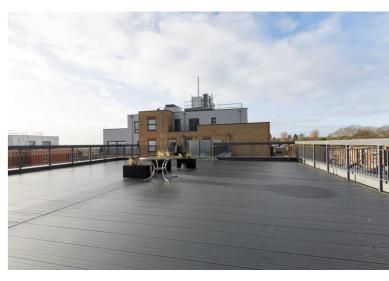

The property comprises an entrance hall with storage cupboard, open plan lounge/diner with integrated and modern fitted kitchen and modern bathroom suite with a shower over bath and one bedroom.

Features include a security entry phone system, gas central heating, electric blinds, private balcony and access to communal roof terrace.