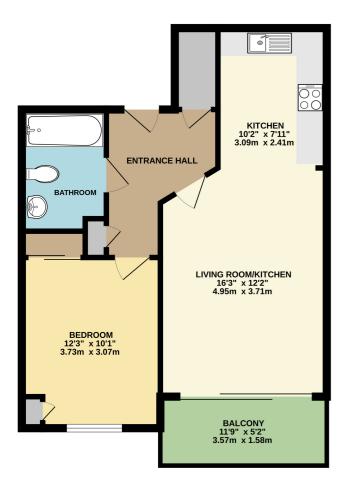

The property comprises an entrance hall with storage cupboard, open plan lounge/diner with integrated and modern fitted kitchen and modern bathroom suite with a shower over bath and one bedroom.

Features include a security entry phone system, gas central heating, electric blinds, private balcony and access to communal roof terrace.

Lease - 997 years.

Service charge - £130 per month.

Monthly rent - £366.66 per month.

Please note all applicants must be financially qualified prior to viewing.

Council Tax Band C.

FIRST FLOOR 543 sq.ft. (50.5 sq.m.) approx.