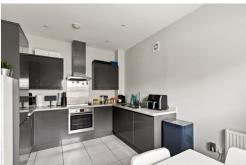

#### Kitchen/Diner

13' 4" x 9' 9" (4.06m x 2.97m) A mix of wall and base units, integrated fridge freezer, dishwasher, washing machine, oven and hob. Space for table and chairs, radiator and double glazed window.