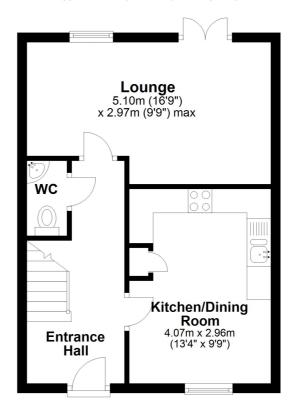

### **Entrance Hall**

Radiator, under stair storage cupboard and doors leading to;

### W.C.

Low level W.C., wash hand basin and radiator.

#### Lounge

16' 9" x 9' 9" (5.11m x 2.97m) Laminate floor, radiator, double glazed window and door to the garden.

#### Kitchen/Diner

13' 4" x 9' 9" (4.06m x 2.97m) A mix of wall and base units, integrated fridge freezer, dishwasher, washing machine, oven and hob. Space for table and chairs, radiator and double glazed window.

### **Ground Floor**

Approx. 36.4 sq. metres (392.0 sq. feet)