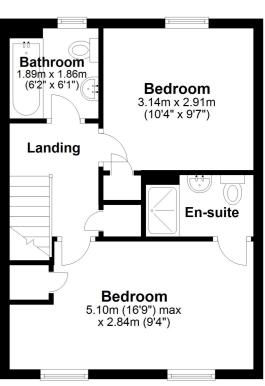

#### First Floor

Carpeted stairs, carpeted landing, loft hatch, cupboard with boiler and doors leading to;

#### **Bedroom One**

16' 9" x 9' 4" (5.11m x 2.84m) Large double bedroom with carpeted floor, cupboard space, radiator and double glazed windows.

### **En Suite**

Shower, low level W.C., wash hand basin, heated towel rail and extractor fan.

#### **Bedroom Two**

10' 4" x 9' 7" (3.15m x 2.92m) Double bedroom with carpeted floor, radiator and double glazed window.

#### Bathroom

Garden

6' 2" x 6' 1" (1.88m x 1.85m) Bath, low level W.C., wash hand basin and frosted double glazed window.

Low maintenance rear garden with decked and paved areas. Shed, rear and side access.

## First Floor

Approx. 36.3 sq. metres (390.9 sq. feet)

Whilst every attempt has been made to ensure the accuracy of the floor plan contained here, measurements of doors, windows, rooms and any other items are approximate and no responsibility is taken for any error, omission or misstatement. This plan is for illustrative purposes only and should be used as such by any prospective purchaser. Plan produced using PlanUp.