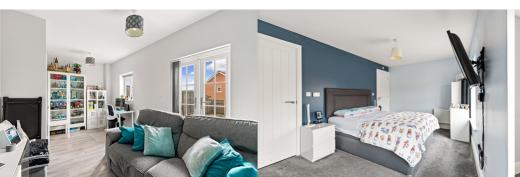

#### Lounge

16' 9" x 9' 9" (5.11m x 2.97m) Laminate floor, radiator, double glazed window and door to the garden.

#### **Bedroom One**

16' 9" x 9' 4" (5.11m x 2.84m) Large double bedroom with carpeted floor, cupboard space, radiator and double glazed windows.