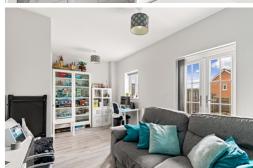

#### Lounge

16' 9" x 9' 9" (5.11m x 2.97m) Laminate floor, radiator, double glazed window and door to the garden.