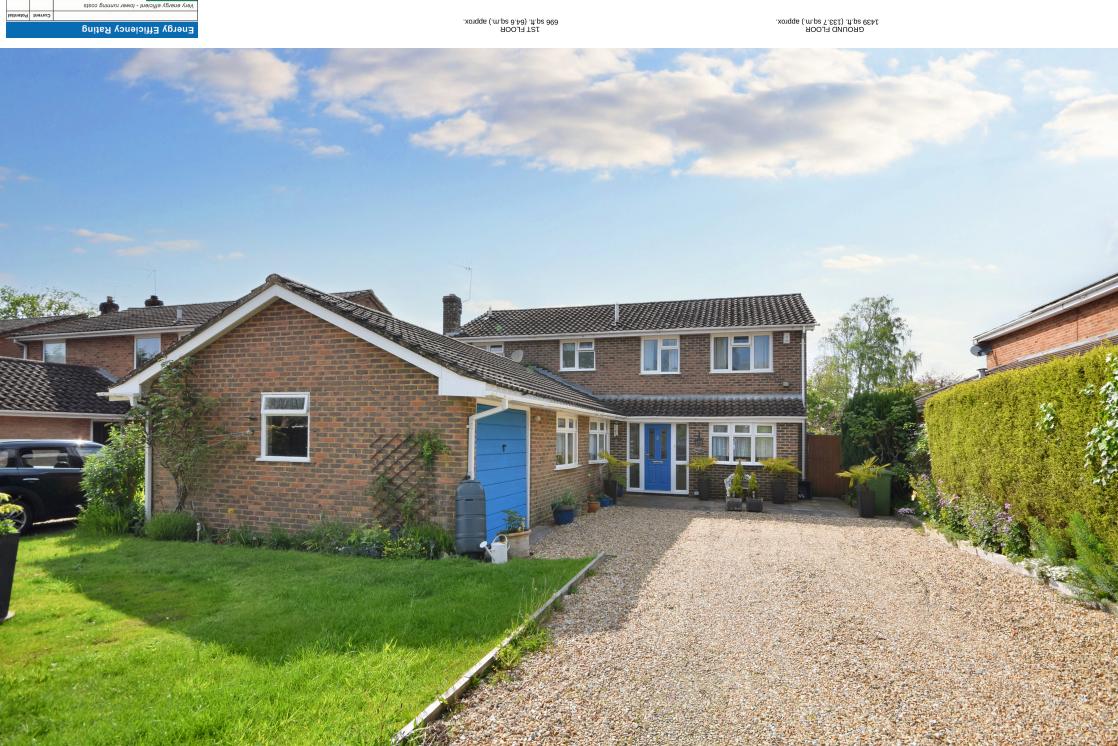

## Description

This spacious family home set on a fine plot of 0.12 acres, is in a cul de sac location in the well regarded Headley Down area, to the West of Grayshott and the A3.

Star Points - \* Spacious, 2,134 sqft detached family home \* 4 Double bedrooms with great outlooks \* 2 Great sized bath/shower rooms \* Magnificent 28'7 x 17'1 living room \* 2 Further receptions \* Impressive conservatory overlooking the garden \* Kitchen/breakfast room with central island overlooking rear garden and water softener unit \* Utility and cloakroom/w.c. \* Well stocked private, sunny garden \* Driveway for several cars and single garage

The property is approached via a large shingle driveway that leads to a single attached garage. Once inside the property, the hallway provides individual access into the 3 spacious reception rooms, the kitchen/dining room as well as the downstairs w/c. The reception rooms comprise of a large, splendid dual aspect living room with feature fireplace (gas fire disconnected), dining room, study and impressive brick built upvc double glazed conservatory at the rear of the house, looking out to the well stocked, sunny garden. The kitchen/breakfast room with central island is also at the rear of the property and there is a useful utility room with door out to the side pathway.