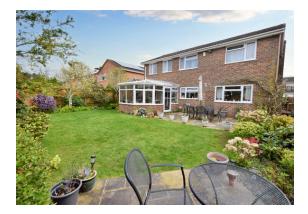

## Description

This spacious family home set on a fine plot of 0.12 acres, is in a cul de sac location in the well regarded Headley Down area, to the West of Grayshott and the A3.

Star Points - \* Spacious, 2,134 sqft detached family home \* 4 Double bedrooms with great outlooks \* 2 Great sized bath/shower rooms \* Magnificent 28'7 x 17'1 living room \* 2 Further receptions \* Impressive conservatory overlooking the garden \* Kitchen/breakfast room with central island overlooking rear garden and water softener unit \* Utility and cloakroom/w.c. \* Well stocked private, sunny garden \* Driveway for several cars and single garage

The property is approached via a large shingle driveway that leads to a single attached garage. Once inside the property, the hallway provides individual access into the 3 spacious reception rooms, the kitchen/dining room as well as the downstairs w/c. The reception rooms comprise of a large, splendid dual aspect living room with feature fireplace (gas fire disconnected), dining room, study and impressive brick built upvc double glazed conservatory at the rear of the house, looking out to the well stocked, sunny garden. The kitchen/breakfast room with central island is also at the rear of the property and there is a useful utility room with door out to the side pathway.

Upstairs there is a family bathroom and 4 double bedrooms, with the master having an en-suite. One of the main features of the property aside from its size, style and location are the superb, well stocked gardens.