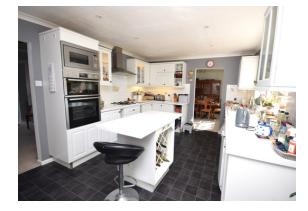

The property is approached via a large shingle driveway that leads to a single attached garage. Once inside the property, the hallway provides individual access into the 3 spacious reception rooms, the kitchen/dining room as well as the downstairs w/c. The reception rooms comprise of a large, splendid dual aspect living room with feature fireplace (gas fire disconnected), dining room, study and impressive brick built upvc double glazed conservatory at the rear of the house, looking out to the well stocked, sunny garden. The kitchen/breakfast room with central island is also at the rear of the property and there is a useful utility room with door out to the side pathway.