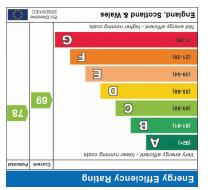

Material Information - Good mobile signal likely with all providers, superfast broadband available. Gas fired central heating via radiators. Mains water, drainage and electric. Built circa 1980, shared driveway serves 3 properties.