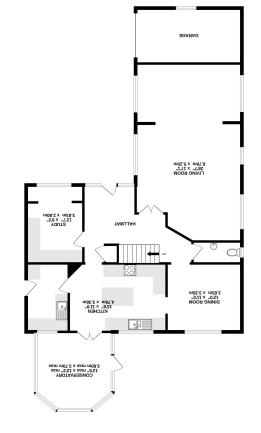

The property is approached via a large shingle driveway that leads to a single attached garage. Once inside the property, the hallway provides individual access into the 3 spacious reception rooms, the kitchen/dining room as well as the downstairs w/c. The reception rooms comprise of a large, splendid dual aspect living room with feature fireplace (gas fire disconnected), dining room, study and impressive brick built upvc double glazed conservatory at the rear of the house, looking out to the well stocked, sunny garden. The kitchen/breakfast room with central island is also at the rear of the property and there is a useful utility room with door out to the side pathway.