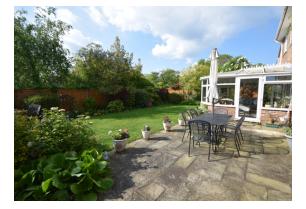

## Description

This spacious family home set on a fine plot of 0.12 acres, is in a cul de sac location in the well regarded Headley Down area, to the West of Grayshott and the A3.

Star Points - \* Spacious, 2,134 sqft detached family home \* 4 Double bedrooms with great outlooks \* 2 Great sized bath/shower rooms \* Magnificent 28'7 x 17'1 living room \* 2 Further receptions \* Impressive conservatory overlooking the garden \* Kitchen/breakfast room with central island overlooking rear garden and water softener unit \* Utility and cloakroom/w.c. \* Well stocked private, sunny garden \* Driveway for several cars and single garage

The property is approached via a large shingle driveway that leads to a single attached garage. Once inside the property, the hallway provides individual access into the 3 spacious reception rooms, the kitchen/dining room as well as the downstairs w/c. The reception rooms comprise of a large, splendid dual aspect living room with feature fireplace (gas fire disconnected), dining room, study and impressive brick built upvc double glazed conservatory at the rear of the house, looking out to the well stocked, sunny garden. The kitchen/breakfast room with central island is also at the rear of the property and there is a useful utility room with door out to the side pathway.

Upstairs there is a family bathroom and 4 double bedrooms, with the master having an en-suite. One of the main features of the property aside from its size, style and location are the superb, well stocked gardens.