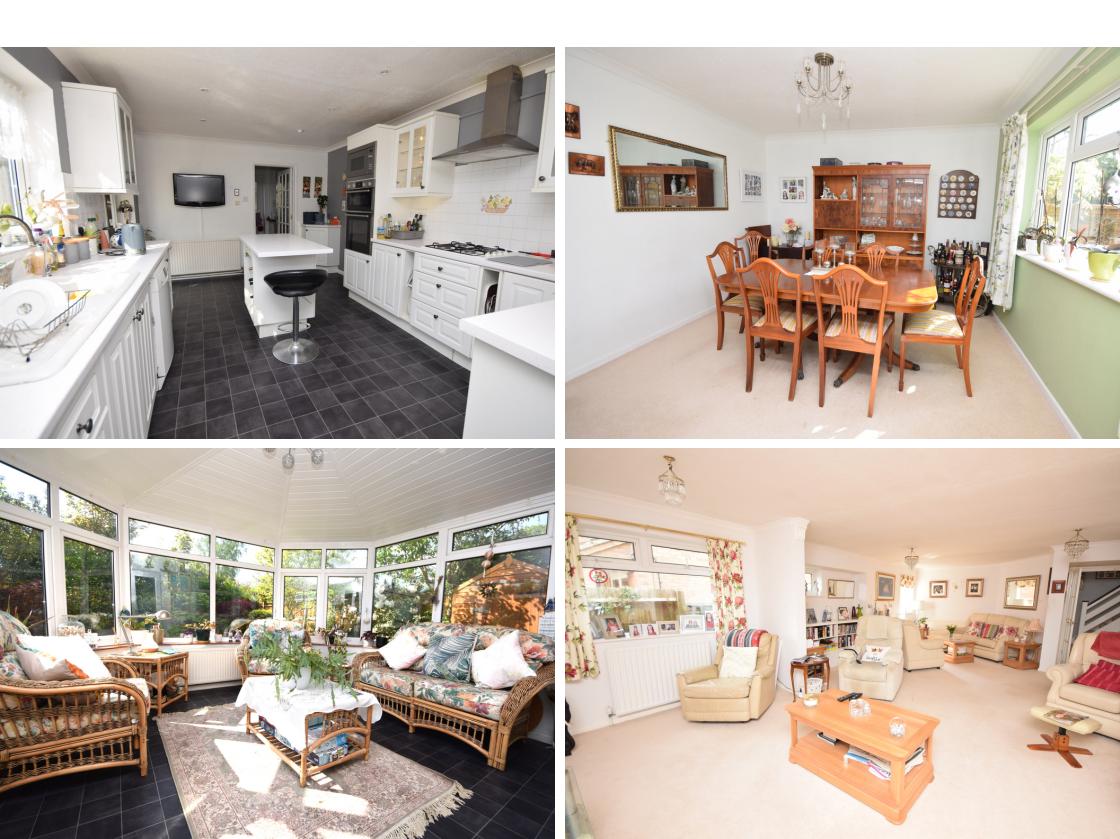

## Description

This spacious family home set on a fine plot of 0.12 acres, is in a cul de sac location in the well regarded Headley Down area, to the West of Grayshott and the A3.

Star Points - \* Spacious, 2,134 sqft detached family home \* 4 Double bedrooms with great outlooks \* 2 Great sized bath/shower rooms \* Magnificent 28'7 x 17'1 living room \* 2 Further receptions \* Impressive conservatory overlooking the garden \* Kitchen/breakfast room with central island overlooking rear garden and water softener unit \* Utility and cloakroom/w.c. \* Well stocked private, sunny garden \* Driveway for several cars and single garage

The property is approached via a large shingle driveway that leads to a single attached garage. Once inside the property, the hallway provides individual access into the 3 spacious reception rooms, the kitchen/dining room as well as the downstairs w/c. The reception rooms comprise of a large, splendid dual aspect living room with feature fireplace (gas fire disconnected), dining room, study and impressive brick built upvc double glazed conservatory at the rear of the house, looking out to the well stocked, sunny garden. The kitchen/breakfast room with central island is also at the rear of the property and there is a useful utility room with door out to the side pathway.