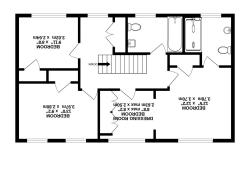

Upstairs there is a family bathroom and 4 double bedrooms, with the master having an en-suite. One of the main features of the property aside from its size, style and location are the superb, well stocked gardens.