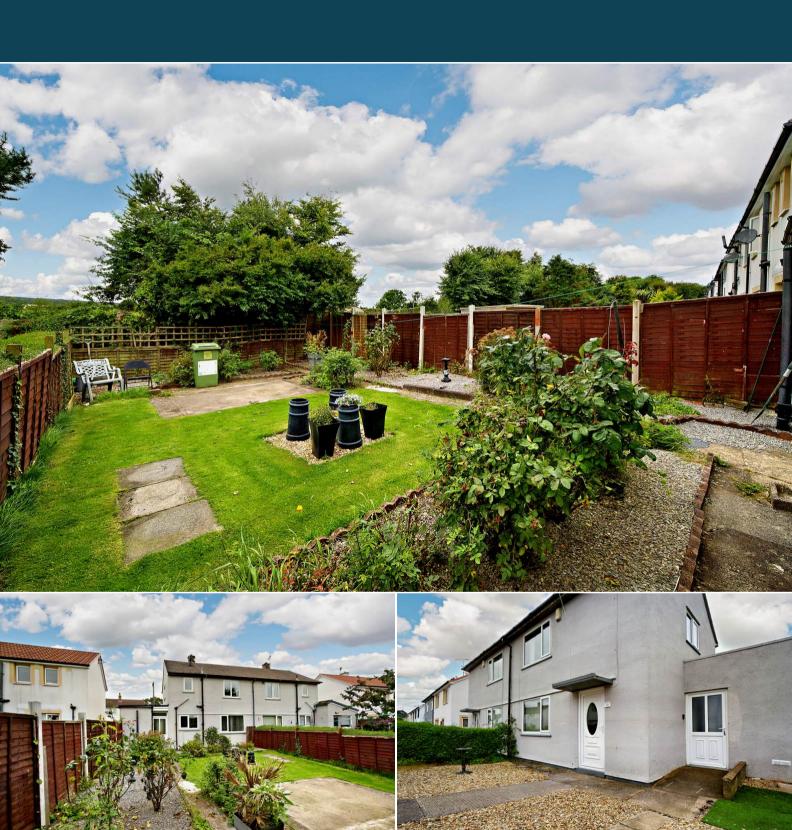

The interior of this well presented property comprises a spacious living room, the fitted kitchen, pantry and a bathroom on the ground floor. The first floor consists of 2 bedrooms and the family bathroom. The exterior boasts a private rear garden, perfect for enjoying the summer months.