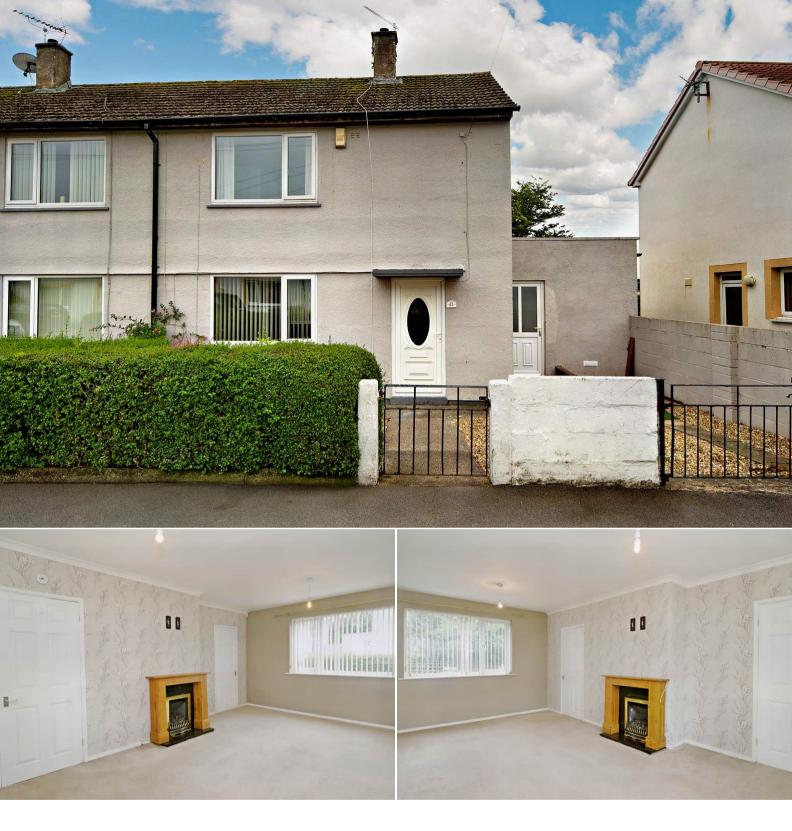

## Edinburgh Road Maryport

Bettermove are proud to present this 2 bedroom semi-detached house in Maryport available with no forward chain.

The property benefits from double glazing, gas central heating throughout and has off street parking available via the driveway. The council tax band is A.

The interior of this well presented property comprises a spacious living room, the fitted kitchen, pantry and a bathroom on the ground floor. The first floor consists of 2 bedrooms and the family bathroom. The exterior boasts a private rear garden, perfect for enjoying the summer months.

Located in the popular town of Maryport, the property is close to a range of amenities, including shops, supermarkets, restaurants and pubs. Excellent transport connections can be found from Maryport Train Station, the A596 and many local buses.