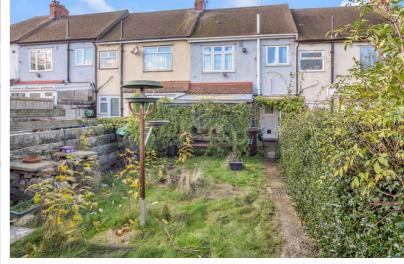

### **Description**

\*\* Guide Price £260,000 - £280,000 \*\*

This three bedroom house is full of character with some period features. Now requiring updating the property would make a great family home or ideal also for those wishing to get on the property ladder and place their own stamp on it. Accommodation comprises: entrance hall, lounge/dining room and kitchen to the ground floor. Upstairs are three bedrooms, two of which are of double size and one has a bay window. There is also a family bathroom. The rear garden has a covered terrace area with gate leading to the rest of the garden which is laid to lawn with shrub borders. There is a large storage area/shed with rear gate access. There is a driveway to the front for off road parking. Call the Greyfox Sales team to book your viewing today!

### **Key Features**

- Three bedroom terrace house
- · Period features
- Driveway to front
- Approx. 28ft Lounge / Dining room
- · Requiring modernisation throughout
- · Easy access for Rochester / Chatham
- Garden approx 48 X 17'10