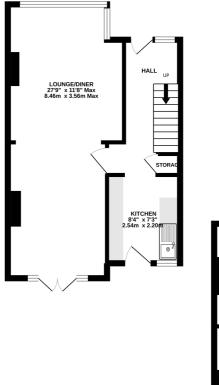

GROUND FLOOR 431 sq.ft. (40.0 sq.m.) approx.

1ST FLOOR 388 sq.ft. (36.0 sq.m.) approx.

#### TOTAL FLOOR AREA: 818 sq.ft. (76.0 sq.m.) approx.

Whilst every attempt has been made to ensure the accuracy of the floorplan contained here, measurements of doors, windows, rooms and any other items are approximate and no responsibility is taken for any error, omission or mis-statement. This plan is for illustrative purposes only and should be used as such by any prospective purchaser. The services, systems and appliances shown have not been tested and no guarantee as to their operability or efficiency can be given.

Made with Metropix 62022