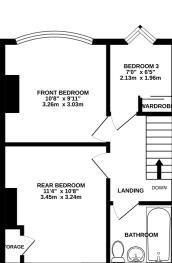

GROUND FLOOR 431 sq.ft. (40.0 sq.m.) approx.

1ST FLOOR 388 sq.ft. (36.0 sq.m.) approx.

#### TOTAL FLOOR AREA: 818 sq.ft. (76.0 sq.m.) approx.

Whilst every attempt has been made to ensure the accuracy of the floorplan contained here, measurements of doors, windows, rooms and any other items are approximate and no responsibility is taken for any error, omission or mis-statement. This plan is for illustrative purposes only and should be used as such by any prospective purchaser. The services, systems and appliances shown have not been tested and no guarantee as to their operability or efficiency can be given.

Made with Metropix 62022