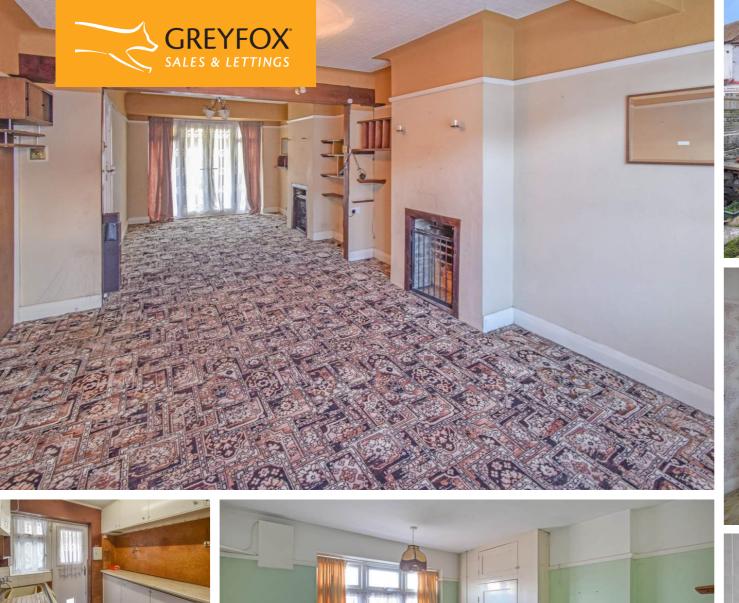

### **Description**

\*\* Guide Price £260,000 - £280,000 \*\*

This three bedroom house is full of character with some period features. Now requiring updating the property would make a great family home or ideal also for those wishing to get on the property ladder and place their own stamp on it. Accommodation comprises: entrance hall, lounge/dining room and kitchen to the ground floor. Upstairs are three bedrooms, two of which are of double size and one has a bay window. There is also a family bathroom. The rear garden has a covered terrace area with gate leading to the rest of the garden which is laid to lawn with shrub borders. There is a large storage area/shed with rear gate access. There is a driveway to the front for off road parking. Call the Greyfox Sales team to book your viewing today!