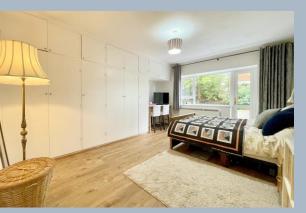

The property's two bedrooms are both generous in size with both featuring fitted wardrobes. The principle bedroom enjoys a balcony overlooking the rear aspect. A spacious living room overlooks the front aspect. The accommodation is complete with a separate WC and bathroom comprising a WC, wash hand basin and bath with shower over.