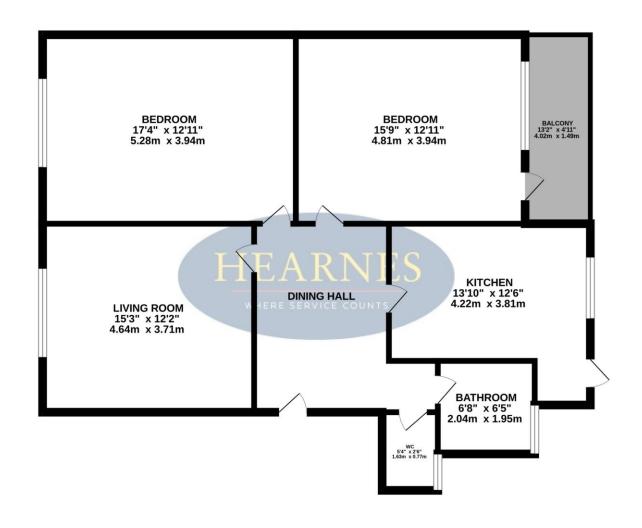

TOTAL FLOOR AREA: 947 sq.ft. (88.0 sq.m.) approx.

Whilst every attempt has been made to ensure the accuracy of the floorplan contained here, measurements