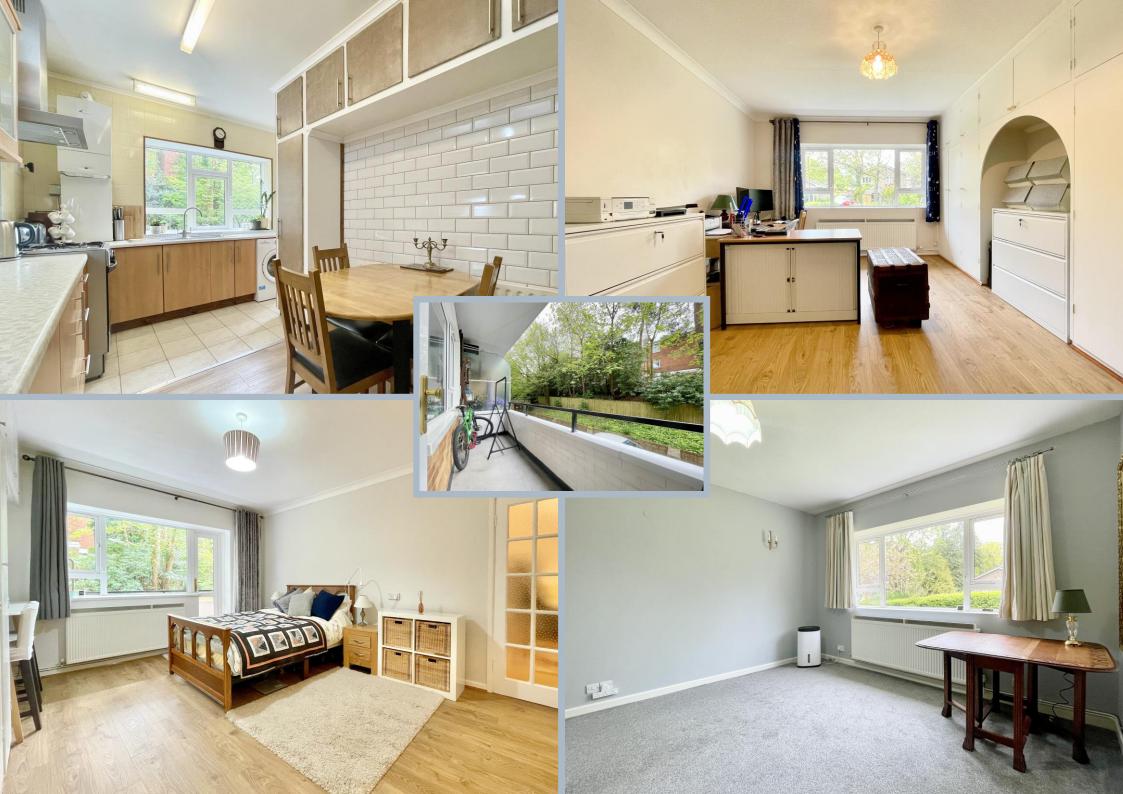

The development is accessed via a secure entry system with a communal hallway leading to the entrance of the apartment with lift. On entering the property a welcoming and impressive entrance hall, opens into a kitchen/breakfast room overlooking the rear aspect. The kitchen offers ample wall and floor mounted cupboards along with space for a dining table.

The property's two bedrooms are both generous in size with both featuring fitted wardrobes. The principle bedroom enjoys a balcony overlooking the rear aspect. A spacious living room overlooks the front aspect. The accommodation is complete with a separate WC and bathroom comprising a WC, wash hand basin and bath with shower over.

Externally the property is situated within superbly maintained gardens and the property is conveyed with secure, underground tandem parking space. To the front of the apartment a closed balcony allows for the placement of potted plants and seating.