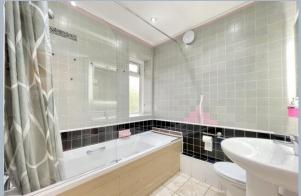

The property's two bedrooms are both generous in size with both featuring fitted wardrobes. The principle bedroom enjoys a balcony overlooking the rear aspect. A spacious living room overlooks the front aspect. The accommodation is complete with a separate WC and bathroom comprising a WC, wash hand basin and bath with shower over.