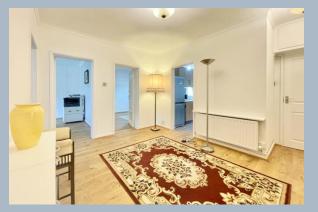

The development is accessed via a secure entry system with a communal hallway leading to the entrance of the apartment with lift. On entering the property a welcoming and impressive entrance hall, opens into a kitchen/breakfast room overlooking the rear aspect. The kitchen offers ample wall and floor mounted cupboards along with space for a dining table.

The property's two bedrooms are both generous in size with both featuring fitted wardrobes. The principle bedroom enjoys a balcony overlooking the rear aspect. A spacious living room overlooks the front aspect. The accommodation is complete with a separate WC and bathroom comprising a WC, wash hand basin and bath with shower over.