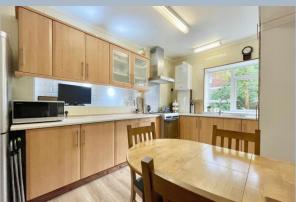

The development is accessed via a secure entry system with a communal hallway leading to the entrance of the apartment with lift. On entering the property a welcoming and impressive entrance hall, opens into a kitchen/breakfast room overlooking the rear aspect. The kitchen offers ample wall and floor mounted cupboards along with space for a dining table.