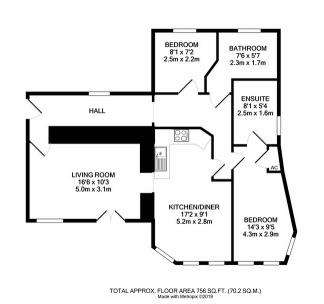

# **Entrance Hall**

1.22m x 8.4m (4' 0" x 27' 7")

# **Living Room**

3.12m x 5.03m (10' 3" x 16' 6")

### Kitche/Diner

2.77m x 5.23m (9' 1" x 17' 2")

#### Master Bedroom

2.87m x 4.34m (9' 5" x 14' 3")

# **En-Suite Shower Room**

1.63m x 2.46m (5' 4" x 8' 1")

### **Bedroom Two**

2.18m x 2.46m (7' 2" x 8' 1")

# Bathroom

1.7m x 2.29m (5' 7" x 7' 6")