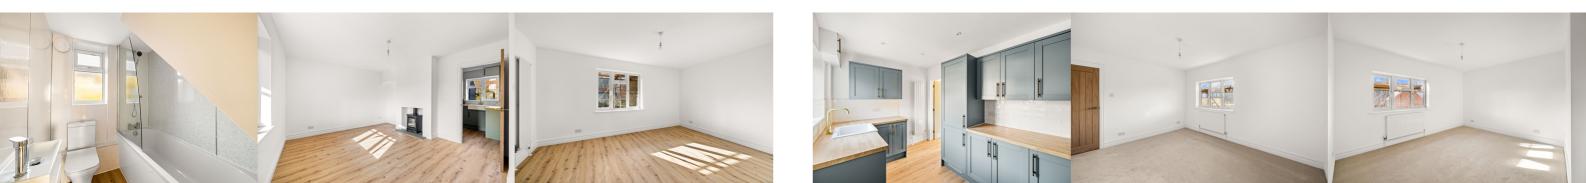

#### Lounge

15' 3" x 11' 11" (4.65m x 3.63m)

### Kitchen

13' 0" x 7' 9" (3.96m x 2.36m)

## Utility Room

Bathroom

6' 6" x 5' 5" (1.98m x 1.65m)