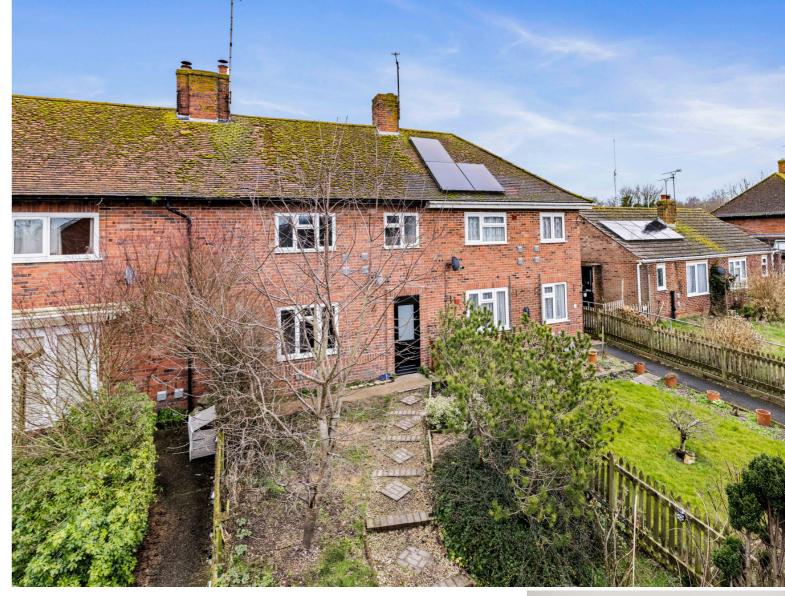

## £325,000 FREEHOLD

FOR SALE WITH BURNAP + ABEL... Welcome to this charming 3 bed terraced cottage in the picturesque setting of Underhill Cottages, Peene. Recently refurbished, this cosy home boasts a welcoming lounge with a log burner for those chilly evenings, a well-equipped kitchen perfect for whipping up delicious meals, a modern bathroom, and three spacious bedrooms. Step outside to discover a large rear garden, ideal for relaxing or entertaining guests. Convenient parking is available to the rear of the property. With no chain involved, this delightful cottage is ready and waiting for its new owners to move in and make it their own. Don't miss out on this fantastic opportunity to call Underhill Cottages your new home sweet home!

## Rear Garden

## Parking

The property previously had a garage to the rear and gates to access the garage. The garage has been removed due to the condition and the owners are placing a hard standing to the rear to create a parking space.