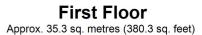

## First Floor Landing

Bedroom One

12' 8" x 12' 1" (3.86m x 3.68m)

### Bedroom Two

13' 2" x 7' 10" (4.01m x 2.39m)

# Bedroom Three

6' 4" x 5' 11" (1.93m x 1.80m)