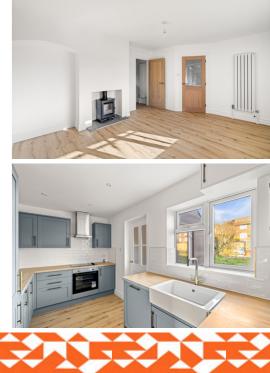

#### Lounge

15' 3" x 11' 11" (4.65m x 3.63m)

### Kitchen

13' 0" x 7' 9" (3.96m x 2.36m)