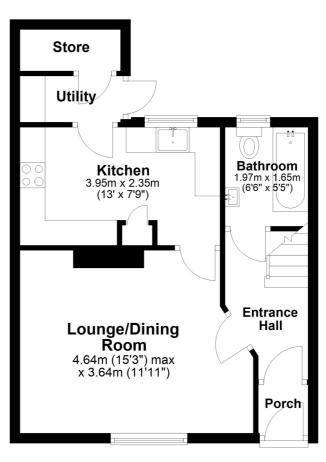

#### Porch

#### Entrance

#### Lounge

15' 3" x 11' 11" (4.65m x 3.63m)

### Kitchen

13' 0" x 7' 9" (3.96m x 2.36m)

## Utility Room

Bathroom

6' 6" x 5' 5" (1.98m x 1.65m)

### Ground Floor Approx. 38.7 sq. metres (416.7 sq. feet)