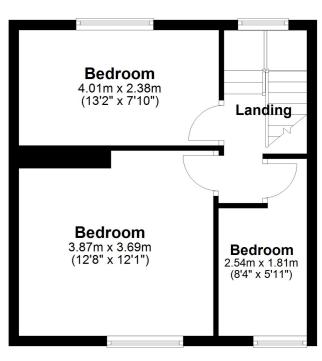

## First Floor Landing

Bedroom One

12' 8" x 12' 1" (3.86m x 3.68m)

### Bedroom Two

13' 2" x 7' 10" (4.01m x 2.39m)

# Bedroom Three

6' 4" x 5' 11" (1.93m x 1.80m)