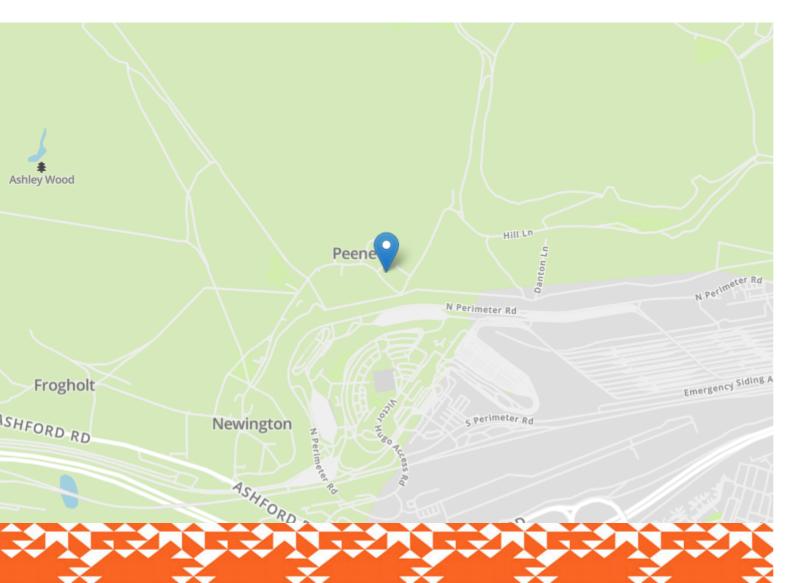

# 6 Underhill Cottages

PEENE, Folkestone CT18 8BE

## £325,000 FREEHOLD

FOR SALE WITH BURNAP + ABEL... Welcome to this charming 3 bed terraced cottage in the picturesque setting of Underhill Cottages, Peene. Recently refurbished, this cosy home boasts a welcoming lounge with a log burner for those chilly evenings, a well-equipped kitchen perfect for whipping up delicious meals, a modern bathroom, and three spacious bedrooms. Step outside to discover a large rear garden, ideal for relaxing or entertaining guests. Convenient parking is available to the rear of the property. With no chain involved, this delightful cottage is ready and waiting for its new owners to move in and make it their own. Don't miss out on this fantastic opportunity to call Underhill Cottages your new home sweet home!