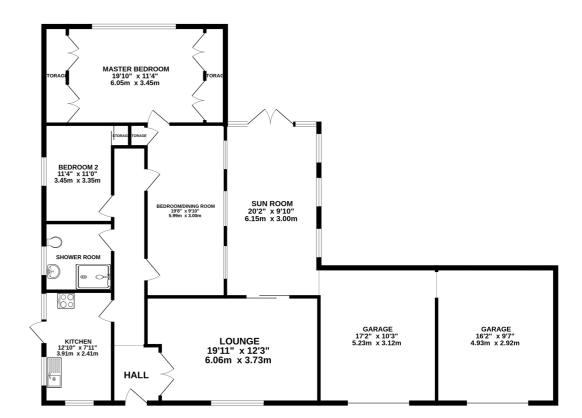

2a Norton Road, Woodley, Reading, Berkshire. RG5 4AH.

GROUND FLOOR 1676 sq.ft. (155.7 sq.m.) approx.

has been made to ensure the accuracy of the floorplan containe ooms and any other items are approximate and no responsibility tement. This plan is for illustrative purposes only and should be of doors, omissio

| GROUND FLOOR                     | Master bedroom                   |
|----------------------------------|----------------------------------|
| Hall                             | 6.05m x 3.45m (19' 10" x 11' 4") |
| Lounge                           | Bedroom two                      |
| 6.31m x 3.40m (20' 8" x 11' 2")  | 3.45m x 3.35m (11' 4" x 11' 0")  |
| Kitchen                          | Shower room                      |
| 2.41m x 3.91m (7' 11" x 12' 10") | Front garden                     |
| Bedroom/dining room              | Rear garden                      |
| 3.00m x 5.99m (9' 10" x 19' 8")  | Garage                           |
| Sun room                         | 5.23 x 3.12 and 4.93 x 2.92      |
| 3.00m x 6.15m (9' 10" x 20' 2")  | Council Tax Band                 |
|                                  | E                                |

TOTAL FLOOR AREA : 1676 sq.ft. (155.7 sq.m.) approx or any error, uch by any