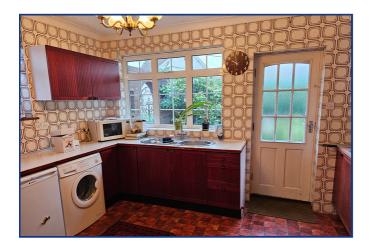

# 2a Norton Road, Woodley, Reading, Berkshire. RG5 4AH.

Arins property Services are pleased to present for sale this individual non estate detached bungalow situated in a sought after road in Woodley, which is a suburb to the north east of Reading in central Berkshire. The accommodation comprises hall, kitchen, lounge, bedroom/dining room, master bedroom, bedroom 2, shower room, sun room and double garage. To the outside is driveway parking, small front garden and a good size rear garden. The location is fabulous as it gives easy access to all local amenities including Woodley shopping precinct which has a variety of shops, bars and restaurants including Waitrose, Iceland and Boots. For the commuter the A329M is only a five minute drive away which gives access to the M4 motorway. A regular bus service to Reading can be found within walking distance which takes approximately thirty minutes. For buyers with children Rivermead primary school is within walking distance and Waingels college secondary school is a short drive away. This property is being sold with no onward chain and vacant possession. EPC to follow

| GROUND FLOOR                     | Master bedroom                   |
|----------------------------------|----------------------------------|
| Hall                             | 6.05m x 3.45m (19' 10" x 11' 4") |
| Lounge                           | Bedroom two                      |
| 6.31m x 3.40m (20' 8" x 11' 2")  | 3.45m x 3.35m (11' 4" x 11' 0")  |
| Kitchen                          | Shower room                      |
| 2.41m x 3.91m (7' 11" x 12' 10") | Front garden                     |
| Bedroom/dining room              | Rear garden                      |
| 3.00m x 5.99m (9' 10" x 19' 8")  | Garage                           |
| Sun room                         | 5.23 x 3.12 and 4.93 x 2.92      |
| 3.00m x 6.15m (9' 10" x 20' 2")  | Council Tax Band                 |
|                                  | E                                |