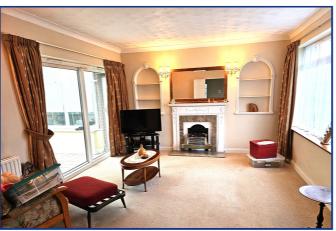

# 2a Norton Road, Woodley, Reading, Berkshire. RG5 4AH.

Arins property Services are pleased to present for sale this individual non estate detached bungalow situated in a sought after road in Woodley, which is a suburb to the north east of Reading in central Berkshire. The accommodation comprises hall, kitchen, lounge, bedroom/dining room, master bedroom, bedroom 2, shower room, sun room and double garage. To the outside is driveway parking, small front garden and a good size rear garden. The location is fabulous as it gives easy access to all local amenities including Woodley shopping precinct which has a variety of shops, bars and restaurants including Waitrose, Iceland and Boots. For the commuter the A329M is only a five minute drive away which gives access to the M4 motorway. A regular bus service to Reading can be found within walking distance which takes approximately thirty minutes. For buyers with children Rivermead primary school is within walking distance and Waingels college secondary school is a short drive away. This property is being sold with no onward chain and vacant possession. EPC to follow

### £550,000 Freehold

- Prime non estate location
- Large private rear garden
- Bedroom/dining room
- Sun room
- Lounge
- Good size master bedroom
- Driveway parking
- Double garage
- Gas central heating
- Double glazed