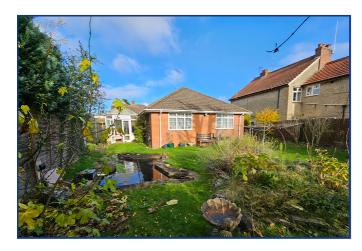

# 2a Norton Road, Woodley, Reading, Berkshire. RG5 4AH.

Arins property Services are pleased to present for sale this individual non estate detached bungalow situated in a sought after road in Woodley, which is a suburb to the north east of Reading in central Berkshire. The accommodation comprises hall, kitchen, lounge, bedroom/dining room, master bedroom, bedroom 2, shower room, sun room and double garage. To the outside is driveway parking, small front garden and a good size rear garden. The location is fabulous as it gives easy access to all local amenities including Woodley shopping precinct which has a variety of shops, bars and restaurants including Waitrose, Iceland and Boots. For the commuter the A329M is only a five minute drive away which gives access to the M4 motorway. A regular bus service to Reading can be found within walking distance which takes approximately thirty minutes. For buyers with children Rivermead primary school is within walking distance and Waingels college secondary school is a short drive away. This property is being sold with no onward chain and vacant possession. EPC to follow

### £550,000 Freehold

- Prime non estate location
- Large private rear garden
- Bedroom/dining room
- Sun room
- Lounge
- Good size master bedroom
- Driveway parking
- Double garage
- Gas central heating
- Double glazed