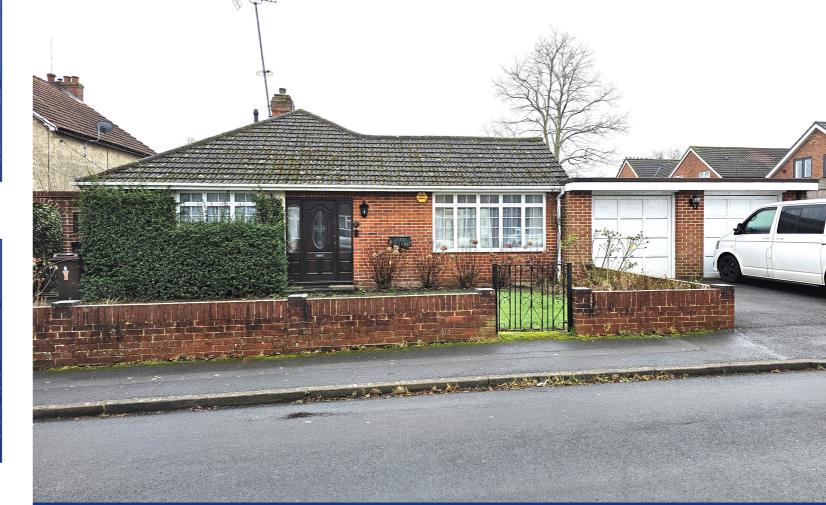

## 2a Norton Road, Woodley, Reading, Berkshire. RG5 **4AH.**

3 Maiden Lane Centre Berkshire Reading RG6 3HD Tel: 0118 926 8260 www.arins.co.uk

# 2a Norton Road, Woodley, Reading, Berkshire. RG5 4AH.

Arins property Services are pleased to present for sale this individual non estate detached bungalow situated in a sought after road in Woodley, which is a suburb to the north east of Reading in central Berkshire. The accommodation comprises hall, kitchen, lounge, bedroom/dining room, master bedroom, bedroom 2, shower room, sun room and double garage. To the outside is driveway parking, small front garden and a good size rear garden. The location is fabulous as it gives easy access to all local amenities including Woodley shopping precinct which has a variety of shops, bars and restaurants including Waitrose, Iceland and Boots. For the commuter the A329M is only a five minute drive away which gives access to the M4 motorway. A regular bus service to Reading can be found within walking distance which takes approximately thirty minutes. For buyers with children Rivermead primary school is within walking distance and Waingels college secondary school is a short drive away. This property is being sold with no onward chain and vacant possession. EPC to follow

### £550,000 Freehold

- Prime non estate location
- Large private rear garden
- Bedroom/dining room
- Sun room
- Lounge
- Good size master bedroom
- Driveway parking
- Double garage
- Gas central heating
- Double glazed