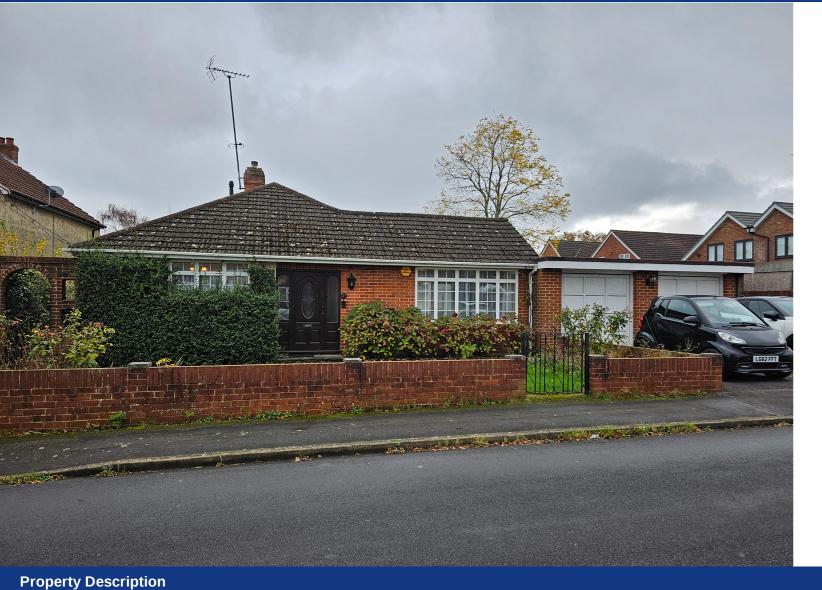

## 2a Norton Road, Woodley, Reading, Berkshire. RG5 **4AH.**

3 Maiden Lane Centre Berkshire Reading RG6 3HD Tel: 0118 926 8260 www.arins.co.uk

# 2a Norton Road, Woodley, Reading, Berkshire. RG5 4AH.

Arins property Services are pleased to present for sale this individual non estate detached bungalow situated in a sought after road in Woodley, which is a suburb to the north east of Reading in central Berkshire. The accommodation comprises hall, kitchen, lounge, bedroom/dining room, master bedroom, bedroom 2, shower room, sun room and double garage. To the outside is driveway parking, small front garden and a good size rear garden. The location is fabulous as it gives easy access to all local amenities including Woodley shopping precinct which has a variety of shops, bars and restaurants including Waitrose, Iceland and Boots. For the commuter the A329M is only a five minute drive away which gives access to the M4 motorway. A regular bus service to Reading can be found within walking distance which takes approximately thirty minutes. For buyers with children Rivermead primary school is within walking distance and Waingels college secondary school is a short drive away. This property is being sold with no onward chain and vacant possession. EPC to follow

### £550,000 Freehold

- Prime non estate location
- Large private rear garden
- Bedroom/dining room
- Sun room
- Lounge
- Good size master bedroom
- Driveway parking
- Double garage
- Gas central heating
- Double glazed