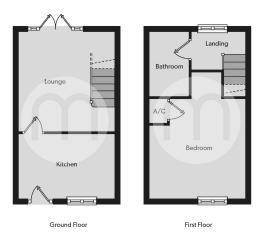

#### **Floorplans**

#### **Ground Floor**

#### Kitchen

11'9" x 8'0" (3.58m x 2.44m)

#### Lounge

11'8" x 12'6" (3.56m x 3.81m)

#### First Floor

#### Bedroom

#### Bathroom

Outside