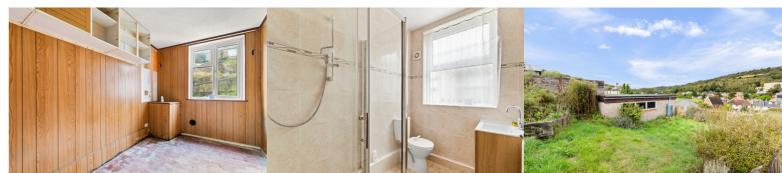

### **Shower Room**

7'0" x 5' 4" (2.13m x 1.63m)

#### Garden

A sunny rear garden with paved and lawn areas. Rear and side access.