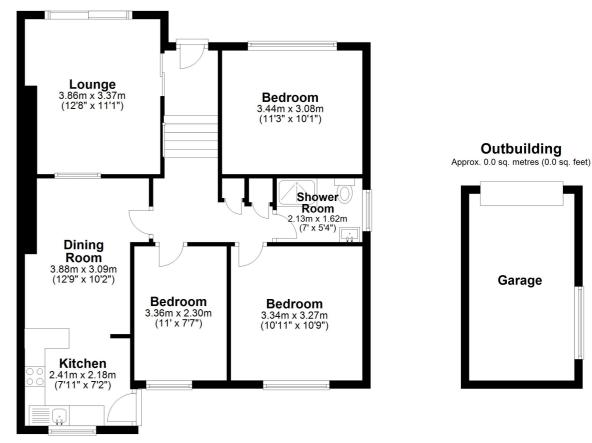

### **Split Level Ground Floor**

Approx. 74.0 sq. metres (796.2 sq. feet)

Total area: approx. 74.0 sq. metres (796.2 sq. feet)

Whilst every attempt has been made to ensure the accuracy of the floor plan contained here, measurements of doors, windows, rooms and any other items are approximate and no responsibility is taken for any error, omission or mis-statement. This plan is for illustrative purposes only and should be used as such by any prospective purchaser.

Plan produced using PlanUp.