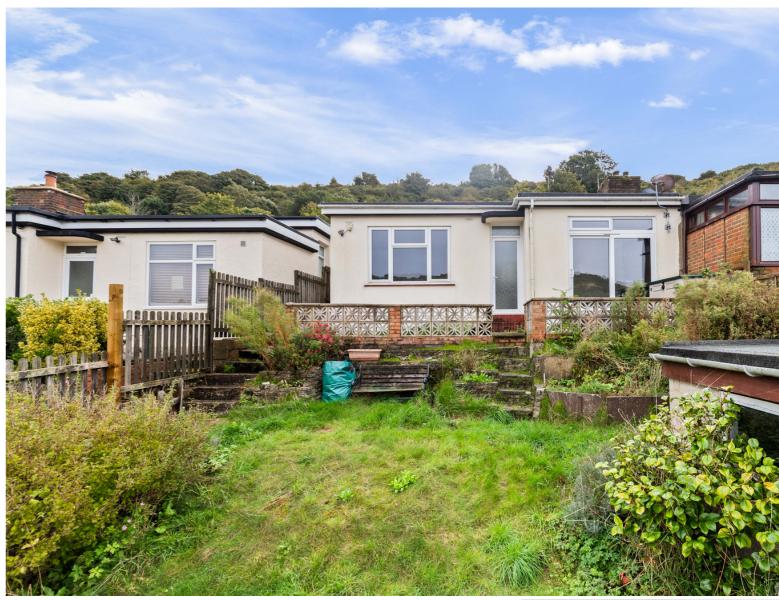

## £160,000 FREEHOLD

Draft Details...Cash Buyers Only | Chain Free | Three Bedroom Semi Detached Bungalow | Garage | In Need Of Modernisation | Garden Boasting Wonderful Views Over Elms Vale & Maxton | Burnap + Abel are delighted to offer onto the market this three bedroom semi detached bungalow located in the popular Mount Road, Maxton, Dover. The property is in need of modernisation making this an ideal property for those looking to put their own stamp on a property. The accommodation boasts a light and airy lounge with views over Elms Vale and Maxton, kitchen/dining room, three bedrooms and a shower room. Additional benefits include a garage at the rear, double glazing, gas central heating and NO ONWARD CHAIN. Located in a popular area, this fantastic home is within easy reach of good schooling, the town centre and great transport links by road and train to Folkestone, Ashford and London. For your chance to view call sole agents Burnap + Abel on 01304 279107.

#### Garden

A sunny rear garden with paved and lawn areas. Rear and side access.