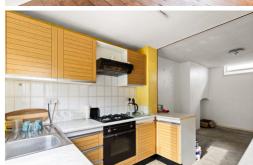

### Kitchen

7'11" x 11'2" (2.41m x 3.40m)

### Dining Area

12'9" x 10'2" (3.89m x 3.10m)