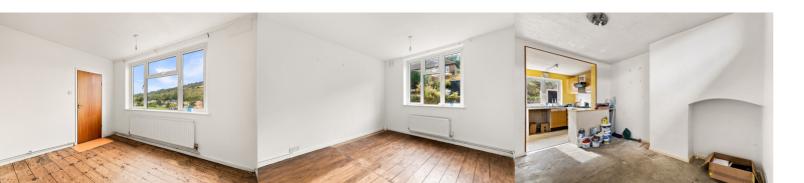

#### **Bedroom One**

11'3" x 10'1" (3.43m x 3.07m)

#### Lounge

12'8" x 11'1" (3.86m x 3.38m)