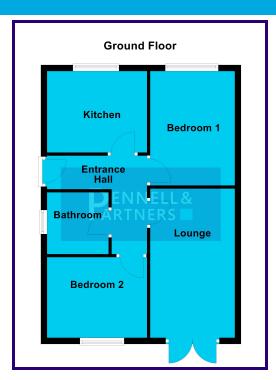

## Property Features:

Open Plan Kitchen and Living Area: The heart of the home, this spacious and contemporary open plan kitchen and living area is perfect for modern living and entertaining.

Two Bedrooms: Two well-appointed bedrooms provide ample space for rest and relaxation.

Modern Bathroom: Featuring high-quality fixtures and a sleek design for a luxurious feel.

South Facing Garden: Enjoy the sunshine all day long in your private south facing garden, perfect for outdoor activities and relaxation.