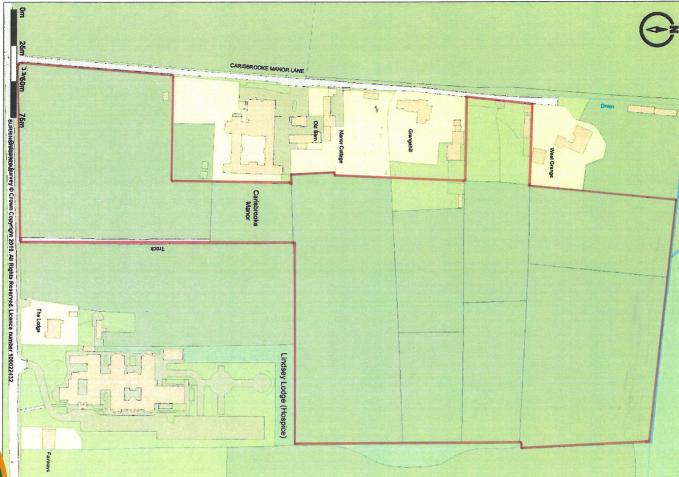

## **Property Summary**

\*SUPERB POTENTIAL RESIDENTIAL DEVELOPMENT SITE \* 16 ACRES APPROX. \* OUTSTANDING OPPORTUNITY FOR NATIONAL/LOCAL BUILDERS\* Large 6.5 hectare site (approx.) which forms part of the new and exciting Lincolnshire Lakes Action Plan - a proposed garden City on the south western outskirts of the town to comprise 6 new villages set around an extensive parkland system including a network of lakes with emphasis on sport and recreational facilities - a most desirable place to live in this 21st Century. The sale of this particular site offers an excellent opportunity to be the first developer on site and at the very start of this prestige Lincolnshire Lakes Development (subject to planning) and is perfect for a National or local Builder. Further details available from the Agent and/or North Lincolnshire Council website www.northlincs.gov.uk/lincolnshire-lakes