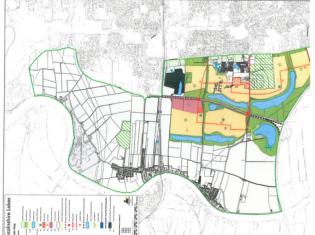

## **Property Summary**

\*SUPERB POTENTIAL RESIDENTIAL DEVELOPMENT SITE \* 16 ACRES APPROX. \* OUTSTANDING OPPORTUNITY FOR NATIONAL/LOCAL BUILDERS\* Large 6.5 hectare site (approx.) which forms part of the new and exciting Lincolnshire Lakes Action Plan - a proposed garden City on the south western outskirts of the town to comprise 6 new villages set around an extensive parkland system including a network of lakes with emphasis on sport and recreational facilities - a most desirable place to live in this 21st Century. The sale of this particular site offers an excellent opportunity to be the first developer on site and at the very start of this prestige Lincolnshire Lakes Development (subject to planning) and is perfect for a National or local Builder. Further details available from the Agent and/or North Lincolnshire Council website www.northlincs.gov.uk/lincolnshire-lakes