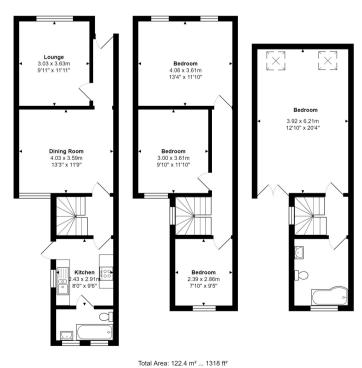

The property will greet you with a entrance hall followed by two reception rooms, one with a brick built log burner, fitted kitchen and then a family bathroom.

On the first floor there are the three good size bedrooms.

The second floor provide the master bedroom measuring 20'3 x 12'8 and also a newly fitted family bathroom, completing the perfect mix between modern and character that this property offers throughout.

# **GROUND FLOOR**

# **FIRST FLOOR**

# **SECOND FLOOR**