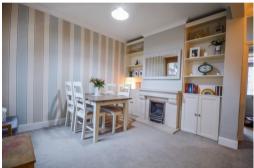

#### **DINING ROOM**

13' 2" x 11' 1" (4.01m x 3.38m) Feature fitted fire place with surround.