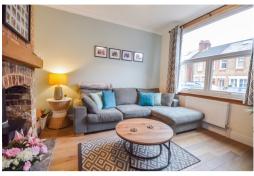

### **LIVING ROOM**

11' 8" x 10' 3" (3.56m x 3.12m) Brick built fireplace with wood burner.