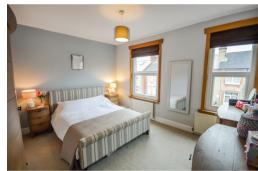

#### **BEDROOM 3**

11' 9" x 9' 8" (3.58m x 2.95m)

#### **BEDROOM 2**

13' 3" x 12' 6" (4.04m x 3.81m)