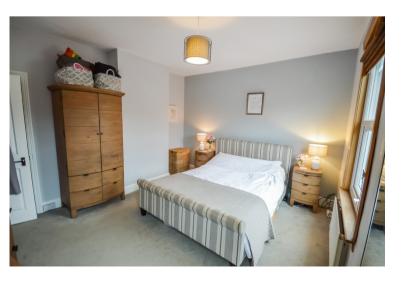

#### **BEDROOM 4**

9' 6" x 7' 9" (2.90m x 2.36m)

#### **BEDROOM 3**

11' 9" x 9' 8" (3.58m x 2.95m)

#### **BEDROOM 2**

13' 3" x 12' 6" (4.04m x 3.81m)