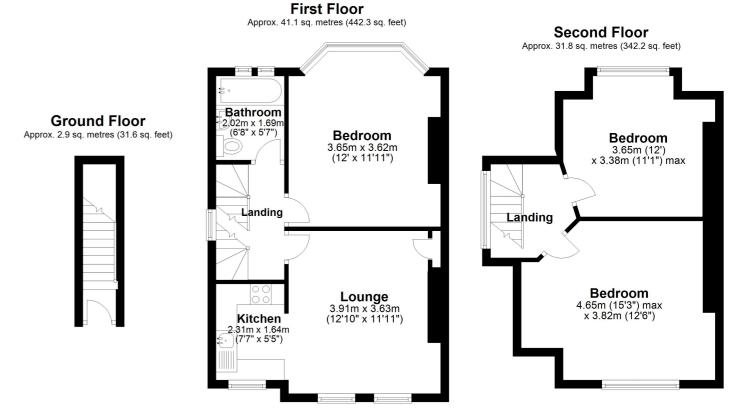

## www.burnapandabel.co.uk

Phone 01303 258590

www.burnapandabel.co.uk

**Entrance Hall** With staircase to the first floor. **First Floor Landing** Lounge 12' 10" x 11' 11" (3.91m x 3.63m) Kitchen 7' 7" x 5' 5" (2.31m x 1.65m) Bathroom 6' 8" x 5' 7" (2.03m x 1.70m) **Bedroom One** 12' 0" x 11' 11" (3.66m x 3.63m) **Second Floor Landing Bedroom Two** 15' 3" x 12' 6" (4.65m x 3.81m) **Bedroom Three** 12' 0" x 11' 1" (3.66m x 3.38m) Lease + Service Charge Information We understand that the current lease is 63 years remaining

The service charge is approximately £1,521.67 per annum.

Whilst every attempt has been made to ensure the accuracy of the floor plan contained here, measurements of doors, windows, rooms and any other items are approximate and no responsibility is taken for any error, omission or mis-statement. This plan is for illustrative purposes only and should be used as such by any prospective purchaser. Plan produced using PlanUp.