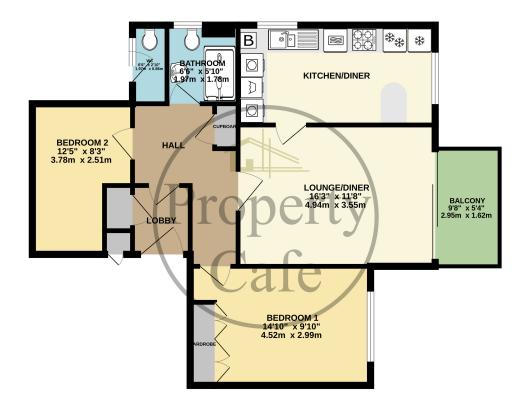

1 Dennis Morgan Court, Bolebrooke Road, Bexhill-on-Sea, East Sussex, TN40 1ER

£220,000

- GUIDE PRICE £220,000-£235,000)
- Close To Town Centre, Seafront & Station
- Modern Shower Room & Sep W.C
- · A Two Bed Ground Floor Purpose Built Apartment
- Bright & Spacious South Facing Lounge
- South Facing Balcony With Sea Glimpse
- Modern Fitted Kitchen-Diner
- Master Bedroom With Built In Wardrobes
- Good Size Guest Bedroom
- Inner Lobby & Well Presented Hall
- Covered Allocated Parking Space
- Central Heated & D.Glazed
- Small Communal Garden Area
- Long Lease & Low Outgoings
- Short Walk To The Town Centre
- Sought After & Peaceful Location
- A RTM Building (Residents Managed Building)
- Offered For Sale With No Chain

**GROUND FLOOR** 735 sq.ft. (68.3 sq.m.) approx.