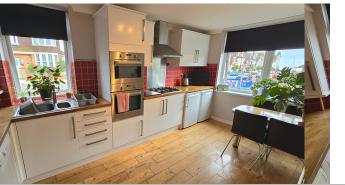

1 Dennis Morgan Court, Bolebrooke Road, Bexhill-on-Sea, East Sussex, TN40 1ER

£220,000

- GUIDE PRICE £220,000-£235,000)
- Close To Town Centre, Seafront & Station
- Modern Shower Room & Sep W.C
- · A Two Bed Ground Floor Purpose Built Apartment
- Bright & Spacious South Facing Lounge
- South Facing Balcony With Sea Glimpse
- Modern Fitted Kitchen-Diner
- Master Bedroom With Built In Wardrobes
- Good Size Guest Bedroom
- Inner Lobby & Well Presented Hall
- Covered Allocated Parking Space
- Central Heated & D.Glazed
- Small Communal Garden Area
- Long Lease & Low Outgoings
- Short Walk To The Town Centre
- Sought After & Peaceful Location
- A RTM Building (Residents Managed Building)
- Offered For Sale With No Chain