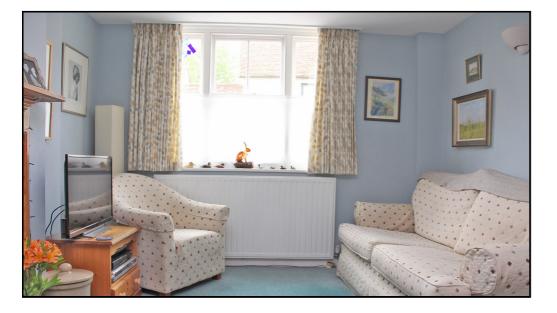

## Lounge:

Abt: 11' 2" x 16' 4" (3.40m x 4.98m) Sash window to front aspect, Radiator, carpet as fitted.

## **Music Room:**

Abt: 7' 7" x 11' 9" (2.31m x 3.58m) Sash window to front aspect, carpet as fitted.