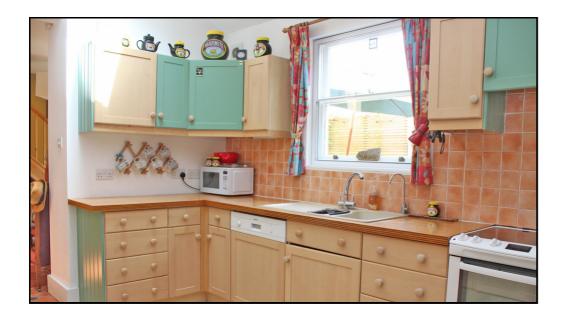

## Kitchen:

Abt: 9' 6" x 13' 1" (2.90m x 3.99m) Range of fitted wall and base units with roll top work surfaces, sink and drainer unit, plumbing for washing machine and dishwasher, sash window to side aspect, tiled floor.