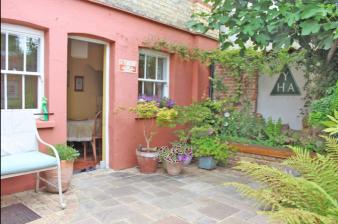

Outside is a beautifully maintained courtyard style garden. This idyllic sun trap with raised flower bed borders and easy to maintain patio area is a perfect place to sit and enjoy a warm summer evening.

## Garden:

Courtyard style garden with a block paving area and raised flower bed borders.