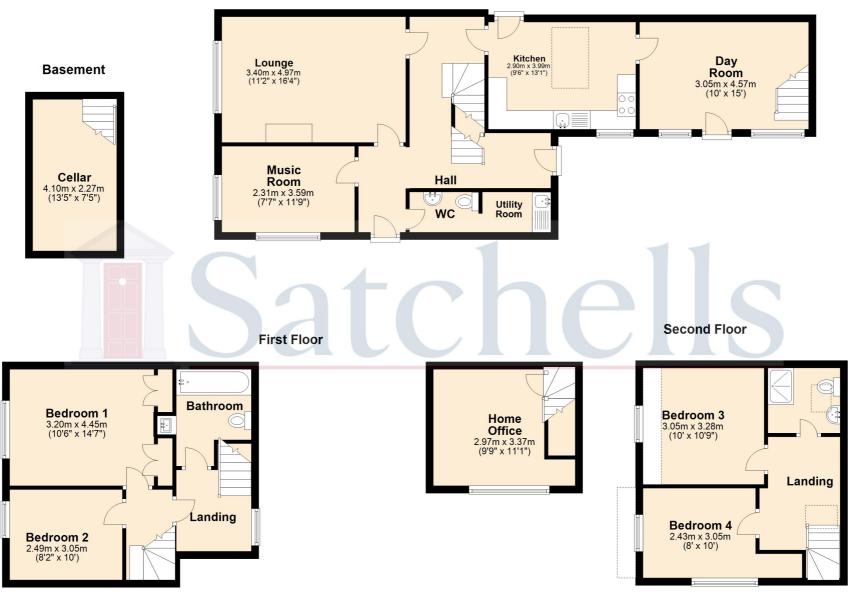

The property boasts a large lounge, music room, day room, kitchen and a large home office on the ground floor. The upstairs accommodation set across two floors, on the first floor are two double bedrooms and a family bathroom, on the second floor are two further bedrooms and a shower room.

## Lounge:

Abt: 11' 2" x 16' 4" (3.40m x 4.98m) Sash window to front aspect, Radiator, carpet as fitted.

## **Music Room:**

Abt: 7' 7" x 11' 9" (2.31m x 3.58m) Sash window to front aspect, carpet as fitted.

## Kitchen:

Abt: 9' 6" x 13' 1" (2.90m x 3.99m) Range of fitted wall and base units with roll top work surfaces, sink and drainer unit, plumbing for washing machine and dishwasher, sash window to side aspect, tiled floor.

# **Morning Room:**

Abt:  $10'0" \times 15'0" (3.05m \times 4.57m)$  Two sash windows to side aspect and door to garden, radiator, tiled floor, stairs to home office.

## **Home Office:**

Abt: 9' 9" x 11' 1" (2.97m x 3.38m) Sash window to front aspect, radiator, carpet as fitted.

#### Cellar:

Abt:  $13'5" \times 7'5"$  (4.09m x 2.26m) A large dry room perfect for storage.

#### **Bedroom One:**

Abt: 10' 6" x 14' 7" (3.20m x 4.45m) Sash window to front aspect, radiator, carpet as fitted.

## **Bedroom Two:**

Abt: 8' 2" x 10' 0" (2.49m x 3.05m) Sash window to front aspect, radiator, carpet as fitted.

## **Family Bathroom:**

Low level WC, hand wash basin, panelled bath, tiled walls.

## **Bedroom Three:**

Abt: 10' 0" x 10' 9" (3.05m x 3.28m) Sash window to front aspect, radiator, carpet as fitted.

## **Bedroom Four:**

Abt: 8' 0" x 10' 0" (2.44m x 3.05m) Sash window to front aspect, radiator, carpet as fitted.

## **Shower Room:**

Low level WC, hand wash basin walk in shower cubicle.

## Garden:

Courtyard style garden with a block paving area and raised flower bed borders.

#### **Ground Floor**

For illustrative purposes only - NOT TO SCALE - Measurements shown are approximate. The size and position of doors, windows, appliances and other features are approximate. Plan produced using PlanUp.