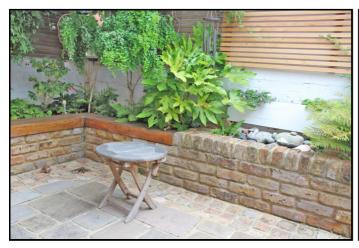

Outside is a beautifully maintained courtyard style garden. This idyllic sun trap with raised flower bed borders and easy to maintain patio area is a perfect place to sit and enjoy a warm summer evening.

## Garden:

Courtyard style garden with a block paving area and raised flower bed borders.