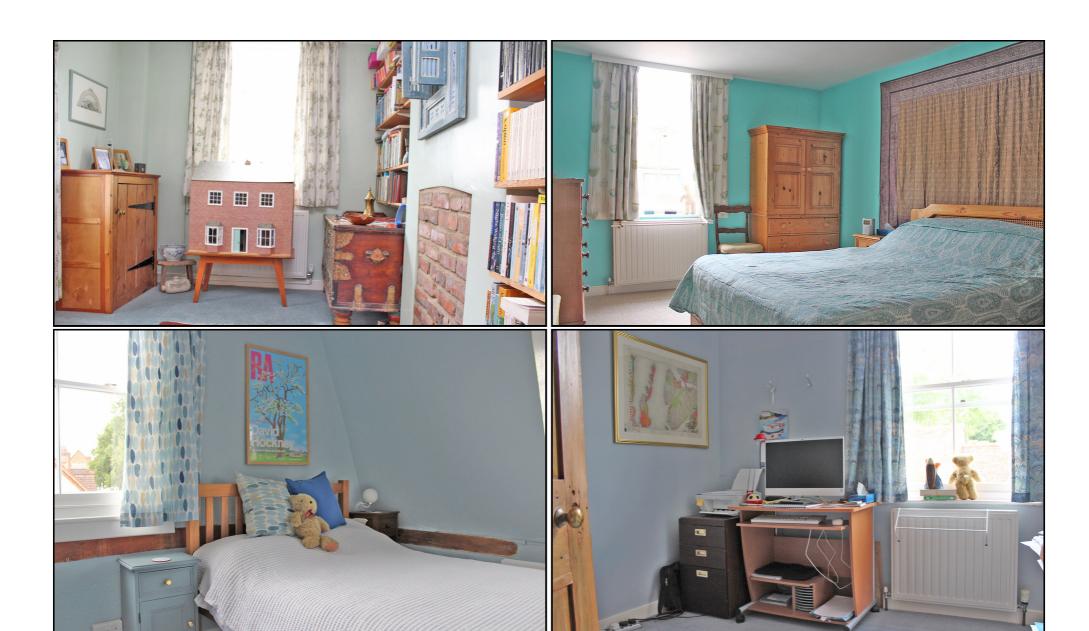

#### **Bedroom One:**

Abt: 10' 6" x 14' 7" (3.20m x 4.45m) Sash window to front aspect, radiator, carpet as fitted.

## **Bedroom Two:**

Abt: 8' 2" x 10' 0" (2.49m x 3.05m) Sash window to front aspect, radiator, carpet as fitted.

## **Bedroom Three:**

Abt: 10' 0" x 10' 9" (3.05m x 3.28m) Sash window to front aspect, radiator, carpet as fitted.

## **Bedroom Four:**

Abt: 8' 0" x 10' 0" (2.44m x 3.05m) Sash window to front aspect, radiator, carpet as fitted.