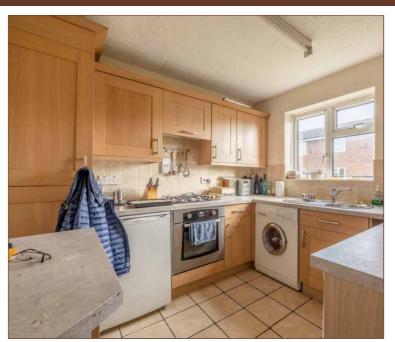

This spacious one bedroom first-floor flat, set within a well-maintained building, boasts a large living room which offers the versatility for both dining and lounging, as well as a large double bedroom with ample storage and wardrobe space. You can also find a 14ft fitted kitchen with generous countertop space, and a sleek and bright three piece bathroom. It is ideally located for easy access to shops, cafes and other local village amenities, as well as excellent transportation links, with the property being only a short walk from Datchet train station which provides direct links to London Waterloo and Windsor, as well as major road networks including the M4, M25 and Heathrow Airport. This property would make an ideal purchase for a first time buyer or someone looking for an investment.