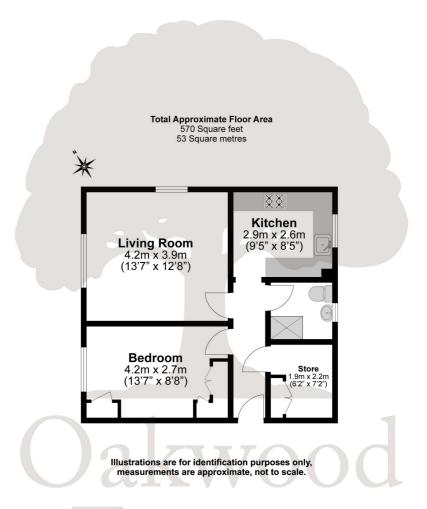

This spacious one bedroom first-floor flat, set within a well-maintained building, boasts a large living room which offers the versatility for both dining and lounging, as well as a large double bedroom with ample storage and wardrobe space. You can also find a 14ft fitted kitchen with generous countertop space, and a sleek and bright three piece bathroom. It is ideally located for easy access to shops, cafes and other local village amenities, as well as excellent transportation links, with the property being only a short walk from Datchet train station which provides direct links to London Waterloo and Windsor, as well as major road networks including the M4, M25 and Heathrow Airport. This property would make an ideal purchase for a first time buyer or someone looking for an investment.

ONE BEDROOM FIRST FLOOR FLAT

POPULAR LOCATION

COUNCIL TAX BAND - C

IDEAL FIRST HOME OR INVESTMENT BUY

₱ £10 GROUND RENT

LARGE LIVING ROOM

DOUBLE BEDROOM

88 YEARS LEFT ON LEASE