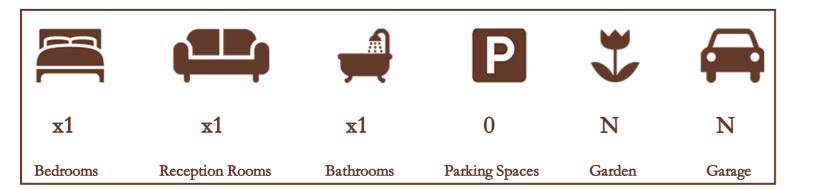

This spacious one bedroom first-floor flat, set within a well-maintained building, boasts a large living room which offers the versatility for both dining and lounging, as well as a large double bedroom with ample storage and wardrobe space. You can also find a 14ft fitted kitchen with generous countertop space, and a sleek and bright three piece bathroom. It is ideally located for easy access to shops, cafes and other local village amenities, as well as excellent transportation links, with the property being only a short walk from Datchet train station which provides direct links to London Waterloo and Windsor, as well as major road networks including the M4, M25 and Heathrow Airport. This property would make an ideal purchase for a first time buyer or someone looking for an investment.

ONE BEDROOM FIRST FLOOR FLAT

POPULAR LOCATION

COUNCIL TAX BAND - C

IDEAL FIRST HOME OR INVESTMENT BUY

₱ £10 GROUND RENT

LARGE LIVING ROOM

DOUBLE BEDROOM

88 YEARS LEFT ON LEASE