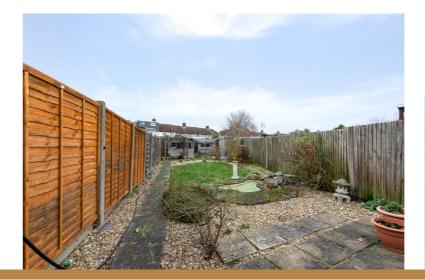

The garden to the rear extends approximately 80ft with a detached garage and rear access. There is potential to create off street parking to the front however there is on street parking freely available.