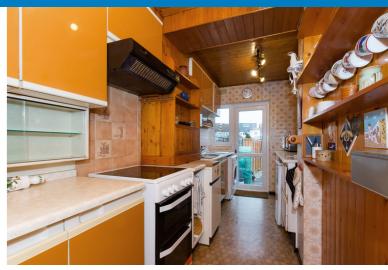

This is the ideal first time buyers or buy to let purchase, offered with no onward chain the property comprises; entrance hall, through lounge/diner and galley kitchen.

The property does need some modernisation and redecoration, however does feature gas central heating and double glazing. There is potential to extend the property subject to planning permission.