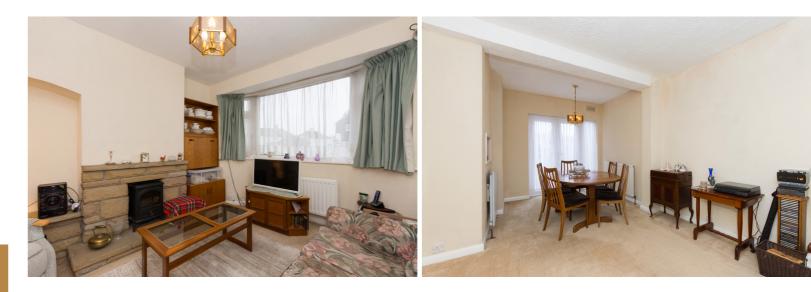

This is the ideal first time buyers or buy to let purchase, offered with no onward chain the property comprises; entrance hall, through lounge/diner and galley kitchen.

The property does need some modernisation and redecoration, however does feature gas central heating and double glazing. There is potential to extend the property subject to planning permission.