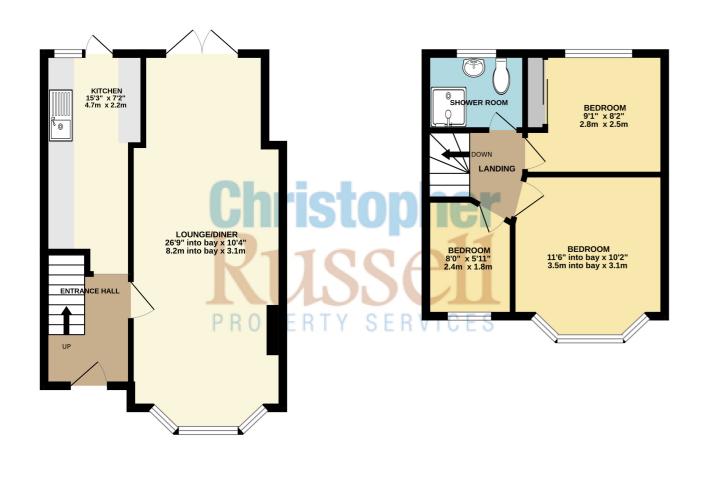

Council Tax Band D.

GROUND FLOOR 390 sq.ft. (36.3 sq.m.) approx. 1ST FLOOR 306 sq.ft. (28.5 sq.m.) approx.

TOTAL FLOOR AREA : 697 sq.ft. (64.7 sq.m.) approx. Whist every attempt has been made to ensure the accuracy of the floorplan contained here, measurements of doors, windows, nooms and any other lems are approximate and no responsibility to size for far any error, omission or mis-statement. This plan is for illustrative purposes only and should be used as such by any prospective purchaser. The services, systems and ang appliances shown have not been tested and no guarantee as to their operability or efficiency can be given. Made with Metroix & C2024