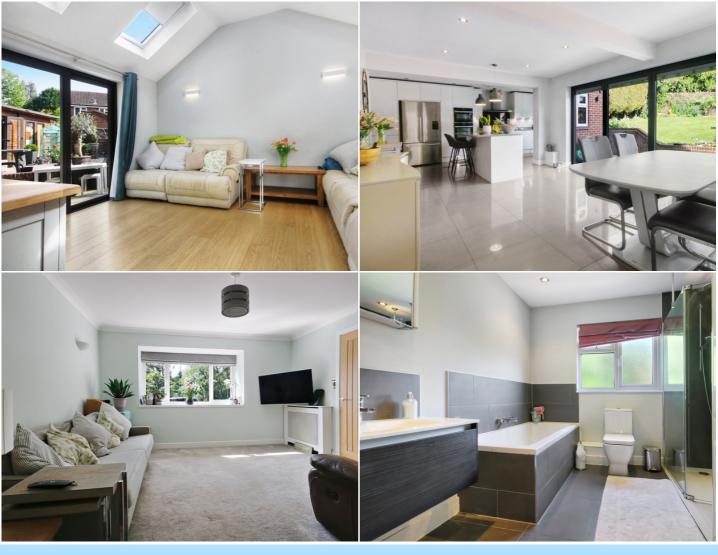

The ground floor comprises a spacious entrance hallway with stairs leading to the first floor and allowing access to a separate lounge and extended kitchen family area. The separate lounge / living area is located towards the front aspect, is a generous size and opens up into the extended dining area. The kitchen family room is the main feature of the downstairs floorplan benefiting from large bi-folding doors to the rear garden, Centre Island with breakfast bar, space for a variety of furniture and also opens up through to the kitchen area. The kitchen is a fantastic size with a range of wall and base level units and vast area of solid worksurfaces. There are double aspect windows overlooking the rear garden, a range of integral appliances and doorway through to the separate utility area. The utility area is fitted with additional wall and base level units, sink with drainer, space for additional appliances and also benefits from a door leading out to the side. Also on the ground floor and within the extended aspect of the property is the separate family room. This also benefits from bi-folding doors leading out to the rear garden, has a window facing the front aspect and with its vaulted ceiling and Velux windows, adds character but can be versatile within its use due to its size.

The first floor of the property has been well designed to create four double bedrooms, a single bedroom/office room, main four piece family bathroom and separate ensuite shower room. The master bedroom faces the rear aspect and benefiting from a ensuite shower room, bedroom two is located to the front of the property and benefits from fitted wardrobes. Bedrooms three and four are also double bedrooms with bedroom five being used as a single/office area. All bedrooms are complimented further by the four piece family bathroom which is fitted with a double walk in shower, tile enclosed bath, wash hand basin, low-level W.C., fully tiled walls and window over looking the rear aspect.