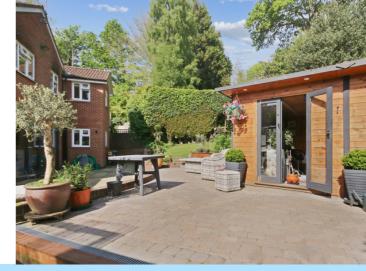

Outside the property has a spacious rear garden and the patio stretches the width of the property and is accessible from both the kitchen / family room and separate family room. There is also the added bonus of the garden room which comes complete with light and power and is currently used as a office space but is versatile in its use and there is the useful large storage shed and covered area currently housing the hot tub. To the front of the property there is driveway parking for multiple cars.