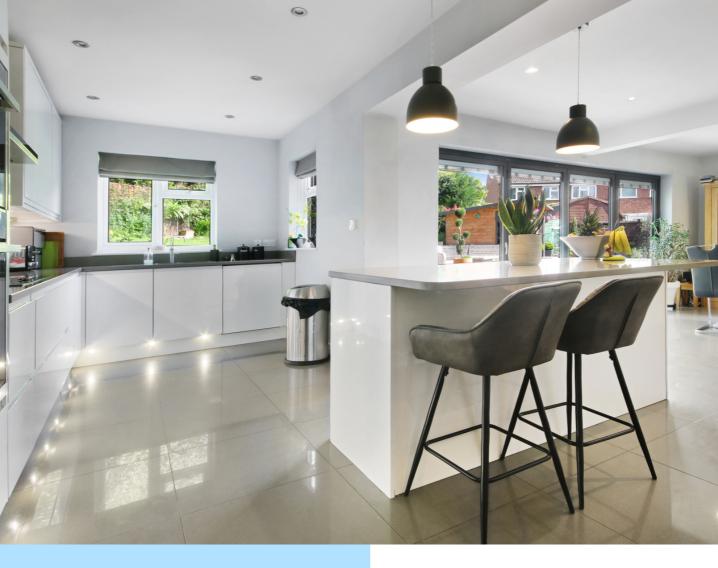

The ground floor comprises a spacious entrance hallway with stairs leading to the first floor and allowing access to a separate lounge and extended kitchen family area. The separate lounge / living area is located towards the front aspect, is a generous size and opens up into the extended dining area. The kitchen family room is the main feature of the downstairs floorplan benefiting from large bi-folding doors to the rear garden, Centre Island with breakfast bar, space for a variety of furniture and also opens up through to the kitchen area. The kitchen is a fantastic size with a range of wall and base level units and vast area of solid worksurfaces. There are double aspect windows overlooking the rear garden, a range of integral appliances and doorway through to the separate utility area. The utility area is fitted with additional wall and base level units, sink with drainer, space for additional appliances and also benefits from a door leading out to the side. Also on the ground floor and within the extended aspect of the property is the separate family room. This also benefits from bi-folding doors leading out to the rear garden, has a window facing the front aspect and with its vaulted ceiling and Velux windows, adds character but can be versatile within its use due to its size.