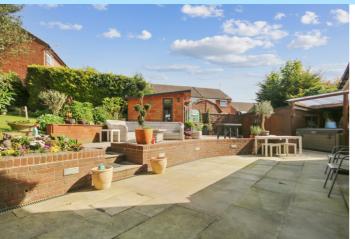

Outside the property has a spacious rear garden and the patio stretches the width of the property and is accessible from both the kitchen / family room and separate family room. There is also the added bonus of the garden room which comes complete with light and power and is currently used as a office space but is versatile in its use and there is the useful large storage shed and covered area currently housing the hot tub. To the front of the property there is driveway parking for multiple cars.