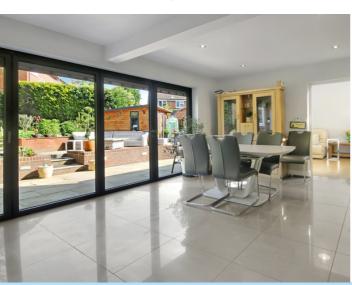

The ground floor comprises a spacious entrance hallway with stairs leading to the first floor and allowing access to a separate lounge and extended kitchen family area. The separate lounge / living area is located towards the front aspect, is a generous size and opens up into the extended dining area. The kitchen family room is the main feature of the downstairs floorplan benefiting from large bi-folding doors to the rear garden, Centre Island with breakfast bar, space for a variety of furniture and also opens up through to the kitchen area. The kitchen is a fantastic size with a range of wall and base level units and vast area of solid worksurfaces. There are double aspect windows overlooking the rear garden, a range of integral appliances and doorway through to the separate utility area. The utility area is fitted with additional wall and base level units, sink with drainer, space for additional appliances and also benefits from a door leading out to the side. Also on the ground floor and within the extended aspect of the property is the separate family room. This also benefits from bi-folding doors leading out to the rear garden, has a window facing the front aspect and with its vaulted ceiling and Velux windows, adds character but can be versatile within its use due to its size.