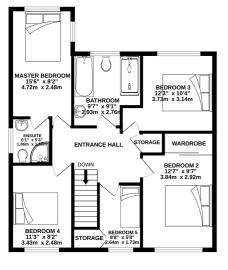

The first floor of the property has been well designed to create four double bedrooms, a single bedroom/office room, main four piece family bathroom and separate ensuite shower room. The master bedroom faces the rear aspect and benefiting from a ensuite shower room, bedroom two is located to the front of the property and benefits from fitted wardrobes. Bedrooms three and four are also double bedrooms with bedroom five being used as a single/office area. All bedrooms are complimented further by the four piece family bathroom which is fitted with a double walk in shower, tile enclosed bath, wash hand basin, low-level W.C., fully tiled walls and window over looking the rear aspect.

> First Floor Landing

Main Bedroom 15' 6" x 8' 2" (4.72m x 2.49m)

**En-suite** 6' 1" x 5' 3" (1.85m x 1.60m)

**Bedroom 2** 12' 7" x 9' 7" (3.84m x 2.92m)

Bedroom 3 12' 3" x 10' 4" (3.73m x 3.15m)

**Bedroom 4** 11' 3" x 8' 2" (3.43m x 2.49m)

Bedroom 5 8' 8" x 5' 8" (2.64m x 1.73m)

Family Bathroom 9' 7" x 9' 1" (2.92m x 2.77m)

> Outside Garden

Garden Room 15' 8" x 8' 7" (4.78m x 2.62m)

> Storage Room Driveway

For further information contact Garnham H Bewley: Tel: 01342 410227 | Email: eastgrinstead@garnhamhbewley.co.uk