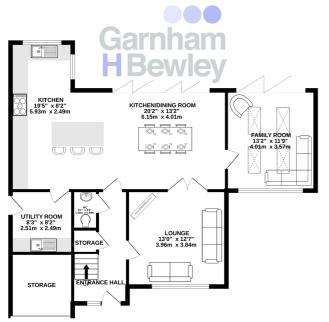

The ground floor comprises a spacious entrance hallway with stairs leading to the first floor and allowing access to a separate lounge and extended kitchen family area. The separate lounge / living area is located towards the front aspect, is a generous size and opens up into the extended dining area. The kitchen family room is the main feature of the downstairs floorplan benefiting from large bi-folding doors to the rear garden, Centre Island with breakfast bar, space for a variety of furniture and also opens up through to the kitchen area. The kitchen is a fantastic size with a range of wall and base level units and vast area of solid worksurfaces. There are double aspect windows overlooking the rear garden, a range of integral appliances and doorway through to the separate utility area. The utility area is fitted with additional wall and base level units, sink with drainer, space for additional appliances and also benefits from a door leading out to the side. Also on the ground floor and within the extended aspect of the property is the separate family room. This also benefits from bi-folding doors leading out to the rear garden, has a window facing the front aspect and with its vaulted ceiling and Velux windows, adds character but can be versatile within its use due to its size.

### Accommodation

Ground Floor Entrance Hall

Downstairs W.C.

**Kitchen/dinning Room** 20' 2" x 19' 5" (6.15m x 5.92m)

Utility Room 8' 3" x 8' 2" (2.51m x 2.49m)

Lounge 13' 0" x 12' 7" (3.96m x 3.84m)

Family room 13' 2" x 11' 9" (4.01m x 3.58m)